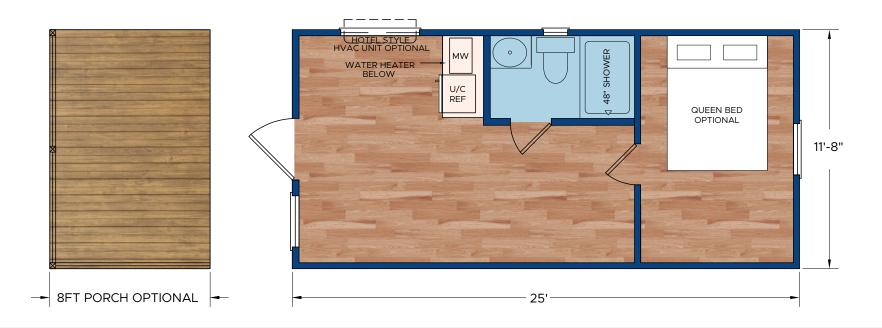

## TALLULAH FALLS PARK MODEL FLOOR PLAN

25' X 11'8" (33' X 11'8" with Optional Porch)