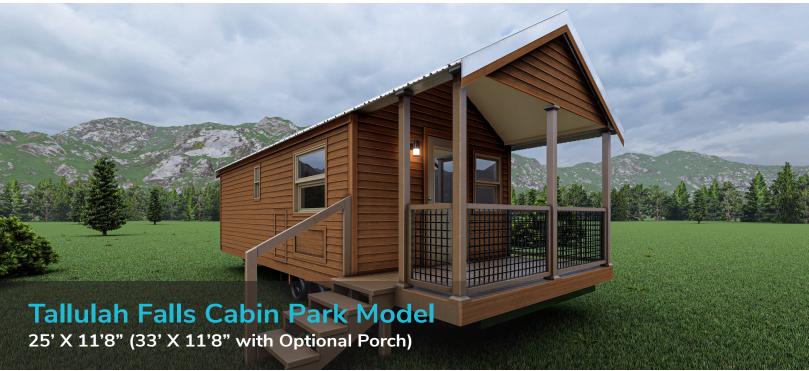

## TALLULAH FALLS PARK MODEL FLOOR PLAN

25' X 11'8" (33' X 11'8" with Optional Porch)