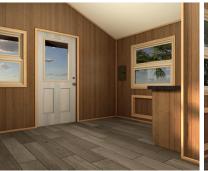

## TALLULAH FALLS PARK MODEL FLOOR PLAN

25' X 11'8" (33' X 11'8" with Optional Porch)