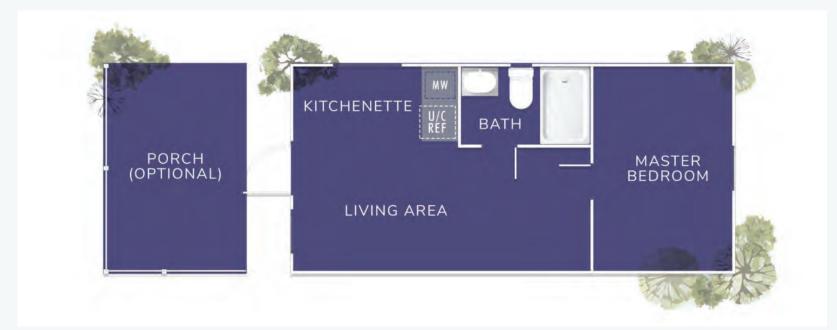

### TALLULAH FALLS PARK MODEL FLOOR PLAN

25' X 11'8" (33' X 11'8" with Optional Porch)