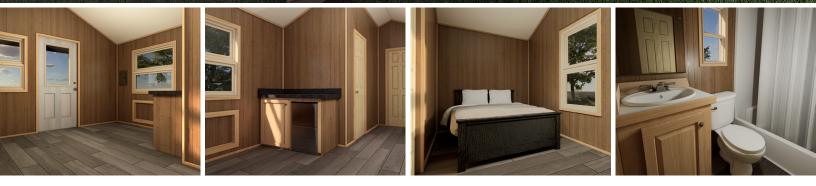

## Tallulah Falls Cabin Park Model 25' X 11'8" (33' X 11'8" with Optional Porch)

### **STANDARD FEATURES:**

- Steel I-Beam Chassis with Removable Hitch, Axles & Tires
- 2X6 Southern Yellow Pine Floor Joists (16-Inches on Center)
- R-22 Floor, R-13 Wall & R-19 Roof Insulation
- 3/4-Inch Advantech Subfloor Glued, Stapled and Screwed
- Full House Moisture Barrier
- Woodgrain Vinyl Flooring
- Low-E Vinyl Windows
- Fiber Cement Board Exterior Siding in a Variety of Colors
- 29-Gauge Galvalum, Red, or Green Metal Roof
- 2X4 Walls (16-Inches on Center)
- 1/4-Inch Wood Panel Interior
- Engineered Truss System
- PVC Drain Plumbing & PEX Potable Plumbing

- Water Supply Cut-Off Valves at Each Fixture
- Premium Faucets in a variety of finishes
- Fiberglass Shower with Curtain
- Exterior GFI Outlet
- LED Interior Lights
- Solid Wood Cabinetry with Raised Panel Doors
- 20-Gallon Electric Water Heater
- 100-Amp Electric Panel
- Under Counter Mini Fridge
- Laminate Countertops with Wood Edging
- Fiberglass Exterior Doors with Privacy Blinds
- Hotel Style HVAC Cut-Out & Electrical Wiring
- Exterior Faucet