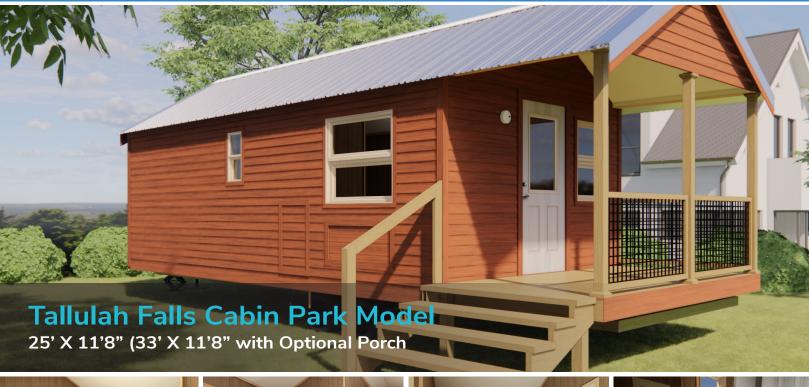

## TALLULAH FALLS PARK MODEL FLOOR PLAN

25' X 11'8" (33' X 11'8" with Optional Porch)