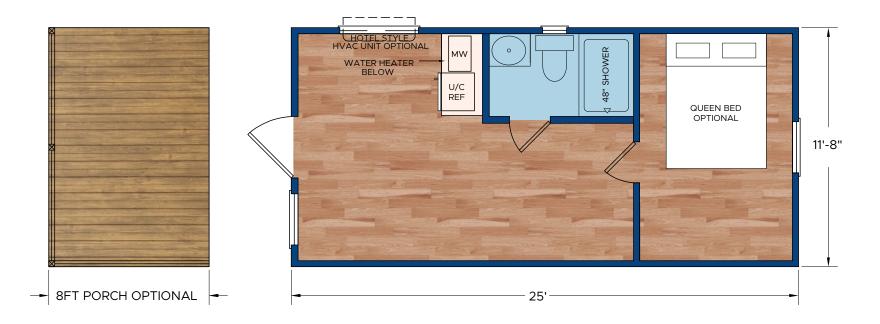

## TALLULAH FALLS PARK MODEL FLOOR PLAN

25' X 11'8" (33' X 11'8" with Optional Porch)