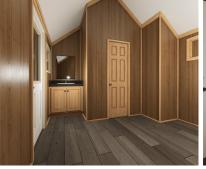

## THE TRIPLEX STANDARD FEATURES

- ❖ Steel I-Beam Chassis with Removable Hitch, Axles & Tires
- ❖ 2X6 Southern Yellow Pine Floor Joists (16-Inches on Center)
- ❖ R-22 Floor, R-13 Wall & R-19 Roof Insulation
- ❖ 3/4-Inch Advantech Subfloor Glued, Stapled and Screwed
- ❖ Full House Moisture Barrier
- Woodgrain Vinyl Flooring
- ❖ Low-E Vinyl Windows
- ❖ Fiber Cement Board Exterior Siding in a Variety of Colors
- ❖ 29-Gauge Galvalum, Red, or Green Metal Roof
- 2X4 Walls (16-Inches on Center)
- ❖ 1/4-Inch Wood Panel Interior
- Engineered Truss System
- PVC Drain Plumbing & PEX Potable Plumbing
- ❖ Water Supply Cut-Off Valves at Each Fixture

- Premium Faucets in a variety of finishes
- ❖ Fiberglass Shower with Curtain
- Exterior GFI Outlet
- ❖ LED Interior Lights
- Solid Wood Cabinetry with Raised Panel Doors
- ❖ 40-Gallon Electric Water Heater
- ❖ 100-Amp Electric Panel
- Laminate Countertops with Wood Edging
- Fiberglass Exterior Doors with Privacy Blinds
- Exterior Faucet