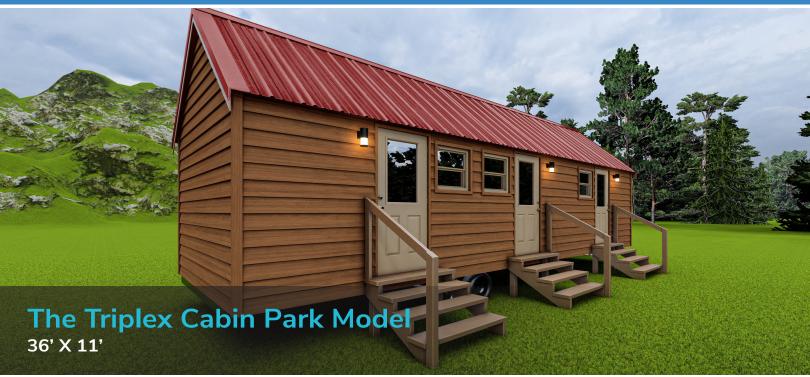

## THE TRIPLEX STANDARD FEATURES

- ❖ Steel I-Beam Chassis with Removable Hitch, Axles & Tires
- ❖ 2X6 Southern Yellow Pine Floor Joists (16-Inches on Center)
- ❖ R-22 Floor, R-13 Wall & R-19 Roof Insulation
- ❖ 3/4-Inch Advantech Subfloor Glued, Stapled and Screwed
- ❖ Full House Moisture Barrier
- Woodgrain Vinyl Flooring
- ❖ Low-E Vinyl Windows
- ❖ Fiber Cement Board Exterior Siding in a Variety of Colors
- ❖ 29-Gauge Galvalum, Red, or Green Metal Roof
- 2X4 Walls (16-Inches on Center)
- ❖ 1/4-Inch Wood Panel Interior
- Engineered Truss System
- PVC Drain Plumbing & PEX Potable Plumbing
- ❖ Water Supply Cut-Off Valves at Each Fixture