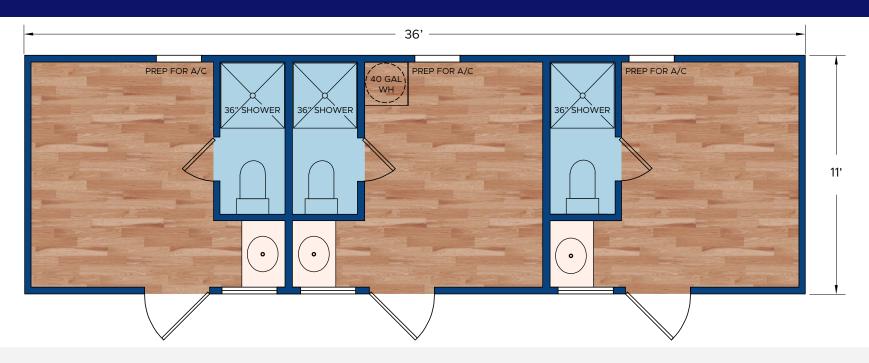

## THE TRIPLEX STANDARD FEATURES

- ❖ Steel I-Beam Chassis with Removable Hitch, Axles & Tires
- ❖ 2X6 Southern Yellow Pine Floor Joists (16-Inches on Center)
- ❖ R-22 Floor, R-13 Wall & R-19 Roof Insulation
- ❖ 3/4-Inch Advantech Subfloor Glued, Stapled and Screwed
- ❖ Full House Moisture Barrier
- Woodgrain Vinyl Flooring
- ❖ Low-E Vinyl Windows
- ❖ Fiber Cement Board Exterior Siding in a Variety of Colors
- ❖ 29-Gauge Galvalum, Red, or Green Metal Roof
- 2X4 Walls (16-Inches on Center)
- ❖ 1/4-Inch Wood Panel Interior
- Engineered Truss System
- PVC Drain Plumbing & PEX Potable Plumbing
- ❖ Water Supply Cut-Off Valves at Each Fixture

- Premium Faucets in a variety of finishes
- ❖ Fiberglass Shower with Curtain
- Exterior GFI Outlet
- ❖ LED Interior Lights
- Solid Wood Cabinetry with Raised Panel Doors
- ❖ 40-Gallon Electric Water Heater
- ❖ 100-Amp Electric Panel
- Laminate Countertops with Wood Edging
- Fiberglass Exterior Doors with Privacy Blinds
- Exterior Faucet