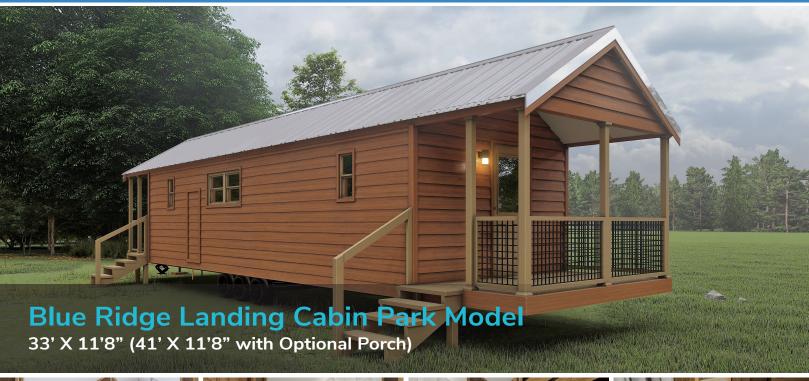

## BLUE RIDGE LANDING PARK MODEL FLOOR PLAN

33' X 11'8" (41' X 11'8" with Optional Porch)