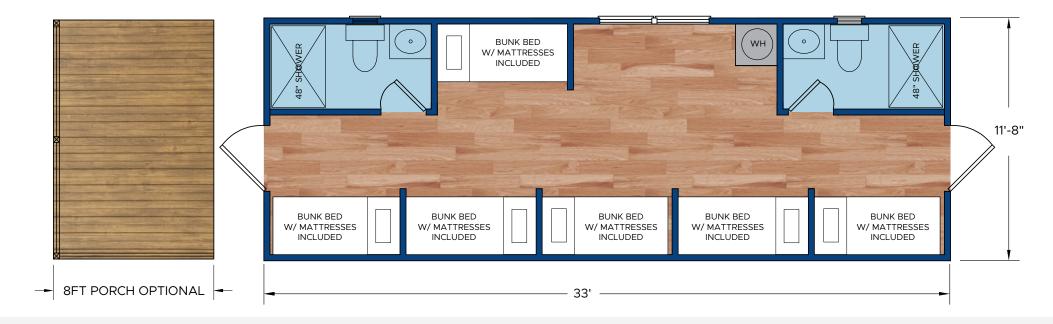

## BLUE RIDGE LANDING PARK MODEL FLOOR PLAN

33' X 11'8" (41' X 11'8" with Optional Porch)