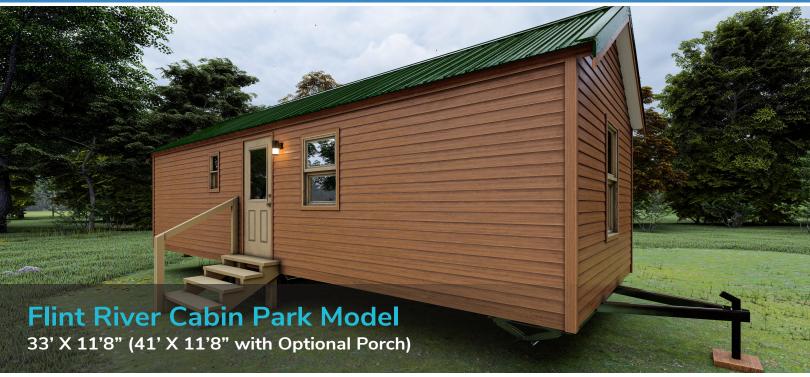

## FLINT RIVER PARK MODEL FLOOR PLAN

33' X 11'8" (41' X 11'8" with Optional Porch)