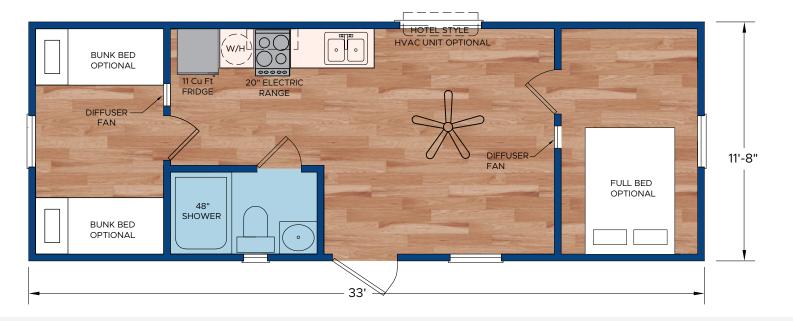

## FLINT RIVER PARK MODEL FLOOR PLAN

33' X 11'8" (41' X 11'8" with Optional Porch)