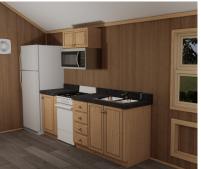

- Water Supply Cut-Off Valves at Each Fixture
- Premium Faucets in a variety of finishes
- Fiberglass Shower with Curtain
- Exterior GFI Outlet
- LED Interior Lights
- Ceiling Fans in Bedrooms & Living Areas
- Solid Wood Cabinetry with Raised Panel Doors
- 20-Gallon Electric Water Heater
- 100-Amp Electric Panel
- 11 Cubic FT Fridge with 20-Inch Range
- Laminate Countertops with Wood Edging
- Fiberglass Exterior Doors with Privacy Blinds
- Hotel Style HVAC Cut-Out & Electrical Wiring
- Microwave with Range Hood

- Premium Faucets in a variety of finishes
- ❖ Fiberglass Shower with Curtain
- Exterior GFI Outlet
- ❖ LED Interior Lights
- ❖ Ceiling Fans in Bedrooms & Living Areas
- Solid Wood Cabinetry with Raised Panel Doors
- ❖ 20-Gallon Electric Water Heater
- ❖ 100-Amp Electric Panel
- ❖ 11 Cubic FT Fridge with 20-Inch Range
- Laminate Countertops with Wood Edging
- Fiberglass Exterior Doors with Privacy Blinds
- ❖ Hotel Style HVAC Cut-Out & Electrical Wiring
- Microwave with Range Hood
- Exterior Faucet