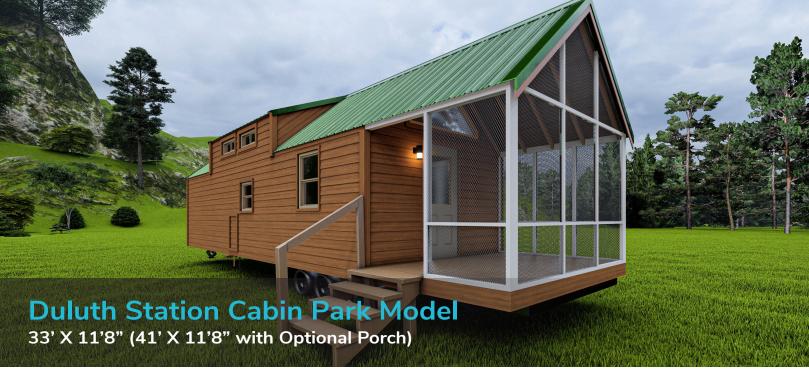

## **DULUTH STATION PARK MODEL FLOOR PLAN**

33' X 11'8" (41' X 11'8" with Optional Porch)