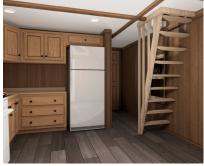

## **AVAILABLE OPTIONS**

- Vinyl Wrapped Drywall
- ❖ 50-Amp RV Style Power Cord
- Exposed 2X4 Rafters
- Solid Surface Countertops
- ❖ Wood Framed Bunkbeds
- Luxury Bedroom Furniture Package
- ❖ Hotel Style HVAC Unit
- Engineered Wood Flooring
- Luxury Vinyl Plank Flooring
- ❖ 8-Foot Porch
- Sleeping Loft with Double Dormers
- 29-Gauge Painted Metal Roof
- Gas Range
- Gas On Demand Water Heater