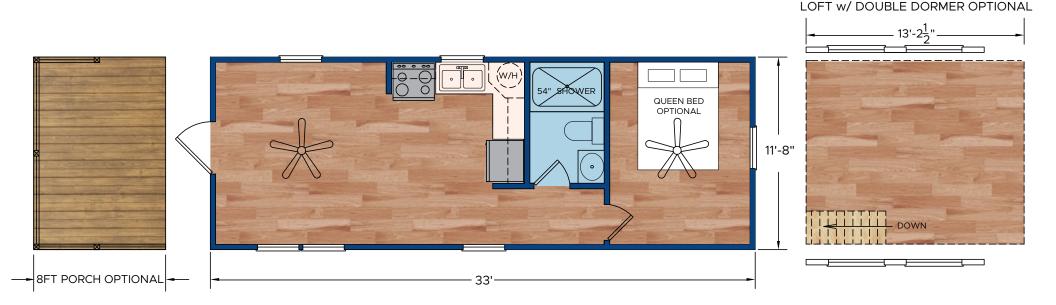

## **DULUTH STATION PARK MODEL FLOOR PLAN**

33' X 11'8" (41' X 11'8" with Optional Porch)