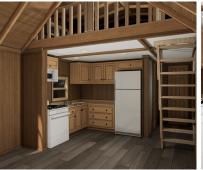

- Water Supply Cut-Off Valves at Each Fixture
- Premium Faucets in a variety of finishes
- Fiberglass Shower with Curtain
- Exterior GFI Outlet
- LED Interior Lights
- Ceiling Fans in Bedrooms & Living Areas
- Solid Wood Cabinetry with Raised Panel Doors
- 20-Gallon Electric Water Heater
- 100-Amp Electric Panel
- 30-Inch Fridge & Full-Size Electric Range
- Laminate Countertops with Wood Edging
- Fiberglass Exterior Doors with Privacy Blinds
- Hotel Style HVAC Cut-Out & Electrical Wiring
- Microwave with Range Hood

- Premium Faucets in a variety of finishes
- ❖ Fiberglass Shower with Curtain
- Exterior GFI Outlet
- LED Interior Lights
- ❖ Ceiling Fans in Bedrooms & Living Areas
- Solid Wood Cabinetry with Raised Panel Doors
- ❖ 20-Gallon Electric Water Heater
- ❖ 100-Amp Electric Panel
- ❖ 30-Inch Fridge & Full-Size Electric Range
- Laminate Countertops with Wood Edging
- Fiberglass Exterior Doors with Privacy Blinds
- ❖ Hotel Style HVAC Cut-Out & Electrical Wiring
- Microwave with Range Hood
- Exterior Faucet