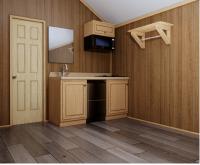

- Premium Faucets in a variety of finishes
- ❖ Fiberglass Shower with Curtain
- Exterior GFI Outlet
- ❖ LED Interior Lights
- Solid Wood Cabinetry with Raised Panel Doors
- ❖ (2) 20-Gallon Electric Water Heater
- ❖ 100-Amp Electric Panel
- Under Counter Mini Fridge
- Laminate Countertops with Wood Edging
- Fiberglass Exterior Doors with Privacy Blinds
- Exterior Faucet