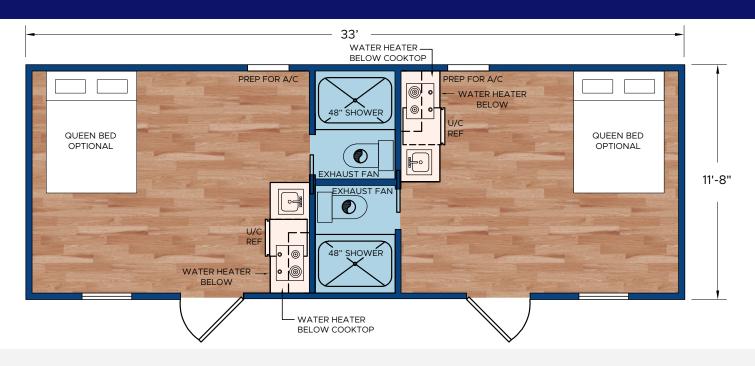

## THE DUPLEX STANDARD FEATURES

- ❖ Steel I-Beam Chassis with Removable Hitch, Axles & Tires
- ❖ 2X6 Southern Yellow Pine Floor Joists (16-Inches on Center)
- ❖ R-22 Floor, R-13 Wall & R-19 Roof Insulation
- ❖ 3/4-Inch Advantech Subfloor Glued, Stapled and Screwed
- Full House Moisture Barrier
- Woodgrain Vinyl Flooring
- ❖ Low-E Vinyl Windows
- ❖ Fiber Cement Board Exterior Siding in a Variety of Colors
- ❖ 29-Gauge Galvalum, Red, or Green Metal Roof
- 2X4 Walls (16-Inches on Center)
- ❖ 1/4-Inch Wood Panel Interior
- Engineered Truss System
- ❖ PVC Drain Plumbing & PEX Potable Plumbing
- Water Supply Cut-Off Valves at Each Fixture

- Premium Faucets in a variety of finishes
- ❖ Fiberglass Shower with Curtain
- Exterior GFI Outlet
- ❖ LED Interior Lights
- Solid Wood Cabinetry with Raised Panel Doors
- ❖ (2) 20-Gallon Electric Water Heater
- ❖ 100-Amp Electric Panel
- Under Counter Mini Fridge
- Laminate Countertops with Wood Edging
- Fiberglass Exterior Doors with Privacy Blinds
- Exterior Faucet