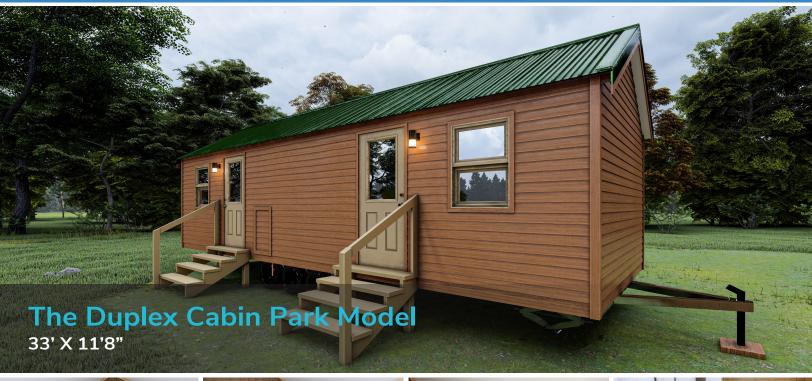

## THE DUPLEX STANDARD FEATURES

- ❖ Steel I-Beam Chassis with Removable Hitch, Axles & Tires
- ❖ 2X6 Southern Yellow Pine Floor Joists (16-Inches on Center)
- ❖ R-22 Floor, R-13 Wall & R-19 Roof Insulation
- ❖ 3/4-Inch Advantech Subfloor Glued, Stapled and Screwed
- Full House Moisture Barrier
- Woodgrain Vinyl Flooring
- ❖ Low-E Vinyl Windows
- ❖ Fiber Cement Board Exterior Siding in a Variety of Colors
- ❖ 29-Gauge Galvalum, Red, or Green Metal Roof
- 2X4 Walls (16-Inches on Center)
- ❖ 1/4-Inch Wood Panel Interior
- Engineered Truss System
- ❖ PVC Drain Plumbing & PEX Potable Plumbing
- Water Supply Cut-Off Valves at Each Fixture

- Premium Faucets in a variety of finishes
- ❖ Fiberglass Shower with Curtain
- Exterior GFI Outlet
- ❖ LED Interior Lights
- Solid Wood Cabinetry with Raised Panel Doors
- ❖ (2) 20-Gallon Electric Water Heater
- ❖ 100-Amp Electric Panel
- Under Counter Mini Fridge
- Laminate Countertops with Wood Edging
- Fiberglass Exterior Doors with Privacy Blinds
- Exterior Faucet