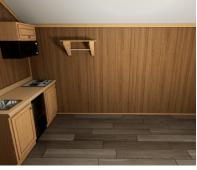

- Premium Faucets in a variety of finishes
- ❖ Fiberglass Shower with Curtain
- Exterior GFI Outlet
- ❖ LED Interior Lights
- Solid Wood Cabinetry with Raised Panel Doors
- ❖ (2) 20-Gallon Electric Water Heater
- ❖ 100-Amp Electric Panel
- Under Counter Mini Fridge
- Laminate Countertops with Wood Edging
- Fiberglass Exterior Doors with Privacy Blinds
- Exterior Faucet