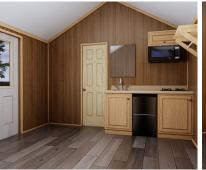

- Premium Faucets in a variety of finishes
- ❖ Fiberglass Shower with Curtain
- Exterior GFI Outlet
- ❖ LED Interior Lights
- Solid Wood Cabinetry with Raised Panel Doors
- ❖ (2) 20-Gallon Electric Water Heater
- ❖ 100-Amp Electric Panel
- Under Counter Mini Fridge
- Laminate Countertops with Wood Edging
- Fiberglass Exterior Doors with Privacy Blinds
- Exterior Faucet