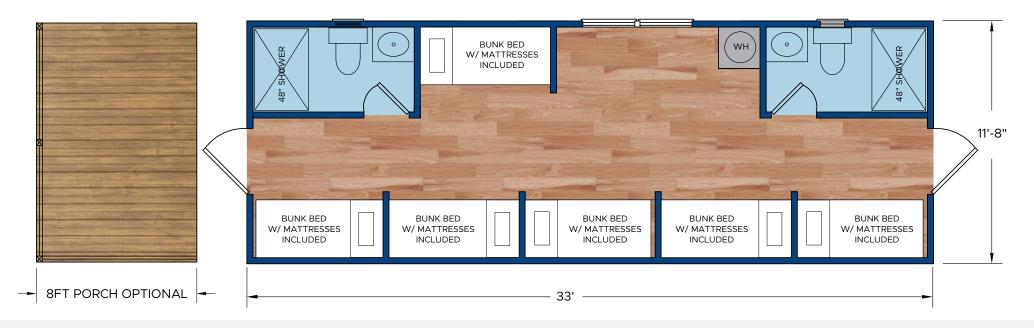

## **BLUE RIDGE LANDING PARK MODEL FLOOR PLAN**

33' X 11'8" (41' X 11'8" with Optional Porch)