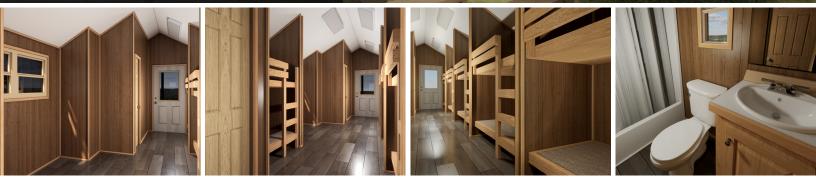

## **BLUE RIDGE LANDING PARK MODEL FLOOR PLAN**

33' X 11'8" (41' X 11'8" with Optional Porch)

### **AVAILABLE OPTIONS**

- Vinyl Wrapped Drywall
- 50-Amp RV Style Power Cord
- Exposed 2X4 Rafters
- ✤ Solid Surface Countertops
- Wood Framed Bunkbeds
- Headboard, Nightstands & Closet
- ✤ Hotel Style HVAC Unit
- Engineered Wood Flooring
- Luxury Vinyl Plank Flooring
- 8-Foot Porch
- Exterior Faucet
- ✤ 29-Gauge Painted Metal Roof
- Gas On Demand Water Heater