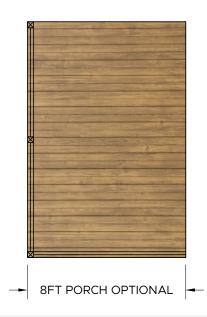

## **AVAILABLE OPTIONS**

- Vinyl Wrapped Drywall
- ❖ 50-Amp RV Style Power Cord
- Exposed 2X4 Rafters
- Solid Surface Countertops
- ❖ Wood Framed Bunkbeds
- Headboard, Nightstands & Closet
- Hotel Style HVAC Unit
- Engineered Wood Flooring
- Luxury Vinyl Plank Flooring
- ❖ 8-Foot Porch
- Exterior Faucet
- 29-Gauge Painted Metal Roof
- Gas Range
- Gas On Demand Water Heater