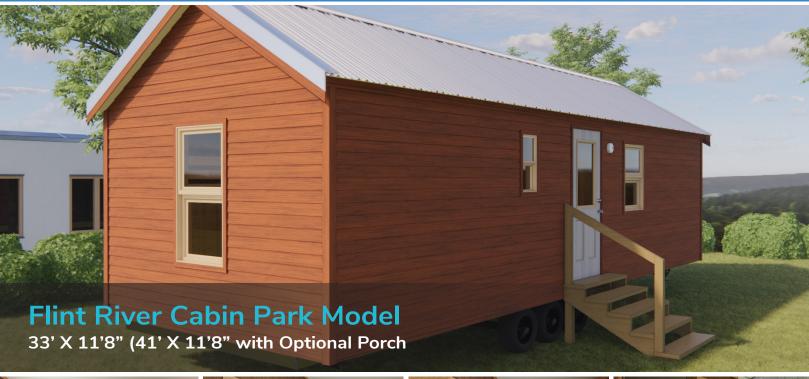

## FLINT RIVER PARK MODEL FLOOR PLAN

33' X 11'8" (41' X 11'8" with Optional Porch)