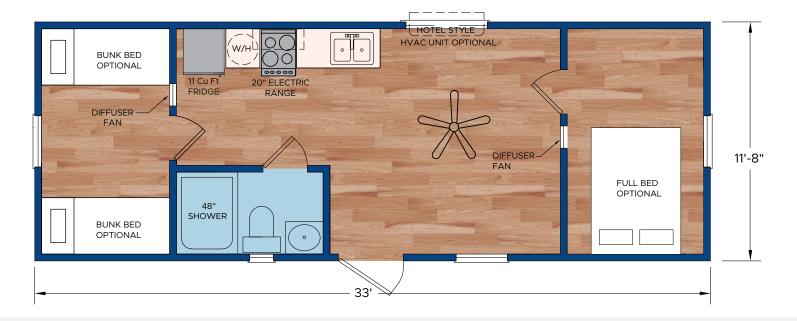

## FLINT RIVER PARK MODEL FLOOR PLAN

33' X 11'8" (41' X 11'8" with Optional Porch)