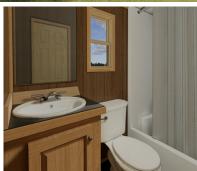

- Water Supply Cut-Off Valves at Each Fixture
- Brass Faucets
- Fiberglass Shower with Curtain
- Exterior GFI Outlet
- LED Interior Lights
- Ceiling Fans in Bedrooms & Living Areas
- Solid Wood Cabinetry with Raised Panel Doors
- 20-Gallon Electric Water Heater
- 100-Amp Electric Panel
- 11 Cubic FT Fridge with 20-Inch Range
- Laminate Countertops with Wood Edging
- Fiberglass Exterior Doors with Privacy Blinds
- Hotel Style HVAC Cut-Out & Electrical Wiring
- Microwave with Range Hood

- Brass Faucets
- ❖ Fiberglass Shower with Curtain
- Exterior GFI Outlet
- ❖ LED Interior Lights
- ❖ Ceiling Fans in Bedrooms & Living Areas
- Solid Wood Cabinetry with Raised Panel Doors
- ❖ 20-Gallon Electric Water Heater
- ❖ 100-Amp Electric Panel
- ❖ 11 Cubic FT Fridge with 20-Inch Range
- Laminate Countertops with Wood Edging
- Fiberglass Exterior Doors with Privacy Blinds
- ❖ Hotel Style HVAC Cut-Out & Electrical Wiring
- Microwave with Range Hood