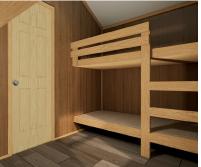

## **AVAILABLE OPTIONS**

- Vinyl Wrapped Drywall
- ❖ 50-Amp RV Style Power Cord
- Exposed 2X4 Rafters
- Solid Surface Countertops
- ❖ Wood Framed Bunkbeds
- Headboard, Nightstands & Closet
- Hotel Style HVAC Unit
- Engineered Wood Flooring
- Luxury Vinyl Plank Flooring
- ❖ 8-Foot Porch
- Exterior Faucet
- 29-Gauge Painted Metal Roof
- Gas Range
- Gas On Demand Water Heater