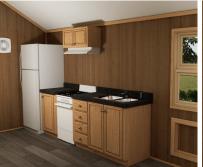

- Water Supply Cut-Off Valves at Each Fixture
- Brass Faucets
- Fiberglass Shower with Curtain
- Exterior GFI Outlet
- LED Interior Lights
- Ceiling Fans in Bedrooms & Living Areas
- Solid Wood Cabinetry with Raised Panel Doors
- 20-Gallon Electric Water Heater
- 100-Amp Electric Panel
- 11 Cubic FT Fridge with 20-Inch Range
- Laminate Countertops with Wood Edging
- Fiberglass Exterior Doors with Privacy Blinds
- Hotel Style HVAC Cut-Out & Electrical Wiring
- Microwave with Range Hood

- Brass Faucets
- ❖ Fiberglass Shower with Curtain
- Exterior GFI Outlet
- ❖ LED Interior Lights
- ❖ Ceiling Fans in Bedrooms & Living Areas
- Solid Wood Cabinetry with Raised Panel Doors
- ❖ 20-Gallon Electric Water Heater
- ❖ 100-Amp Electric Panel
- ❖ 11 Cubic FT Fridge with 20-Inch Range
- Laminate Countertops with Wood Edging
- Fiberglass Exterior Doors with Privacy Blinds
- ❖ Hotel Style HVAC Cut-Out & Electrical Wiring
- Microwave with Range Hood