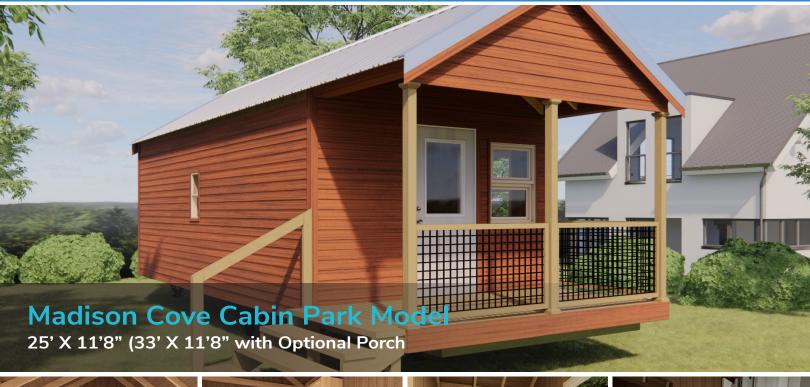

## MADISON COVE PARK MODEL FLOOR PLAN

25' X 11'8" (32' X 11'8" with Optional Porch)