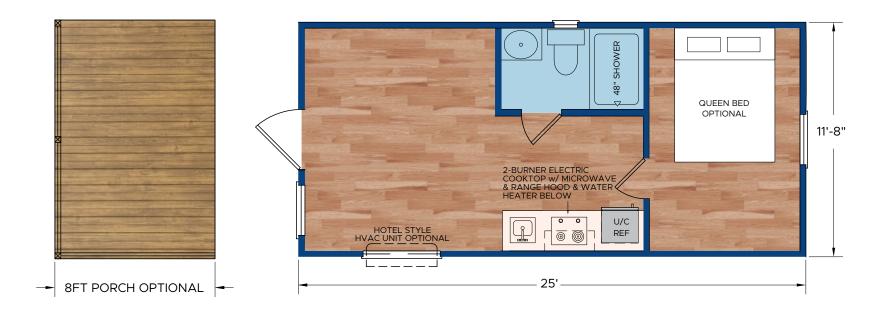

## MADISON COVE PARK MODEL FLOOR PLAN

25' X 11'8" (32' X 11'8" with Optional Porch)