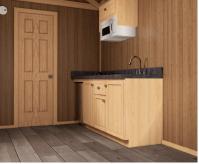

- Water Supply Cut-Off Valves at Each Fixture
- Brass Faucets
- Fiberglass Shower with Curtain
- Exterior GFI Outlet
- LED Interior Lights
- Solid Wood Cabinetry with Raised Panel Doors
- 20-Gallon Electric Water Heater
- 100-Amp Electric Panel
- Cooktop & Under Counter Mini Fridge
- Laminate Countertops with Wood Edging
- Fiberglass Exterior Doors with Privacy Blinds
- Hotel Style HVAC Cut-Out & Electrical Wiring
- Microwave with Range Hood

- Brass Faucets
- ❖ Fiberglass Shower with Curtain
- Exterior GFI Outlet
- ❖ LED Interior Lights
- ❖ Solid Wood Cabinetry with Raised Panel Doors
- ❖ 20-Gallon Electric Water Heater
- ❖ 100-Amp Electric Panel
- Cooktop & Under Counter Mini Fridge
- Laminate Countertops with Wood Edging
- Fiberglass Exterior Doors with Privacy Blinds
- ❖ Hotel Style HVAC Cut-Out & Electrical Wiring
- ❖ Microwave with Range Hood