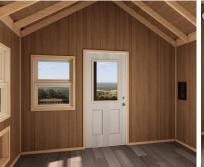

## MADISON COVE PARK MODEL FLOOR PLAN

25' X 11'8" (32' X 11'8" with Optional Porch)