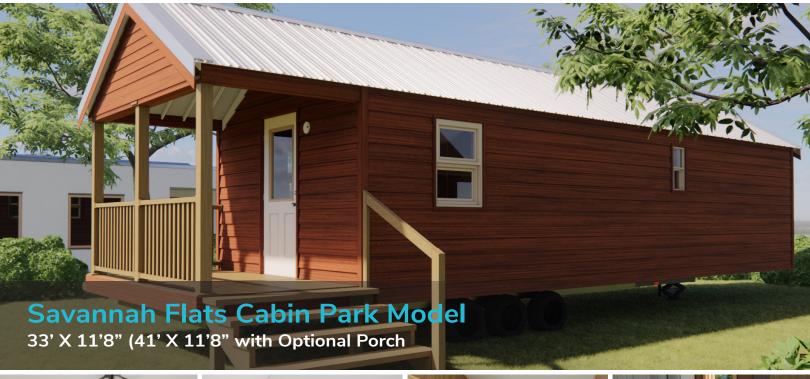

## SAVANNAH FLATS PARK MODEL FLOOR PLAN

33' X 11'8" (41' X 11'8" with Optional Porch)