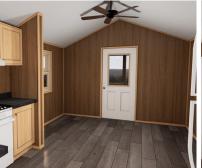

## SAVANNAH FLATS PARK MODEL FLOOR PLAN

33' X 11'8" (41' X 11'8" with Optional Porch)