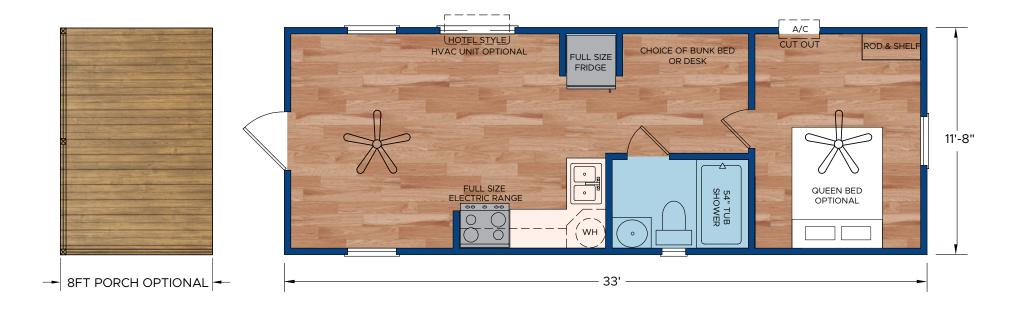

## SAVANNAH FLATS PARK MODEL FLOOR PLAN

33' X 11'8" (41' X 11'8" with Optional Porch)