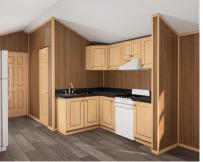

## SAVANNAH FLATS PARK MODEL FLOOR PLAN

33' X 11'8" (41' X 11'8" with Optional Porch)