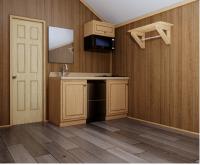

## THE DUPLEX STANDARD FEATURES

- ❖ Steel I-Beam Chassis with Removable Hitch, Axles & Tires
- ❖ 2X6 Southern Yellow Pine Floor Joists (16-Inches on Center)
- ❖ R-22 Floor, R-13 Wall & R-19 Roof Insulation
- ❖ 3/4-Inch Advantech Subfloor Glued, Stapled and Screwed
- Full House Moisture Barrier
- Woodgrain Vinyl Flooring
- ❖ Low-E Vinyl Windows
- ❖ Fiber Cement Board Exterior Siding in a Variety of Colors
- 29-Gauge Galvalum, Red, or Green Metal Roof
- 2X4 Walls (16-Inches on Center)
- ❖ Wood Panel Interior
- Engineered Truss System
- ❖ PVC Drain Plumbing & PEX Potable Plumbing
- ❖ Water Supply Cut-Off Valves at Each Fixture

- Premium Faucets
- Fiberglass Shower with Curtain
- Exterior GFI Outlet
- LED Interior Lights
- Solid Wood Cabinetry with Raised Panel Doors
- ♦ (2) 20-Gallon Electric Water Heater
- ❖ 100-Amp Electric Panel
- Under Counter Mini Fridge
- Laminate Countertops with Wood Edging
- Fiberglass Exterior Doors with Privacy Blinds
- Exterior Faucet