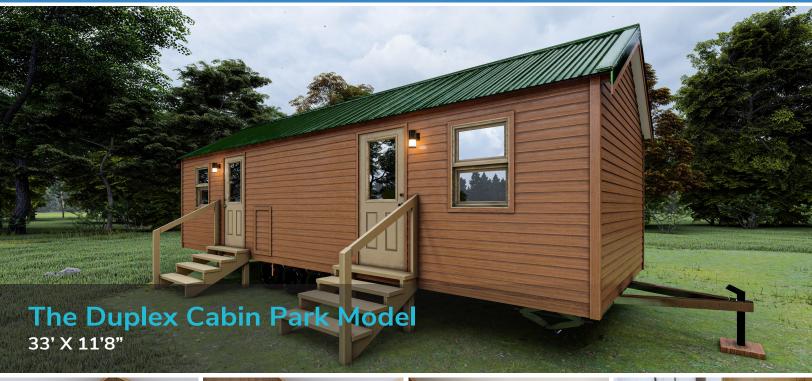

## THE DUPLEX STANDARD FEATURES

- ❖ Steel I-Beam Chassis with Removable Hitch, Axles & Tires
- ❖ 2X6 Southern Yellow Pine Floor Joists (16-Inches on Center)
- ❖ R-22 Floor, R-13 Wall & R-19 Roof Insulation
- ❖ 3/4-Inch Advantech Subfloor Glued, Stapled and Screwed
- Full House Moisture Barrier
- Woodgrain Vinyl Flooring
- ❖ Low-E Vinyl Windows
- ❖ Fiber Cement Board Exterior Siding in a Variety of Colors
- 29-Gauge Galvalum, Red, or Green Metal Roof
- 2X4 Walls (16-Inches on Center)
- ❖ Wood Panel Interior
- Engineered Truss System
- ❖ PVC Drain Plumbing & PEX Potable Plumbing
- ❖ Water Supply Cut-Off Valves at Each Fixture

- Premium Faucets
- Fiberglass Shower with Curtain
- Exterior GFI Outlet
- LED Interior Lights
- Solid Wood Cabinetry with Raised Panel Doors
- ♦ (2) 20-Gallon Electric Water Heater
- ❖ 100-Amp Electric Panel
- Under Counter Mini Fridge
- Laminate Countertops with Wood Edging
- Fiberglass Exterior Doors with Privacy Blinds
- Exterior Faucet