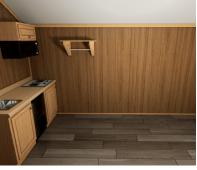

## THE DUPLEX STANDARD FEATURES

- ❖ Steel I-Beam Chassis with Removable Hitch, Axles & Tires
- ❖ 2X6 Southern Yellow Pine Floor Joists (16-Inches on Center)
- ❖ R-22 Floor, R-13 Wall & R-19 Roof Insulation
- ❖ 3/4-Inch Advantech Subfloor Glued, Stapled and Screwed
- Full House Moisture Barrier
- Woodgrain Vinyl Flooring
- ❖ Low-E Vinyl Windows
- ❖ Fiber Cement Board Exterior Siding in a Variety of Colors
- 29-Gauge Galvalum, Red, or Green Metal Roof
- 2X4 Walls (16-Inches on Center)
- ❖ Wood Panel Interior
- Engineered Truss System
- ❖ PVC Drain Plumbing & PEX Potable Plumbing
- ❖ Water Supply Cut-Off Valves at Each Fixture

- Premium Faucets
- Fiberglass Shower with Curtain
- Exterior GFI Outlet
- LED Interior Lights
- Solid Wood Cabinetry with Raised Panel Doors
- ♦ (2) 20-Gallon Electric Water Heater
- ❖ 100-Amp Electric Panel
- Under Counter Mini Fridge
- Laminate Countertops with Wood Edging
- Fiberglass Exterior Doors with Privacy Blinds
- Exterior Faucet