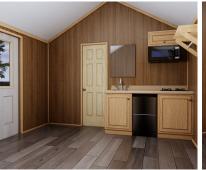

## THE DUPLEX STANDARD FEATURES

- ❖ Steel I-Beam Chassis with Removable Hitch, Axles & Tires
- ❖ 2X6 Southern Yellow Pine Floor Joists (16-Inches on Center)
- ❖ R-22 Floor, R-13 Wall & R-19 Roof Insulation
- ❖ 3/4-Inch Advantech Subfloor Glued, Stapled and Screwed
- Full House Moisture Barrier
- Woodgrain Vinyl Flooring
- ❖ Low-E Vinyl Windows
- ❖ Fiber Cement Board Exterior Siding in a Variety of Colors
- 29-Gauge Galvalum, Red, or Green Metal Roof
- 2X4 Walls (16-Inches on Center)
- ❖ Wood Panel Interior
- Engineered Truss System
- ❖ PVC Drain Plumbing & PEX Potable Plumbing
- ❖ Water Supply Cut-Off Valves at Each Fixture

- Premium Faucets
- Fiberglass Shower with Curtain
- Exterior GFI Outlet
- LED Interior Lights
- Solid Wood Cabinetry with Raised Panel Doors
- ♦ (2) 20-Gallon Electric Water Heater
- ❖ 100-Amp Electric Panel
- Under Counter Mini Fridge
- Laminate Countertops with Wood Edging
- Fiberglass Exterior Doors with Privacy Blinds
- Exterior Faucet