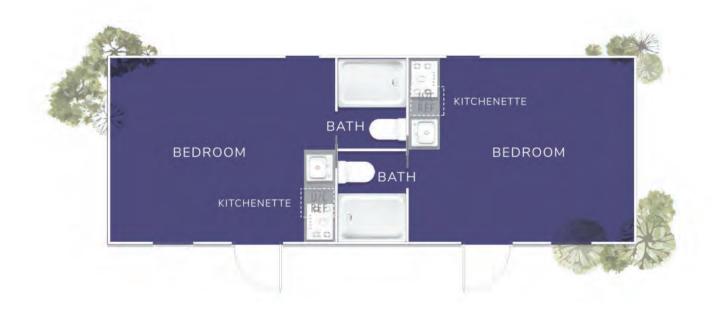

## THE DUPLEX STANDARD FEATURES

- ❖ Steel I-Beam Chassis with Removable Hitch, Axles & Tires
- ❖ 2X6 Southern Yellow Pine Floor Joists (16-Inches on Center)
- ❖ R-22 Floor, R-13 Wall & R-19 Roof Insulation
- ❖ 3/4-Inch Advantech Subfloor Glued, Stapled and Screwed
- Full House Moisture Barrier
- Woodgrain Vinyl Flooring
- ❖ Low-E Vinyl Windows
- ❖ Fiber Cement Board Exterior Siding in a Variety of Colors
- 29-Gauge Galvalum, Red, or Green Metal Roof
- 2X4 Walls (16-Inches on Center)
- ❖ Wood Panel Interior
- Engineered Truss System
- ❖ PVC Drain Plumbing & PEX Potable Plumbing
- ❖ Water Supply Cut-Off Valves at Each Fixture

- Premium Faucets
- Fiberglass Shower with Curtain
- Exterior GFI Outlet
- LED Interior Lights
- Solid Wood Cabinetry with Raised Panel Doors
- ♦ (2) 20-Gallon Electric Water Heater
- ❖ 100-Amp Electric Panel
- Under Counter Mini Fridge
- Laminate Countertops with Wood Edging
- Fiberglass Exterior Doors with Privacy Blinds
- Exterior Faucet