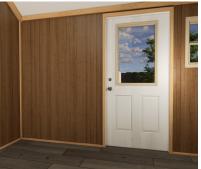

- Brass Faucets
- ❖ Fiberglass Shower with Curtain
- Exterior GFI Outlet
- ❖ LED Interior Lights
- Solid Wood Cabinetry with Raised Panel Doors
- ❖ 40-Gallon Electric Water Heater
- ❖ 100-Amp Electric Panel
- ❖ Laminate Countertops with Wood Edging
- Fiberglass Exterior Doors with Privacy Blinds