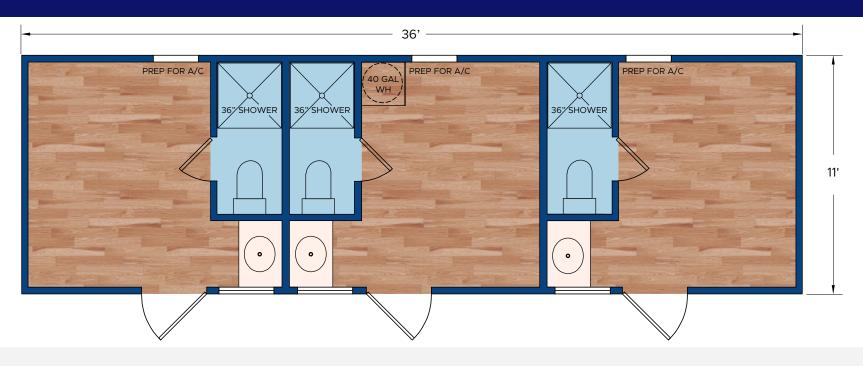

## THE TRIPLEX STANDARD FEATURES

- ❖ Steel I-Beam Chassis with Removable Hitch, Axles & Tires
- ❖ 2X6 Southern Yellow Pine Floor Joists (16-Inches on Center)
- ❖ R-22 Floor, R-13 Wall & R-19 Roof Insulation
- ❖ 3/4-Inch Advantech Subfloor Glued, Stapled and Screwed
- ❖ Full House Moisture Barrier
- Woodgrain Vinyl Flooring
- ❖ Low-E Vinyl Windows
- ❖ Fiber Cement Board Exterior Siding in a Variety of Colors
- ❖ 29-Gauge Galvalum, Red, or Green Metal Roof
- 2X4 Walls (16-Inches on Center)
- ❖ 1/4-Inch Wood Panel Interior
- Engineered Truss System
- PVC Drain Plumbing & PEX Potable Plumbing
- Water Supply Cut-Off Valves at Each Fixture

- Brass Faucets
- ❖ Fiberglass Shower with Curtain
- Exterior GFI Outlet
- ❖ LED Interior Lights
- Solid Wood Cabinetry with Raised Panel Doors
- ❖ 40-Gallon Electric Water Heater
- ❖ 100-Amp Electric Panel
- ❖ Laminate Countertops with Wood Edging
- Fiberglass Exterior Doors with Privacy Blinds