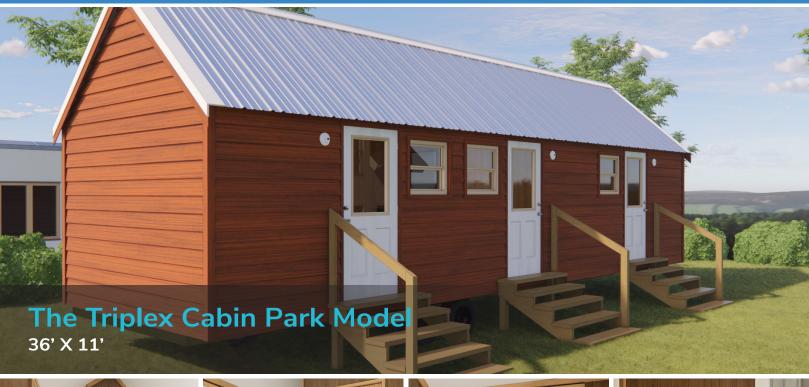

## THE TRIPLEX STANDARD FEATURES

- ❖ Steel I-Beam Chassis with Removable Hitch, Axles & Tires
- ❖ 2X6 Southern Yellow Pine Floor Joists (16-Inches on Center)
- ❖ R-22 Floor, R-13 Wall & R-19 Roof Insulation
- ❖ 3/4-Inch Advantech Subfloor Glued, Stapled and Screwed
- ❖ Full House Moisture Barrier
- Woodgrain Vinyl Flooring
- ❖ Low-E Vinyl Windows
- ❖ Fiber Cement Board Exterior Siding in a Variety of Colors
- ❖ 29-Gauge Galvalum, Red, or Green Metal Roof
- 2X4 Walls (16-Inches on Center)
- ❖ 1/4-Inch Wood Panel Interior
- Engineered Truss System
- PVC Drain Plumbing & PEX Potable Plumbing
- Water Supply Cut-Off Valves at Each Fixture

- Brass Faucets
- ❖ Fiberglass Shower with Curtain
- Exterior GFI Outlet
- ❖ LED Interior Lights
- Solid Wood Cabinetry with Raised Panel Doors
- ❖ 40-Gallon Electric Water Heater
- ❖ 100-Amp Electric Panel
- ❖ Laminate Countertops with Wood Edging
- Fiberglass Exterior Doors with Privacy Blinds