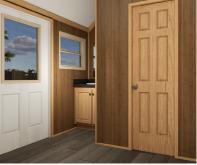

## THE TRIPLEX STANDARD FEATURES

- ❖ Steel I-Beam Chassis with Removable Hitch, Axles & Tires
- ❖ 2X6 Southern Yellow Pine Floor Joists (16-Inches on Center)
- ❖ R-22 Floor, R-13 Wall & R-19 Roof Insulation
- ❖ 3/4-Inch Advantech Subfloor Glued, Stapled and Screwed
- ❖ Full House Moisture Barrier
- Woodgrain Vinyl Flooring
- ❖ Low-E Vinyl Windows
- ❖ Fiber Cement Board Exterior Siding in a Variety of Colors
- ❖ 29-Gauge Galvalum, Red, or Green Metal Roof
- 2X4 Walls (16-Inches on Center)
- ❖ 1/4-Inch Wood Panel Interior
- Engineered Truss System
- PVC Drain Plumbing & PEX Potable Plumbing
- Water Supply Cut-Off Valves at Each Fixture

- Brass Faucets
- ❖ Fiberglass Shower with Curtain
- Exterior GFI Outlet
- ❖ LED Interior Lights
- Solid Wood Cabinetry with Raised Panel Doors
- ❖ 40-Gallon Electric Water Heater
- ❖ 100-Amp Electric Panel
- ❖ Laminate Countertops with Wood Edging
- Fiberglass Exterior Doors with Privacy Blinds