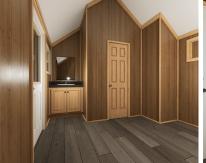

## THE TRIPLEX STANDARD FEATURES

- ❖ Steel I-Beam Chassis with Removable Hitch, Axles & Tires
- ❖ 2X6 Southern Yellow Pine Floor Joists (16-Inches on Center)
- ❖ R-22 Floor, R-13 Wall & R-19 Roof Insulation
- ❖ 3/4-Inch Advantech Subfloor Glued, Stapled and Screwed
- ❖ Full House Moisture Barrier
- Woodgrain Vinyl Flooring
- ❖ Low-E Vinyl Windows
- ❖ Fiber Cement Board Exterior Siding in a Variety of Colors
- ❖ 29-Gauge Galvalum, Red, or Green Metal Roof
- 2X4 Walls (16-Inches on Center)
- ❖ 1/4-Inch Wood Panel Interior
- Engineered Truss System
- PVC Drain Plumbing & PEX Potable Plumbing
- Water Supply Cut-Off Valves at Each Fixture

- Brass Faucets
- ❖ Fiberglass Shower with Curtain
- Exterior GFI Outlet
- ❖ LED Interior Lights
- Solid Wood Cabinetry with Raised Panel Doors
- ❖ 40-Gallon Electric Water Heater
- ❖ 100-Amp Electric Panel
- ❖ Laminate Countertops with Wood Edging
- Fiberglass Exterior Doors with Privacy Blinds