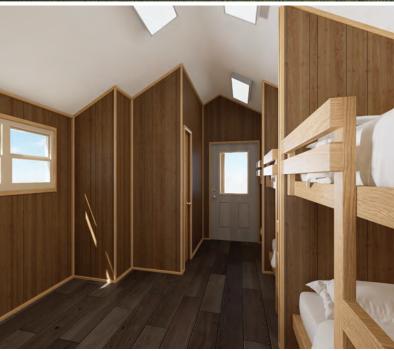

- Premium Faucets
- ❖ Fiberglass Shower with Curtain
- Exterior GFI Outlet
- LED Interior Lights
- ❖ Solid Wood Cabinetry with Raised Panel Doors
- ❖ 40-Gallon Electric Water Heater
- ❖ 100-Amp Electric Panel
- Six sets of Bunk Beds and Mattresses
- Fiberglass Exterior Doors with Privacy Blinds
- ❖ Hotel Style HVAC Cut-Out & Electrical Wiring
- Exterior Faucet