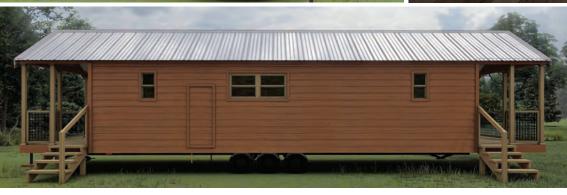

## BLUE RIDGE LANDING PARK MODEL FLOOR PLAN

33' X 11'8" (41' X 11'8" with Optional Porch)