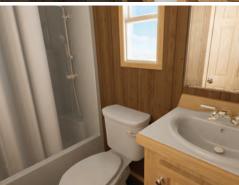

## BLUE RIDGE LANDING STANDARD FEATURES

- ❖ Steel I-Beam Chassis with Removable Hitch, Axles & Tires
- ❖ 2X6 Southern Yellow Pine Floor Joists (16-Inches on Center)
- ❖ R-22 Floor, R-13 Wall & R-19 Roof Insulation
- ❖ 3/4-Inch Advantech Subfloor Glued, Stapled and Screwed
- Full House Moisture Barrier
- Woodgrain Vinyl Flooring
- ❖ Low-E Vinyl Windows
- ❖ Fiber Cement Board Exterior Siding in a Variety of Colors
- ❖ 29-Gauge Galvalum, Red, or Green Metal Roof
- 2X4 Walls (16-Inches on Center)
- ❖ Wood Panel Interior
- Engineered Truss System
- ❖ PVC Drain Plumbing & PEX Potable Plumbing
- Water Supply Cut-Off Valves at Each Fixture

- Premium Faucets
- ❖ Fiberglass Shower with Curtain
- Exterior GFI Outlet
- LED Interior Lights
- ❖ Solid Wood Cabinetry with Raised Panel Doors
- ❖ 40-Gallon Electric Water Heater
- ❖ 100-Amp Electric Panel
- Six sets of Bunk Beds and Mattresses
- Fiberglass Exterior Doors with Privacy Blinds
- ❖ Hotel Style HVAC Cut-Out & Electrical Wiring
- Exterior Faucet