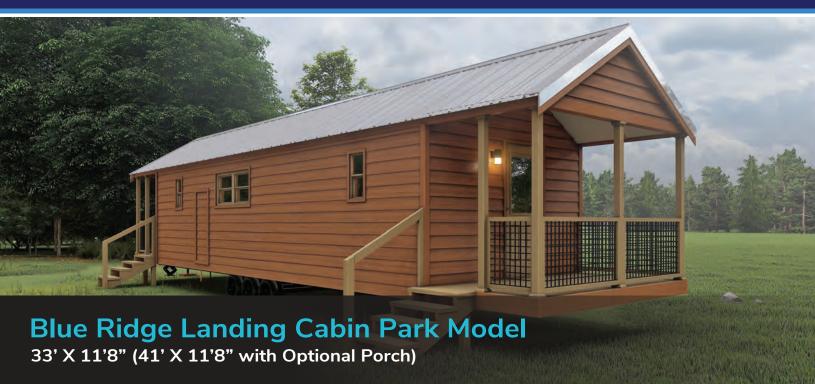

## BLUE RIDGE LANDING PARK MODEL FLOOR PLAN

33' X 11'8" (41' X 11'8" with Optional Porch)