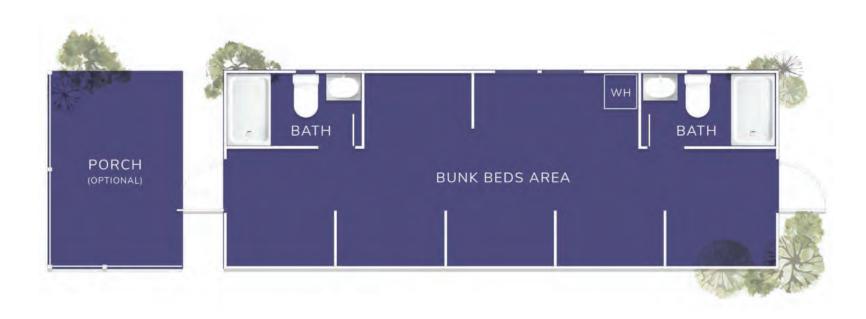

## BLUE RIDGE LANDING PARK MODEL FLOOR PLAN

33' X 11'8" (41' X 11'8" with Optional Porch)