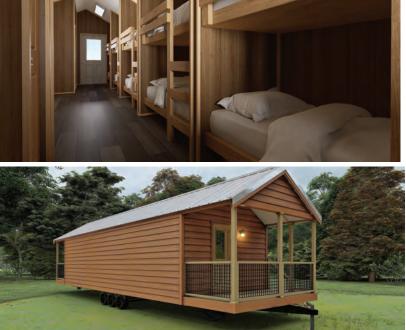

- Premium Faucets
- ❖ Fiberglass Shower with Curtain
- Exterior GFI Outlet
- LED Interior Lights
- ❖ Solid Wood Cabinetry with Raised Panel Doors
- ❖ 40-Gallon Electric Water Heater
- ❖ 100-Amp Electric Panel
- Six sets of Bunk Beds and Mattresses
- Fiberglass Exterior Doors with Privacy Blinds
- ❖ Hotel Style HVAC Cut-Out & Electrical Wiring
- Exterior Faucet