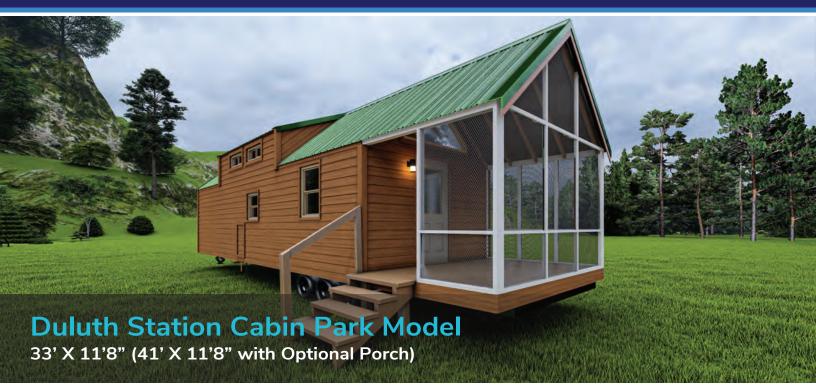

## **DULUTH STATION PARK MODEL FLOOR PLAN**

33' X 11'8" (41' X 11'8" with Optional Porch)