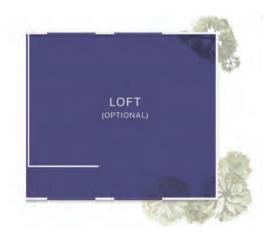

## **AVAILABLE OPTIONS**

- Vinyl Wrapped Drywall
- ❖ 50-Amp RV Style Power Cord
- Exposed 2X4 Rafters
- Solid Surface Countertops
- Wood Framed Bunkbeds
- Luxury Bedroom Furniture Package
- Hotel Style HVAC Unit
- Engineered Wood Flooring
- ❖ 8-Foot Porch
- Sleeping Loft with Double Dormers
- 29-Gauge Painted Metal Roof
- Gas Range
- Gas On Demand Water Heater