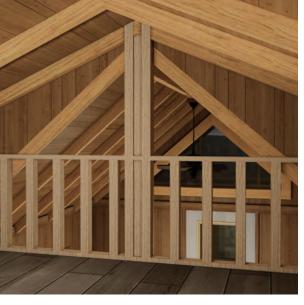

## **AVAILABLE OPTIONS**

- Vinyl Wrapped Drywall
- ❖ 50-Amp RV Style Power Cord
- Exposed 2X4 Rafters
- Solid Surface Countertops
- Wood Framed Bunkbeds
- Luxury Bedroom Furniture Package
- Hotel Style HVAC Unit
- Engineered Wood Flooring
- ❖ 8-Foot Porch
- Sleeping Loft with Double Dormers
- 29-Gauge Painted Metal Roof
- Gas Range
- Gas On Demand Water Heater