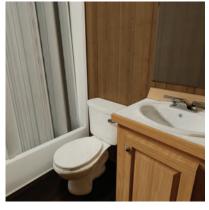

## **DULUTH STATION STANDARD FEATURES**

- ❖ Steel I-Beam Chassis with Removable Hitch, Axles & Tires
- 2X6 Southern Yellow Pine Floor Joists (16-Inches on Center)
- ❖ R-22 Floor, R-13 Wall & R-19 Roof Insulation
- ❖ 3/4-Inch Advantech Subfloor Glued, Stapled and Screwed
- Full House Moisture Barrier
- Woodgrain Vinyl Flooring
- ❖ Low-E Vinyl Windows
- ❖ Fiber Cement Board Exterior Siding in a Variety of Colors
- ❖ 29-Gauge Galvalum, Red, or Green Metal Roof
- 2X4 Walls (16-Inches on Center)
- Wood Panel Interior
- Engineered Truss System
- ❖ PVC Drain Plumbing & PEX Potable Plumbing
- Water Supply Cut-Off Valves at Each Fixture

- Premium Faucets
- Fiberglass Shower with Curtain
- Exterior GFI Outlet
- LED Interior Lights
- Ceiling Fans in Bedrooms & Living Areas
- Solid Wood Cabinetry with Raised Panel Doors
- ❖ 20-Gallon Electric Water Heater
- ❖ 100-Amp Electric Panel
- ❖ 30-Inch Fridge & Full-Size Electric Range
- Laminate Countertops with Wood Edging
- Fiberglass Exterior Doors with Privacy Blinds
- Hotel Style HVAC Cut-Out & Electrical Wiring
- Microwave with Range Hood
- Exterior Faucet