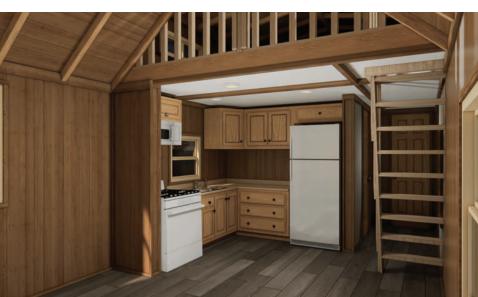

- Premium Faucets
- Fiberglass Shower with Curtain
- Exterior GFI Outlet
- LED Interior Lights
- Ceiling Fans in Bedrooms & Living Areas
- Solid Wood Cabinetry with Raised Panel Doors
- ❖ 20-Gallon Electric Water Heater
- ❖ 100-Amp Electric Panel
- ❖ 30-Inch Fridge & Full-Size Electric Range
- Laminate Countertops with Wood Edging
- Fiberglass Exterior Doors with Privacy Blinds
- Hotel Style HVAC Cut-Out & Electrical Wiring
- Microwave with Range Hood
- Exterior Faucet