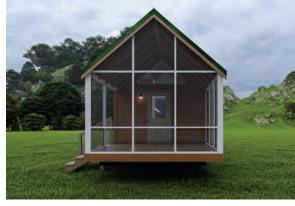

## **DULUTH STATION PARK MODEL FLOOR PLAN**

33' X 11'8" (41' X 11'8" with Optional Porch)