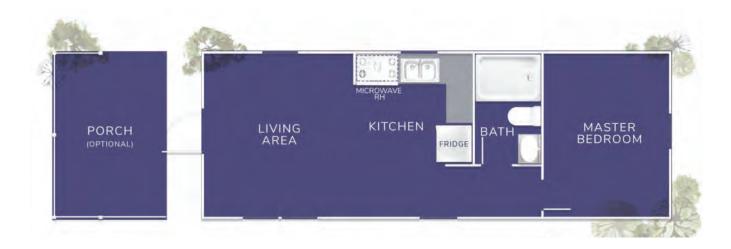

## **DULUTH STATION PARK MODEL FLOOR PLAN**

33' X 11'8" (41' X 11'8" with Optional Porch)