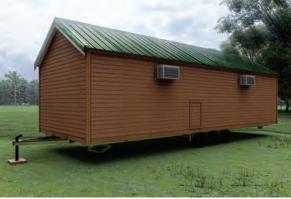

## THE DUPLEX STANDARD FEATURES

- Steel I-Beam Chassis with Removable Hitch, Axles & Tires
- 2X6 Southern Yellow Pine Floor Joists (16-Inches on Center)
- R-22 Floor, R-13 Wall & R-19 Roof Insulation
- ✤ 3/4-Inch Advantech Subfloor Glued, Stapled and Screwed
- Full House Moisture Barrier
- Woodgrain Vinyl Flooring
- Low-E Vinyl Windows
- Fiber Cement Board Exterior Siding in a Variety of Colors
- 29-Gauge Galvalum, Red, or Green Metal Roof
- 2X4 Walls (16-Inches on Center)
- Wood Panel Interior
- Engineered Truss System
- PVC Drain Plumbing & PEX Potable Plumbing
- Water Supply Cut-Off Valves at Each Fixture