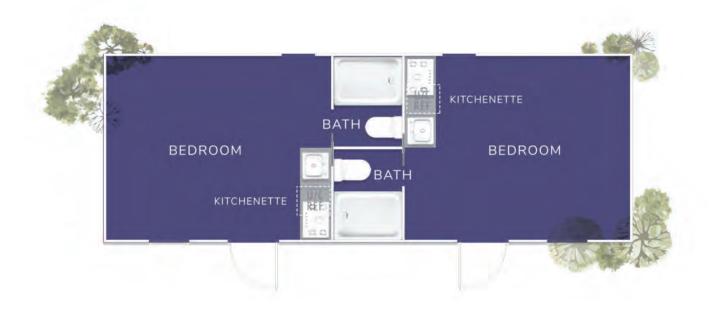

## THE DUPLEX STANDARD FEATURES

- Steel I-Beam Chassis with Removable Hitch, Axles & Tires
- 2X6 Southern Yellow Pine Floor Joists (16-Inches on Center)
- R-22 Floor, R-13 Wall & R-19 Roof Insulation
- ✤ 3/4-Inch Advantech Subfloor Glued, Stapled and Screwed
- Full House Moisture Barrier
- Woodgrain Vinyl Flooring
- Low-E Vinyl Windows
- Fiber Cement Board Exterior Siding in a Variety of Colors
- 29-Gauge Galvalum, Red, or Green Metal Roof
- 2X4 Walls (16-Inches on Center)
- Wood Panel Interior
- Engineered Truss System
- PVC Drain Plumbing & PEX Potable Plumbing
- Water Supply Cut-Off Valves at Each Fixture

- Premium Faucets
- Fiberglass Shower with Curtain
- Exterior GFI Outlet
- LED Interior Lights
- Solid Wood Cabinetry with Raised Panel Doors
- ✤ (2) 20-Gallon Electric Water Heate