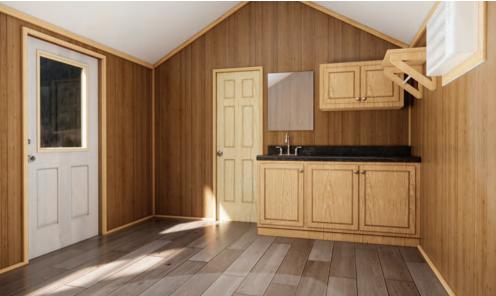

- Premium Faucets
- Fiberglass Shower with Curtain
- Exterior GFI Outlet
- LED Interior Lights
- Solid Wood Cabinetry with Raised Panel Doors
- ✤ (2) 20-Gallon Electric Water Heater
- ✤ 100-Amp Electric Panel
- Under Counter Mini Fridge
- Laminate Countertops with Wood Edging
- Fiberglass Exterior Doors with Privacy Blinds
- Exterior Faucet