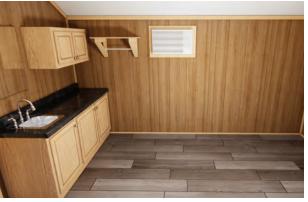

- Premium Faucets
- Fiberglass Shower with Curtain
- Exterior GFI Outlet
- LED Interior Lights
- Solid Wood Cabinetry with Raised Panel Doors
- ✤ (2) 20-Gallon Electric Water Heater
- ✤ 100-Amp Electric Panel
- Under Counter Mini Fridge
- Laminate Countertops with Wood Edging
- Fiberglass Exterior Doors with Privacy Blinds
- Exterior Faucet