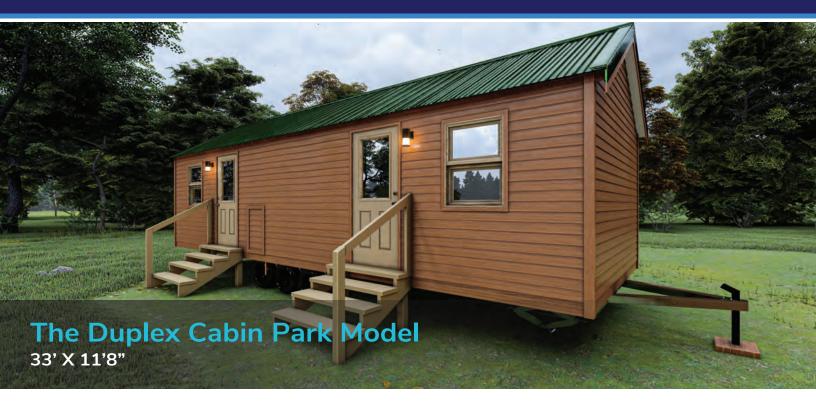

## THE DUPLEX STANDARD FEATURES

- Steel I-Beam Chassis with Removable Hitch, Axles & Tires
- 2X6 Southern Yellow Pine Floor Joists (16-Inches on Center)
- R-22 Floor, R-13 Wall & R-19 Roof Insulation
- ✤ 3/4-Inch Advantech Subfloor Glued, Stapled and Screwed
- Full House Moisture Barrier
- Woodgrain Vinyl Flooring
- Low-E Vinyl Windows
- Fiber Cement Board Exterior Siding in a Variety of Colors
- 29-Gauge Galvalum, Red, or Green Metal Roof
- 2X4 Walls (16-Inches on Center)
- Wood Panel Interior
- Engineered Truss System
- PVC Drain Plumbing & PEX Potable Plumbing
- Water Supply Cut-Off Valves at Each Fixture