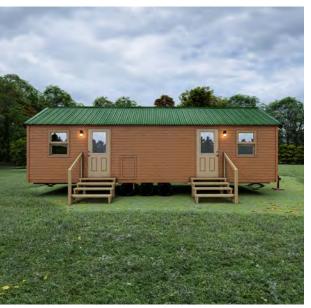

## THE DUPLEX STANDARD FEATURES

- Steel I-Beam Chassis with Removable Hitch, Axles & Tires
- 2X6 Southern Yellow Pine Floor Joists (16-Inches on Center)
- R-22 Floor, R-13 Wall & R-19 Roof Insulation
- ✤ 3/4-Inch Advantech Subfloor Glued, Stapled and Screwed
- Full House Moisture Barrier
- Woodgrain Vinyl Flooring
- Low-E Vinyl Windows
- Fiber Cement Board Exterior Siding in a Variety of Colors
- 29-Gauge Galvalum, Red, or Green Metal Roof
- 2X4 Walls (16-Inches on Center)
- Wood Panel Interior
- Engineered Truss System
- PVC Drain Plumbing & PEX Potable Plumbing
- Water Supply Cut-Off Valves at Each Fixture