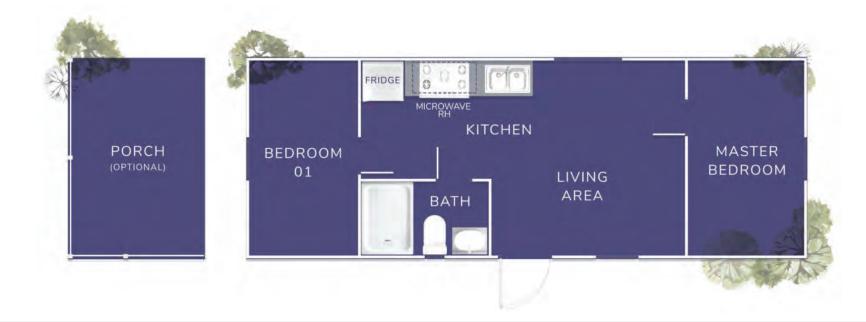

## FLINT RIVER PARK MODEL FLOOR PLAN

33' X 11'8" (41' X 11'8" with Optional Porch)