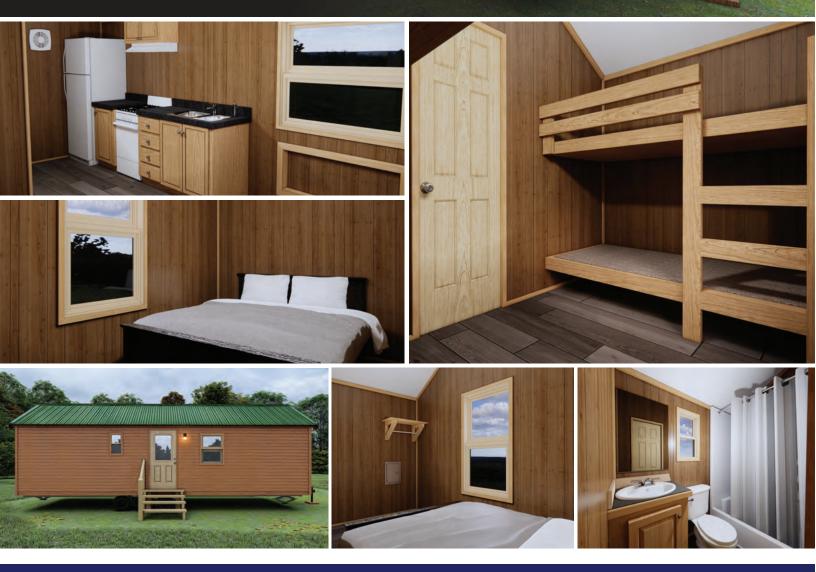

## FLINT RIVER STANDARD FEATURES

- Steel I-Beam Chassis with Removable Hitch, Axles & Tires
- 2X6 Southern Yellow Pine Floor Joists (16-Inches on Center)
- R-22 Floor, R-13 Wall & R-19 Roof Insulation
- ✤ 3/4-Inch Advantech Subfloor Glued, Stapled and Screwed
- Full House Moisture Barrier
- Woodgrain Vinyl Flooring
- Low-E Vinyl Windows
- Fiber Cement Board Exterior Siding in a Variety of Colors
- ✤ 29-Gauge Galvalum, Red, or Green Metal Roof
- 2X4 Walls (16-Inches on Center)
- Wood Panel Interior
- Engineered Truss System
- PVC Drain Plumbing & PEX Potable Plumbing
- Water Supply Cut-Off Valves at Each Fixture

- Premium Faucets
- Fiberglass Shower with Curtain
- Exterior GFI Outlet
- LED Interior Lights
- Ceiling Fans in Bedrooms & Living Areas
- Solid Wood Cabinetry with Raised Panel Doors
- ✤ 20-Gallon Electric Water Heater
- ✤ 100-Amp Electric Panel
- 11 Cubic FT Fridge with 20-Inch Range
- Laminate Countertops with Wood Edging
- Fiberglass Exterior Doors with Privacy Blinds
- Hotel Style HVAC Cut-Out & Electrical Wiring
- ✤ Microwave with Range Hood
- Exterior Faucet

## **AVAILABLE OPTIONS**

- Vinyl Wrapped Drywall
- 50-Amp RV Style Power Cord
- Exposed 2X4 Rafters
- Solid Surface Countertops
- Wood Framed Bunkbeds
- Luxury Bedroom Furniture Package
- Hotel Style HVAC Unit
- Engineered Wood Flooring
- 8-Foot Porch
- 29-Gauge Painted Metal Roof
- Gas Range
- Gas On Demand Water Heater