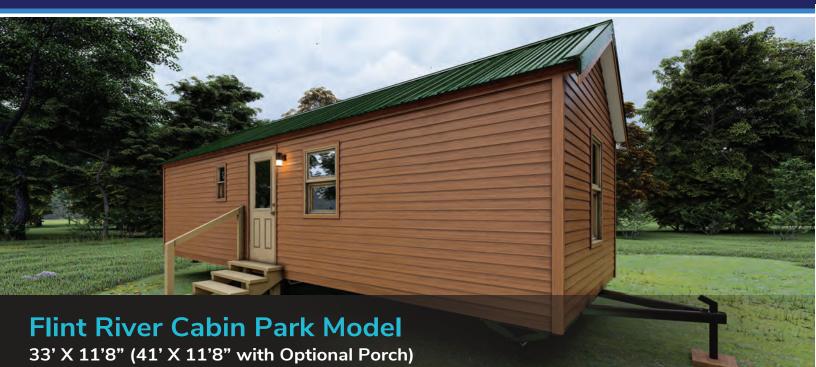

## FLINT RIVER PARK MODEL FLOOR PLAN

33' X 11'8" (41' X 11'8" with Optional Porch)