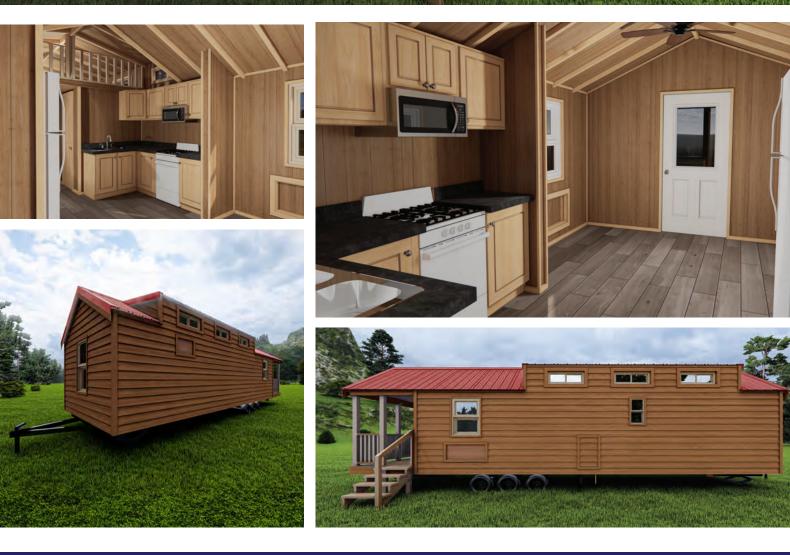

## Savannah Flats Cabin Park Model 33' X 11'8" (41' X 11'8" with Optional Porch)

## SAVANNAH FLATS STANDARD FEATURES

- Steel I-Beam Chassis with Removable Hitch, Axles & Tires
- 2X6 Southern Yellow Pine Floor Joists (16-Inches on Center)
- R-22 Floor, R-13 Wall & R-19 Roof Insulation
- ✤ 3/4-Inch Advantech Subfloor Glued, Stapled and Screwed
- Full House Moisture Barrier
- Woodgrain Vinyl Flooring
- Low-E Vinyl Windows
- Fiber Cement Board Exterior Siding in a Variety of Colors
- ✤ 29-Gauge Galvalum, Red, or Green Metal Roof
- 2X4 Walls (16-Inches on Center)
- Wood Panel Interior
- Engineered Truss System
- PVC Drain Plumbing & PEX Potable Plumbing
- Water Supply Cut-Off Valves at Each Fixture

- Premium Faucets
- Fiberglass Shower with Curtain
- Exterior GFI Outlet
- LED Interior Lights
- Ceiling Fans in Bedrooms & Living Areas
- Solid Wood Cabinetry with Raised Panel Doors
- ✤ 20-Gallon Electric Water Heater
- ✤ 100-Amp Electric Panel
- Full-size Appliances
- Laminate Countertops with Wood Edging
- Fiberglass Exterior Doors with Privacy Blinds
- Hotel Style HVAC Cut-Out & Electrical Wiring
- ✤ Microwave with Range Hood
- Exterior Faucet

## **AVAILABLE OPTIONS**

- Vinyl Wrapped Drywall
- ✤ 50-Amp RV Style Power Cord
- Exposed 2X4 Rafters
- Solid Surface Countertops
- Wood Framed Bunkbeds
- Luxury Bedroom Furniture Package
- Hotel Style HVAC Unit
- Engineered Wood Flooring
- 8-Foot Porch
- ✤ 29-Gauge Painted Metal Roof
- Gas Range
- Gas On Demand Water Heater