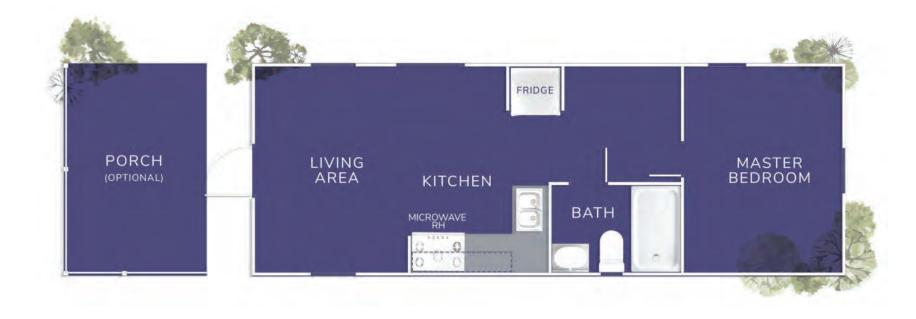

## SAVANNAH FLATS PARK MODEL FLOOR PLAN

33' X 11'8" (41' X 11'8" with Optional Porch)