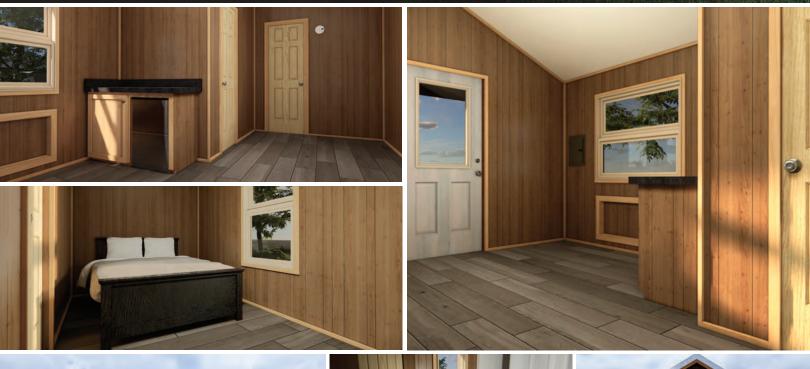

## TALLULAH FALLS STANDARD FEATURES

- ❖ Steel I-Beam Chassis with Removable Hitch, Axles & Tires
- ❖ 2X6 Southern Yellow Pine Floor Joists (16-Inches on Center)
- ❖ R-22 Floor, R-13 Wall & R-19 Roof Insulation
- ❖ 3/4-Inch Advantech Subfloor Glued, Stapled and Screwed
- Full House Moisture Barrier
- Woodgrain Vinyl Flooring
- ❖ Low-E Vinyl Windows
- ❖ Fiber Cement Board Exterior Siding in a Variety of Colors
- ❖ 29-Gauge Galvalum, Red, or Green Metal Roof
- 2X4 Walls (16-Inches on Center)
- ❖ Wood Panel Interior
- Engineered Truss System
- ❖ PVC Drain Plumbing & PEX Potable Plumbing
- Water Supply Cut-Off Valves at Each Fixture

- Premium Faucets
- Fiberglass Shower with Curtain
- Exterior GFI Outlet
- LED Interior Lights
- ❖ Solid Wood Cabinetry with Raised Panel Doors
- ❖ 20-Gallon Electric Water Heater
- ❖ 100-Amp Electric Panel
- Under Counter Mini Fridge
- Laminate Countertops with Wood Edging
- Fiberglass Exterior Doors with Privacy Blinds
- ❖ Hotel Style HVAC Cut-Out & Electrical Wiring
- Exterior Faucet