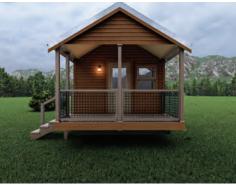

## TALLULAH FALLS PARK MODEL FLOOR PLAN

25' X 11'8" (33' X 11'8" with Optional Porch)