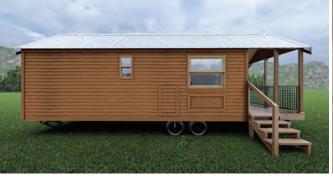

## TALLULAH FALLS STANDARD FEATURES

- ❖ Steel I-Beam Chassis with Removable Hitch, Axles & Tires
- ❖ 2X6 Southern Yellow Pine Floor Joists (16-Inches on Center)
- ❖ R-22 Floor, R-13 Wall & R-19 Roof Insulation
- ❖ 3/4-Inch Advantech Subfloor Glued, Stapled and Screwed
- Full House Moisture Barrier
- Woodgrain Vinyl Flooring
- ❖ Low-E Vinyl Windows
- ❖ Fiber Cement Board Exterior Siding in a Variety of Colors
- ❖ 29-Gauge Galvalum, Red, or Green Metal Roof
- 2X4 Walls (16-Inches on Center)
- ❖ Wood Panel Interior
- Engineered Truss System
- ❖ PVC Drain Plumbing & PEX Potable Plumbing
- Water Supply Cut-Off Valves at Each Fixture