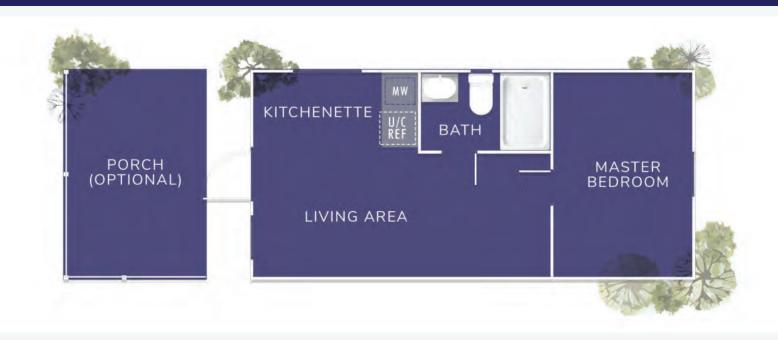

## TALLULAH FALLS PARK MODEL FLOOR PLAN

25' X 11'8" (33' X 11'8" with Optional Porch)