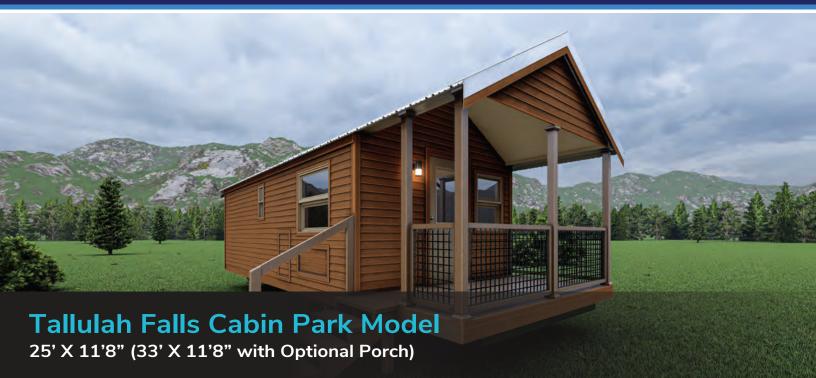

## TALLULAH FALLS PARK MODEL FLOOR PLAN

25' X 11'8" (33' X 11'8" with Optional Porch)