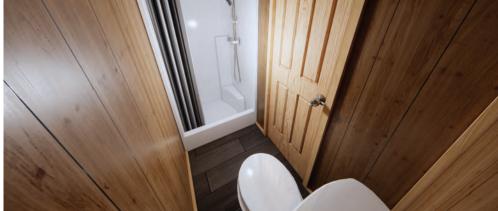

## THE TRIPLEX STANDARD FEATURES

- ❖ Steel I-Beam Chassis with Removable Hitch, Axles & Tires
- ❖ 2X6 Southern Yellow Pine Floor Joists (16-Inches on Center)
- ❖ R-22 Floor, R-13 Wall & R-19 Roof Insulation
- ❖ 3/4-Inch Advantech Subfloor Glued, Stapled and Screwed
- Full House Moisture Barrier
- Woodgrain Vinyl Flooring
- Low-E Vinyl Windows
- ❖ Fiber Cement Board Exterior Siding in a Variety of Colors
- 29-Gauge Galvalum, Red, or Green Metal Roof
- 2X4 Walls (16-Inches on Center)
- ❖ 1/4-Inch Wood Panel Interior
- Engineered Truss System
- ❖ PVC Drain Plumbing & PEX Potable Plumbing
- Water Supply Cut-Off Valves at Each Fixture

- Premium Faucets in a variety of finishes
- Fiberglass Shower with Curtain
- Exterior GFI Outlet
- LED Interior Lights
- Solid Wood Cabinetry with Raised Panel Doors
- ❖ 40-Gallon Electric Water Heater
- ❖ 100-Amp Electric Panel
- Laminate Countertops with Wood Edging
- Fiberglass Exterior Doors with Privacy Blinds
- Exterior Faucet