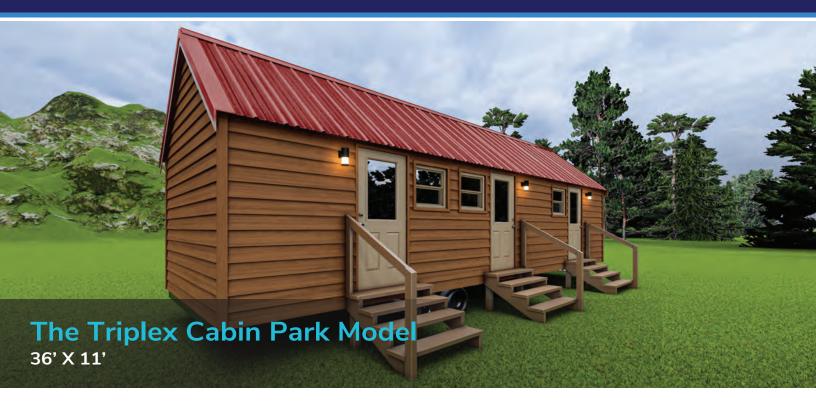

## THE TRIPLEX STANDARD FEATURES

- ❖ Steel I-Beam Chassis with Removable Hitch, Axles & Tires
- ❖ 2X6 Southern Yellow Pine Floor Joists (16-Inches on Center)
- ❖ R-22 Floor, R-13 Wall & R-19 Roof Insulation
- ❖ 3/4-Inch Advantech Subfloor Glued, Stapled and Screwed
- Full House Moisture Barrier
- Woodgrain Vinyl Flooring
- Low-E Vinyl Windows
- ❖ Fiber Cement Board Exterior Siding in a Variety of Colors
- 29-Gauge Galvalum, Red, or Green Metal Roof
- 2X4 Walls (16-Inches on Center)
- ❖ 1/4-Inch Wood Panel Interior
- Engineered Truss System
- ❖ PVC Drain Plumbing & PEX Potable Plumbing
- Water Supply Cut-Off Valves at Each Fixture