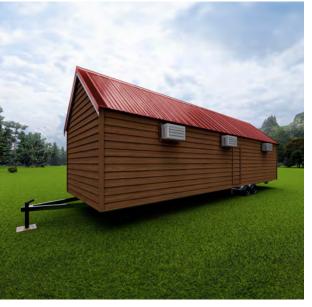

## THE TRIPLEX STANDARD FEATURES

- ❖ Steel I-Beam Chassis with Removable Hitch, Axles & Tires
- ❖ 2X6 Southern Yellow Pine Floor Joists (16-Inches on Center)
- ❖ R-22 Floor, R-13 Wall & R-19 Roof Insulation
- ❖ 3/4-Inch Advantech Subfloor Glued, Stapled and Screwed
- Full House Moisture Barrier
- Woodgrain Vinyl Flooring
- Low-E Vinyl Windows
- ❖ Fiber Cement Board Exterior Siding in a Variety of Colors
- 29-Gauge Galvalum, Red, or Green Metal Roof
- 2X4 Walls (16-Inches on Center)
- ❖ 1/4-Inch Wood Panel Interior
- Engineered Truss System
- ❖ PVC Drain Plumbing & PEX Potable Plumbing
- Water Supply Cut-Off Valves at Each Fixture