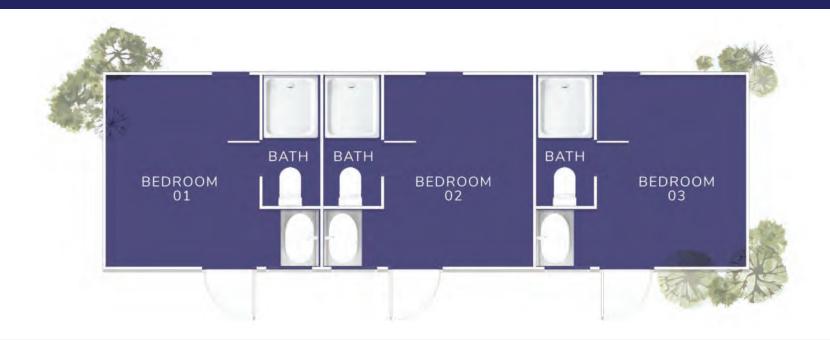

## THE TRIPLEX STANDARD FEATURES

- ❖ Steel I-Beam Chassis with Removable Hitch, Axles & Tires
- ❖ 2X6 Southern Yellow Pine Floor Joists (16-Inches on Center)
- ❖ R-22 Floor, R-13 Wall & R-19 Roof Insulation
- ❖ 3/4-Inch Advantech Subfloor Glued, Stapled and Screwed
- Full House Moisture Barrier
- Woodgrain Vinyl Flooring
- Low-E Vinyl Windows
- ❖ Fiber Cement Board Exterior Siding in a Variety of Colors
- 29-Gauge Galvalum, Red, or Green Metal Roof
- 2X4 Walls (16-Inches on Center)
- ❖ 1/4-Inch Wood Panel Interior
- Engineered Truss System
- ❖ PVC Drain Plumbing & PEX Potable Plumbing
- Water Supply Cut-Off Valves at Each Fixture

- Premium Faucets in a variety of finishes
- Fiberglass Shower with Curtain
- Exterior GFI Outlet
- LED Interior Lights
- Solid Wood Cabinetry with Raised Panel Doors
- ❖ 40-Gallon Electric Water Heater
- ❖ 100-Amp Electric Panel
- Laminate Countertops with Wood Edging
- Fiberglass Exterior Doors with Privacy Blinds
- Exterior Faucet