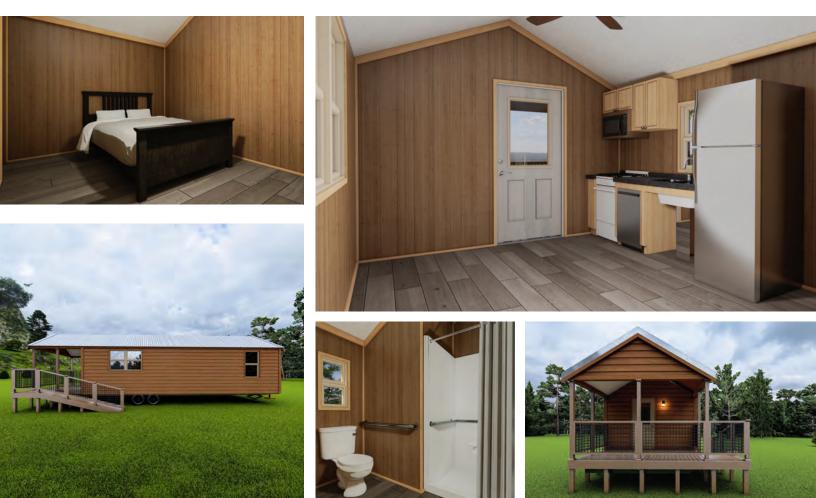

## WARM SPRINGS STANDARD FEATURES

- Steel I-Beam Chassis with Removable Hitch, Axles & Tires
- 2X6 Southern Yellow Pine Floor Joists (16-Inches on Center)
- R-22 Floor, R-13 Wall & R-19 Roof Insulation
- ✤ 3/4-Inch Advantech Subfloor Glued, Stapled and Screwed
- Full House Moisture Barrier
- Woodgrain Vinyl Flooring
- Low-E Vinyl Windows
- Fiber Cement Board Exterior Siding in a Variety of Colors
- ✤ 29-Gauge Galvalum, Red, or Green Metal Roof
- 2X4 Walls (16-Inches on Center)
- Wood Panel Interior
- Engineered Truss System
- PVC Drain Plumbing & PEX Potable Plumbing
- Water Supply Cut-Off Valves at Each Fixture
- ✤ ADA-compliant Faucets

- Roll Under Sinks, Elevated recepts, ADA threshold, 60" turn radius in bathroom, ADA Transfer shower, ADA Commode, 36" interior doors, Lever ha