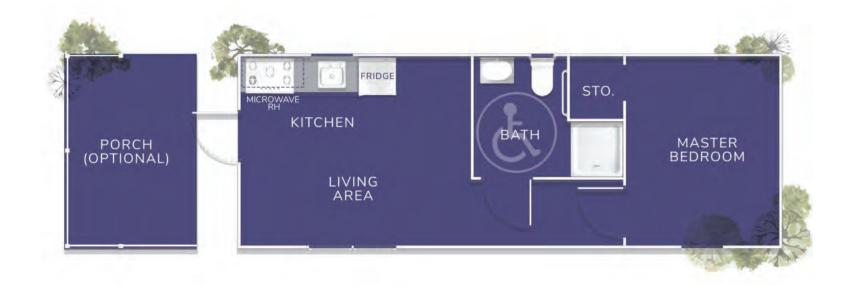

## WARM SPRINGS STANDARD FEATURES

- Steel I-Beam Chassis with Removable Hitch, Axles & Tires
- 2X6 Southern Yellow Pine Floor Joists (16-Inches on Center)
- R-22 Floor, R-13 Wall & R-19 Roof Insulation
- ✤ 3/4-Inch Advantech Subfloor Glued, Stapled and Screwed
- Full House Moisture Barrier
- Woodgrain Vinyl Flooring
- Low-E Vinyl Windows
- Fiber Cement Board Exterior Siding in a Variety of Colors
- ✤ 29-Gauge Galvalum, Red, or Green Metal Roof
- 2X4 Walls (16-Inches on Center)
- Wood Panel Interior
- Engineered Truss System
- PVC Drain Plumbing & PEX Potable Plumbing
- Water Supply Cut-Off Valves at Each Fixture
- ✤ ADA-compliant Faucets

- Roll Under Sinks, Elevated recepts, ADA threshold, 60" turn radius in bathroom, ADA Transfer shower, ADA Commode, 36" interior doors, Lever handles