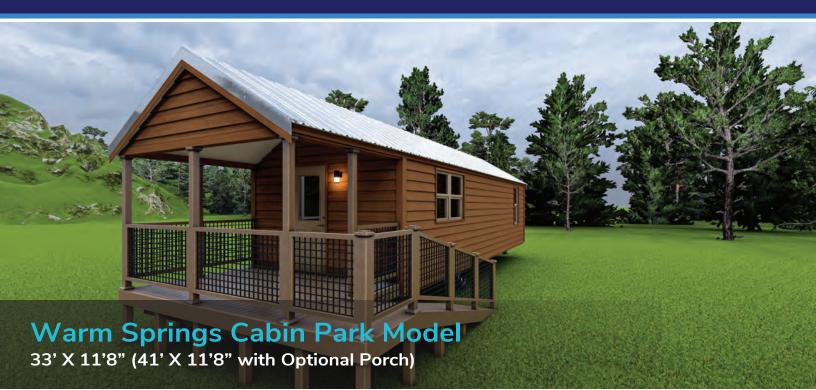

## WARM SPRINGS STANDARD FEATURES

- Steel I-Beam Chassis with Removable Hitch, Axles & Tires
- 2X6 Southern Yellow Pine Floor Joists (16-Inches on Center)
- R-22 Floor, R-13 Wall & R-19 Roof Insulation
- ✤ 3/4-Inch Advantech Subfloor Glued, Stapled and Screwed
- Full House Moisture Barrier
- Woodgrain Vinyl Flooring
- Low-E Vinyl Windows
- Fiber Cement Board Exterior Siding in a Variety of Colors
- ✤ 29-Gauge Galvalum, Red, or Green Metal Roof
- 2X4 Walls (16-Inches on Center)
- Wood Panel Interior
- Engineered Truss System
- PVC Drain Plumbing & PEX Potable Plumbing
- Water Supply Cut-Off Valves at Each Fixture
- ✤ ADA-compliant Faucets

- Roll Under Sinks, Elevated recepts, ADA threshold, 60" turn radius in bathroom, ADA Transfer shower, ADA Commode, 36" interior doors, Lever