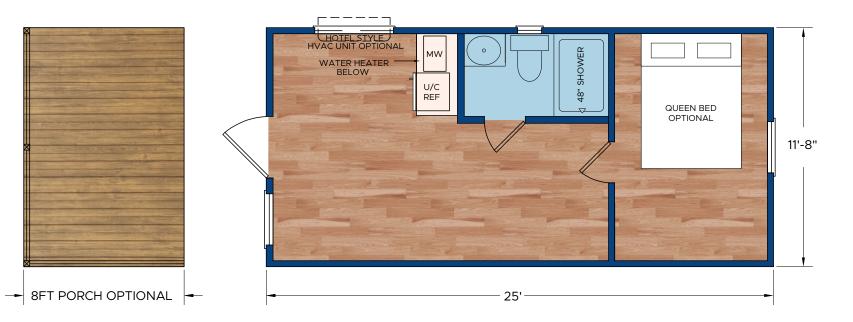

## TALLULAH FALLS PARK MODEL FLOOR PLAN

### 25' X 11'8" (33' X 11'8" with Optional Porch)