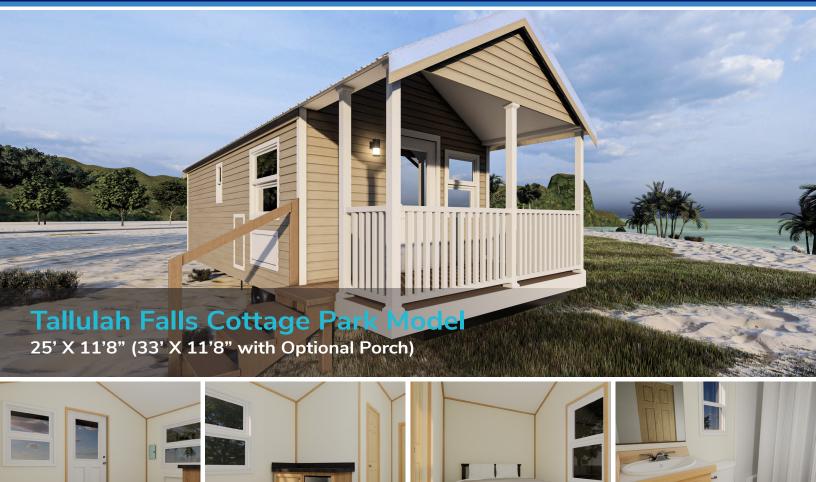

# Call Us NOW! 229.574.5159



## STANDARD FEATURES:

- Steel I-Beam Chassis with Removable Hitch, Axles & Tires
- 2X6 Southern Yellow Pine Floor Joists (16-Inches on Center)
- R-22 Floor, R-13 Wall & R-19 Roof Insulation
- 3/4-Inch Advantech Subfloor Glued, Stapled and Screwed
- Full House Moisture Barrier
- Woodgrain Vinyl Flooring
- Low-E Vinyl Windows
- Fiber Cement Board Exterior Siding in a Variety of Colors
- 29-Gauge Galvalum, Red, or Green Metal Roof
- 2X4 Walls (16-Inches on Center)
- 1/4-Inch Wood Panel Interior
- Engineered Truss System
- PVC Drain Plumbing & PEX Potable Plumbing

- Water Supply Cut-Off Valves at Each Fixture
- Premium Faucets in a variety of finishes
- Fiberglass Shower with Curtain
- Exterior GFI Outlet
- LED Interior Lights
- Solid Wood Cabinetry with Raised Panel Doors
- 20-Gallon Elec