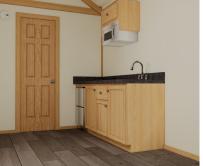

- Water Supply Cut-Off Valves at Each Fixture
- · Premium Faucets in a variety of finishes
- Fiberglass Shower with Curtain
- Exterior GFI Outlet
- LED Interior Lights
- Solid Wood Cabinetry with Raised Panel Doors
- 20-Gallon Electric Water Heater
- 100-Amp Electric Panel
- Cooktop & Under Counter Mini Fridge
- Laminate Countertops with Wood Edging
- Fiberglass Exterior Doors with Privacy Blinds
- Hotel Style HVAC Cut-Out & Electrical Wiring
- Microwave with Range Hood
- Exterior Faucet

- Premium Faucets in a variety of finishes
- ❖ Fiberglass Shower with Curtain
- Exterior GFI Outlet
- ❖ LED Interior Lights
- Solid Wood Cabinetry with Raised Panel Doors
- 20-Gallon Electric Water Heater
- 100-Amp Electric Panel
- Cooktop & Under Counter Mini Fridge
- Laminate Countertops with Wood Edging
- Fiberglass Exterior Doors with Privacy Blinds
- ❖ Hotel Style HVAC Cut-Out & Electrical Wiring
- ❖ Microwave with Range Hood
- Exterior Faucet