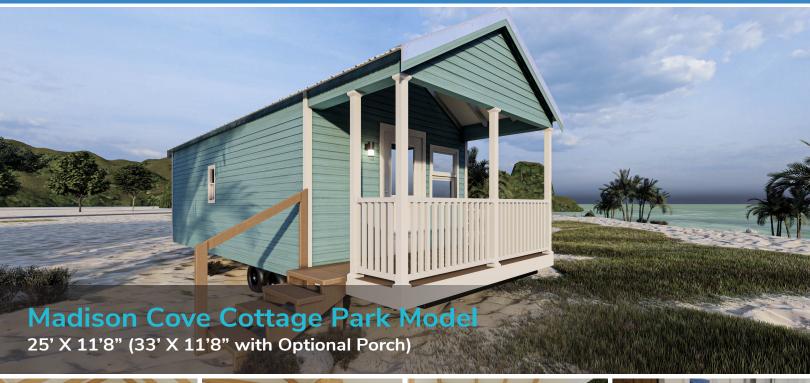

## MADISON COVE PARK MODEL FLOOR PLAN

25' X 11'8" (32' X 11'8" with Optional Porch)