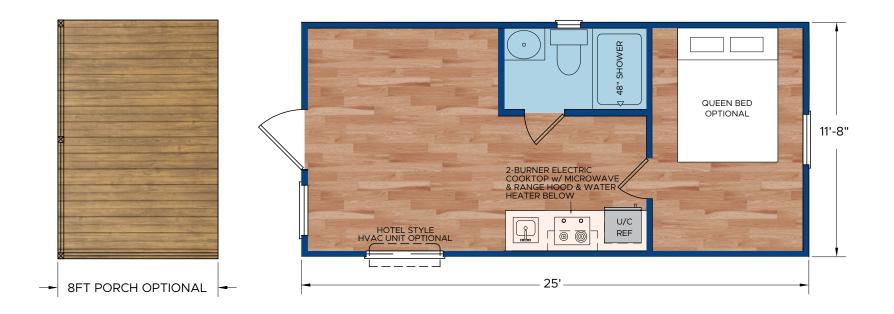

## MADISON COVE PARK MODEL FLOOR PLAN

25' X 11'8" (32' X 11'8" with Optional Porch)