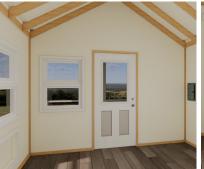

## STANDARD FEATURES:

- Steel I-Beam Chassis with Removable Hitch, Axles & Tires
- 2X6 Southern Yellow Pine Floor Joists (16-Inches on Center)
- R-22 Floor, R-13 Wall & R-19 Roof Insulation
- 3/4-Inch Advantech Subfloor Glued, Stapled and Screwed
- Full House Moisture Barrier
- Woodgrain Vinyl Flooring
- Low-E Vinyl Windows
- Fiber Cement Board Exterior Siding in a Variety of Colors
- 29-Gauge Galvalum, Red, or Green Metal Roof
- 2X4 Walls (16-Inches on Center)
- 1/4-Inch Wood Panel Interior
- Engineered Truss System
- PVC Drain Plumbing & PEX Potable Plumbing

## MADISON COVE STANDARD FEATURES

- ❖ Steel I-Beam Chassis with Removable Hitch, Axles & Tires
- ❖ 2X6 Southern Yellow Pine Floor Joists (16-Inches on Center)
- R-22 Floor, R-13 Wall & R-19 Roof Insulation
- ❖ 3/4-Inch Advantech Subfloor Glued, Stapled and Screwed
- Full House Moisture Barrier
- Woodgrain Vinyl Flooring
- ❖ Low-E Vinyl Windows
- ❖ Fiber Cement Board Exterior Siding in a Variety of Colors
- ❖ 29-Gauge Galvalum, Red, or Green Metal Roof
- 2X4 Walls (16-Inches on Center)
- ❖ 1/4-Inch Wood Panel Interior
- Engineered Truss System
- ❖ PVC Drain Plumbing & PEX Potable Plumbing
- Water Supply Cut-Off Valves at Each Fixture