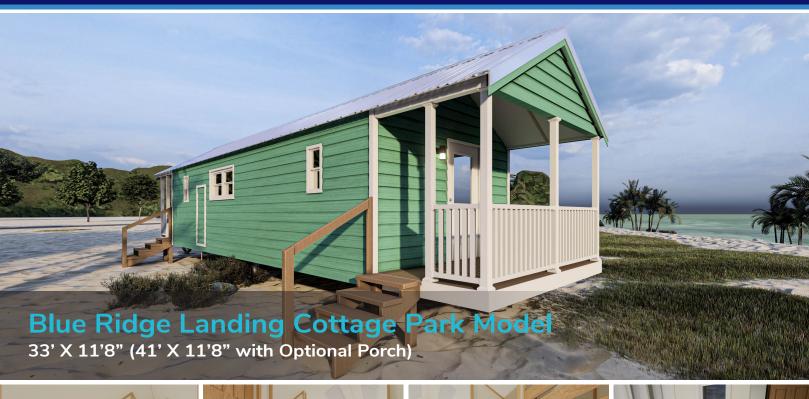

## BLUE RIDGE LANDING PARK MODEL FLOOR PLAN

33' X 11'8" (41' X 11'8" with Optional Porch)