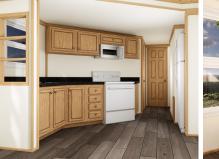

- Water Supply Cut-Off Valves at Each Fixture
- Premium Faucets in a variety of finishes
- Corner Glass Enclosed Shower
- Exterior GFI Outlet
- LED Interior Lights
- Ceiling Fans in Bedrooms & Living Areas
- Solid Wood Cabinetry with Raised Panel Doors
- 20-Gallon Electric Water Heater
- 100-Amp Electric Panel
- 30-inch Fridge & Full-size Electric Range
- Laminate Countertops with Wood Edging
- Fiberglass Exterior Doors with Privacy Blinds
- Hotel Style HVAC Cut-Out & Electrical Wiring
- Microwave with Range Hood

- Premium Faucets in a variety of finishes
- Corner Glass Enclosed Shower
- Exterior GFI Outlet
- ❖ LED Interior Lights
- ❖ Ceiling Fans in Bedrooms & Living Areas
- Solid Wood Cabinetry with Raised Panel Doors
- ❖ 20-Gallon Electric Water Heater
- ❖ 100-Amp Electric Panel
- ❖ 30-Inch Fridge & Full-Size Electric Range
- Laminate Countertops with Wood Edging
- ❖ Fiberglass Exterior Doors with Privacy Blinds
- ❖ Hotel Style HVAC Cut-Out & Electrical Wiring
- Microwave with Range Hood
- Exterior Faucet