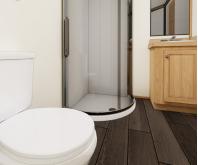

- Water Supply Cut-Off Valves at Each Fixture
- Premium Faucets in a variety of finishes
- Corner Glass Enclosed Shower
- Exterior GFI Outlet
- LED Interior Lights
- Ceiling Fans in Bedrooms & Living Areas
- Solid Wood Cabinetry with Raised Panel Doors
- 20-Gallon Electric Water Heater
- 100-Amp Electric Panel
- 30-inch Fridge & Full-size Electric Range
- Laminate Countertops with Wood Edging
- Fiberglass Exterior Doors with Privacy Blinds
- Hotel Style HVAC Cut-Out & Electrical Wiring
- Microwave with Range Hood

- Premium Faucets in a variety of finishes
- Corner Glass Enclosed Shower
- Exterior GFI Outlet
- ❖ LED Interior Lights
- ❖ Ceiling Fans in Bedrooms & Living Areas
- Solid Wood Cabinetry with Raised Panel Doors
- ❖ 20-Gallon Electric Water Heater
- ❖ 100-Amp Electric Panel
- ❖ 30-Inch Fridge & Full-Size Electric Range
- Laminate Countertops with Wood Edging
- ❖ Fiberglass Exterior Doors with Privacy Blinds
- ❖ Hotel Style HVAC Cut-Out & Electrical Wiring
- Microwave with Range Hood
- Exterior Faucet