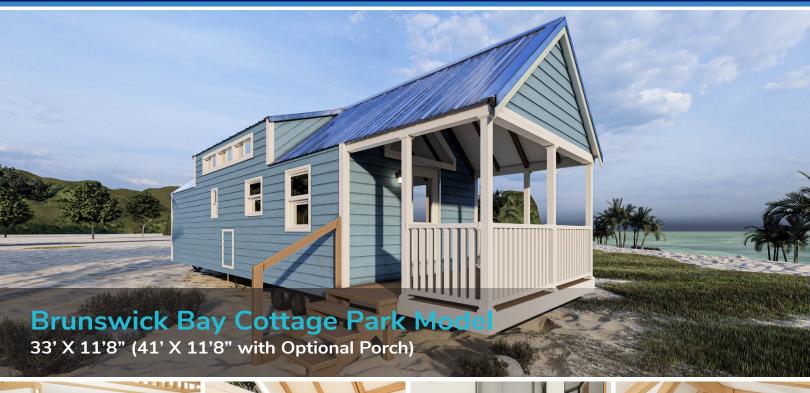

## **BRUNSWICK BAY PARK MODEL FLOOR PLAN**

33' X 11'8" (41' X 11'8" with Optional Porch)