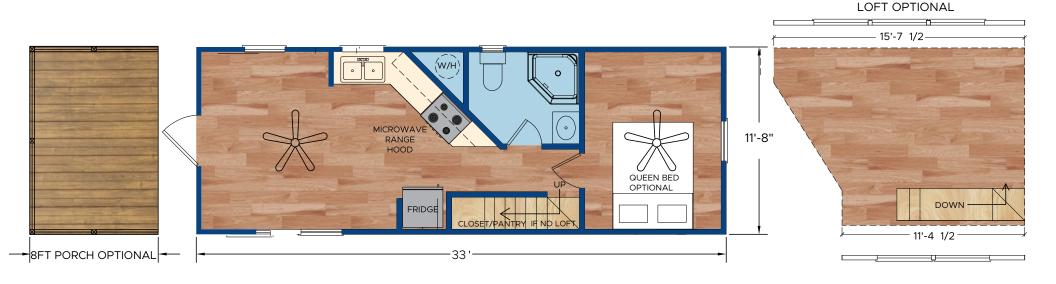

## **BRUNSWICK BAY PARK MODEL FLOOR PLAN**

33' X 11'8" (41' X 11'8" with Optional Porch)