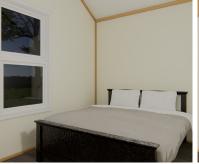

## STANDARD FEATURES:

- Steel I-Beam Chassis with Removable Hitch, Axles & Tires
- 2X6 Southern Yellow Pine Floor Joists (16-Inches on Center)
- R-22 Floor, R-13 Wall & R-19 Roof Insulation
- 3/4-Inch Advantech Subfloor Glued, Stapled and Screwed
- Full House Moisture Barrier
- Woodgrain Vinyl Flooring
- Low-E Vinyl Windows
- Fiber Cement Board Exterior Siding in a Variety of Colors
- 29-Gauge Galvalum, Red, or Green Metal Roof
- 2X4 Walls (16-Inches on Center)
- 1/4-Inch Wood Panel Interior
- Engineered Truss System
- PVC Drain Plumbing & PEX Potable Plumbing

- Water Supply Cut-Off Valves at Each Fixture
- Premium Faucets in a variety of finishes
- Fiberglass Shower with Curtain
- Exterior GFI Outlet
- LED Interior Lights
- Ceiling Fans in Bedrooms & Living Areas
- Solid Wood Cabi