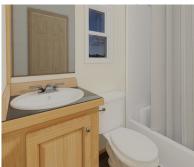

- Water Supply Cut-Off Valves at Each Fixture
- Premium Faucets in a variety of finishes
- Fiberglass Shower with Curtain
- Exterior GFI Outlet
- LED Interior Lights
- Ceiling Fans in Bedrooms & Living Areas
- Solid Wood Cabinetry with Raised Panel Doors
- 20-Gallon Electric Water Heater
- 100-Amp Electric Panel
- 11 Cubic FT Fridge with 20-Inch Range
- Laminate Countertops with Wood Edging
- Fiberglass Exterior Doors with Privacy Blinds
- Hotel Style HVAC Cut-Out & Electrical Wiring
- Microwave with Range Hood

- Premium Faucets in a variety of finishes
- ❖ Fiberglass Shower with Curtain
- Exterior GFI Outlet
- ❖ LED Interior Lights
- ❖ Ceiling Fans in Bedrooms & Living Areas
- Solid Wood Cabinetry with Raised Panel Doors
- ❖ 20-Gallon Electric Water Heater
- ❖ 100-Amp Electric Panel
- ❖ 11 Cubic FT Fridge with 20-Inch Range
- Laminate Countertops with Wood Edging
- Fiberglass Exterior Doors with Privacy Blinds
- ❖ Hotel Style HVAC Cut-Out & Electrical Wiring
- Microwave with Range Hood
- Exterior Faucet