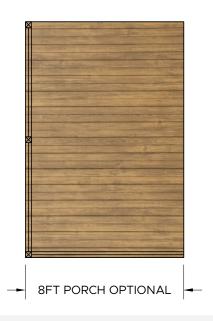

## **AVAILABLE OPTIONS**

- Vinyl Wrapped Drywall
- ❖ 50-Amp RV Style Power Cord
- Exposed 2X4 Rafters
- Solid Surface Countertops
- Wood Framed Bunkbeds
- Luxury Bedroom Furniture Package
- Hotel Style HVAC Unit
- Engineered Wood Flooring
- Luxury Vinyl Plank Flooring
- ❖ 8-Foot Porch
- 29-Gauge Painted Metal Roof
- Gas Range
- Gas On Demand Water Heater