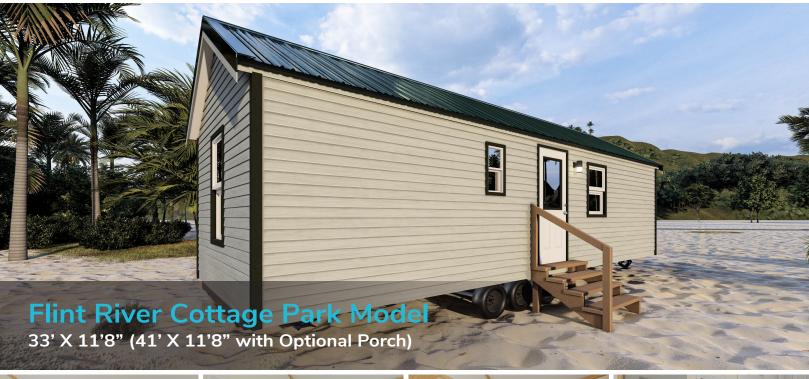

## FLINT RIVER PARK MODEL FLOOR PLAN

33' X 11'8" (41' X 11'8" with Optional Porch)