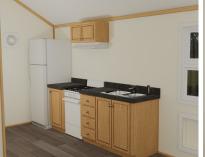

- Water Supply Cut-Off Valves at Each Fixture
- Premium Faucets in a variety of finishes
- Fiberglass Shower with Curtain
- Exterior GFI Outlet
- LED Interior Lights
- Ceiling Fans in Bedrooms & Living Areas
- Solid Wood Cabinetry with Raised Panel Doors
- 20-Gallon Electric Water Heater
- 100-Amp Electric Panel
- 11 Cubic FT Fridge with 20-Inch Range
- Laminate Countertops with Wood Edging
- Fiberglass Exterior Doors with Privacy Blinds
- Hotel Style HVAC Cut-Out & Electrical Wiring
- Microwave with Range Hood

- Premium Faucets in a variety of finishes
- ❖ Fiberglass Shower with Curtain
- Exterior GFI Outlet
- ❖ LED Interior Lights
- ❖ Ceiling Fans in Bedrooms & Living Areas
- Solid Wood Cabinetry with Raised Panel Doors
- ❖ 20-Gallon Electric Water Heater
- ❖ 100-Amp Electric Panel
- ❖ 11 Cubic FT Fridge with 20-Inch Range
- Laminate Countertops with Wood Edging
- Fiberglass Exterior Doors with Privacy Blinds
- ❖ Hotel Style HVAC Cut-Out & Electrical Wiring
- Microwave with Range Hood
- Exterior Faucet