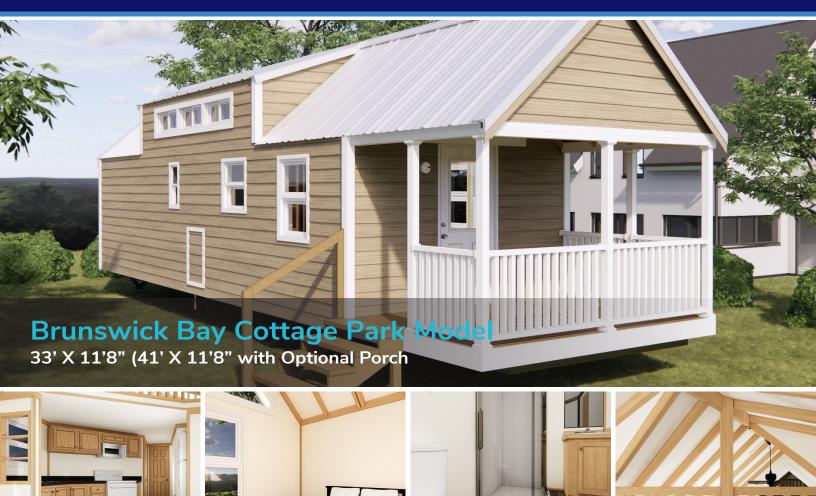

## **BRUNSWICK BAY PARK MODEL FLOOR PLAN**

33' X 11'8" (41' X 11'8" with Optional Porch)