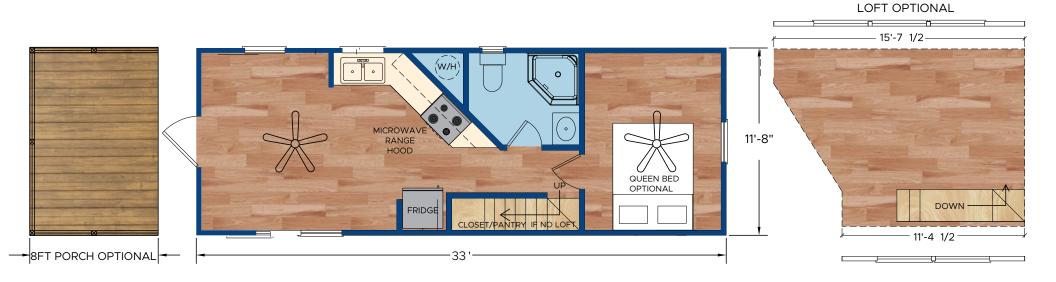

## **BRUNSWICK BAY PARK MODEL FLOOR PLAN**

33' X 11'8" (41' X 11'8" with Optional Porch)