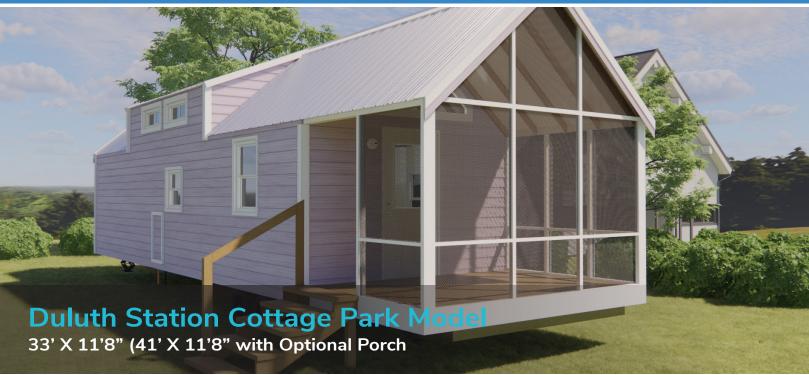

## **DULUTH STATION PARK MODEL FLOOR PLAN**

33' X 11'8" (41' X 11'8" with Optional Porch)