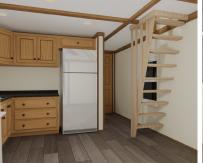

## **DULUTH STATION PARK MODEL FLOOR PLAN**

33' X 11'8" (41' X 11'8" with Optional Porch)