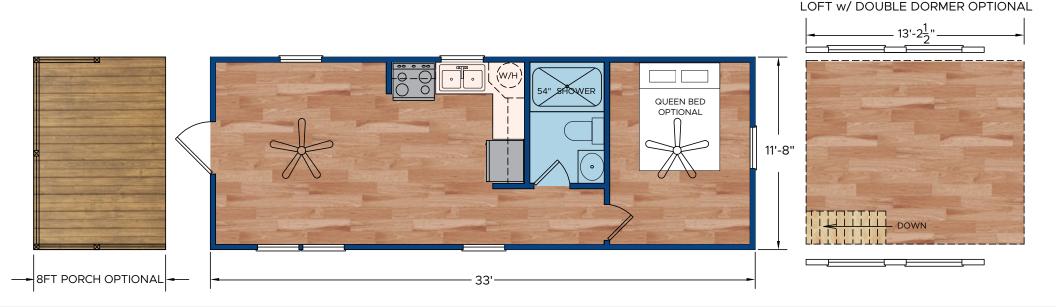

## **DULUTH STATION PARK MODEL FLOOR PLAN**

33' X 11'8" (41' X 11'8" with Optional Porch)