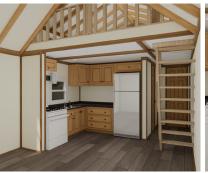

## **DULUTH STATION PARK MODEL FLOOR PLAN**

33' X 11'8" (41' X 11'8" with Optional Porch)