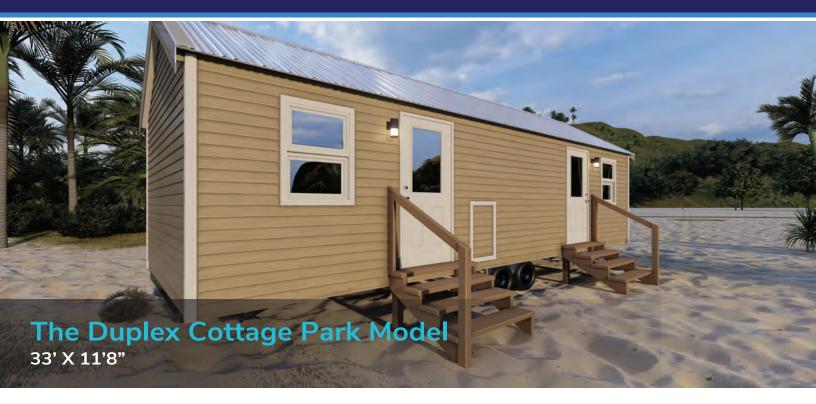

## THE DUPLEX STANDARD FEATURES

- Steel I-Beam Chassis with Removable Hitch, Axles & Tires
- 2X6 Southern Yellow Pine Floor Joists (16-Inches on Center)
- R-22 Floor, R-13 Wall & R-19 Roof Insulation
- ✤ 3/4-Inch Advantech Subfloor Glued, Stapled and Screwed
- Full House Moisture Barrier
- Woodgrain Vinyl Flooring
- Low-E Vinyl Windows
- Fiber Cement Board Exterior Siding in a Variety of Colors
- 29-Gauge Galvalum, Red, or Green Metal Roof
- 2X4 Walls (16-Inches on Center)
- Wood Panel Interior
- Engineered Truss System
- PVC Drain Plumbing & PEX Potable Plumbing
- Water Supply Cut-Off Valves at Each Fixture

- Premium Faucets
- Fiberglass Shower with Curtain
- Exterior GFI Outlet
- LED Interior Lights
- Solid Wood Cabinetry with Raised Panel Doors
- ✤ (2) 20-Gallon Electric Water Heater
- ✤ 100-Amp Electric Panel
- Under Counter Mini Fridge
- Laminate Countertops with Wood Edging
- Fiberglass Exterior Doors with Privacy Blinds
- Exterior Faucet