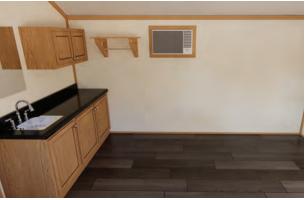

- Premium Faucets
- Fiberglass Shower with Curtain
- Exterior GFI Outlet
- LED Interior Lights
- Solid Wood Cabinetry with Raised Panel Doors
- ✤ (2) 20-Gallon Electric Water Heater
- ✤ 100-Amp Electric Panel
- Under Counter Mini Fridge
- Laminate Countertops with Wood Edging
- Fiberglass Exterior Doors with Privacy Blinds
- Exterior Faucet