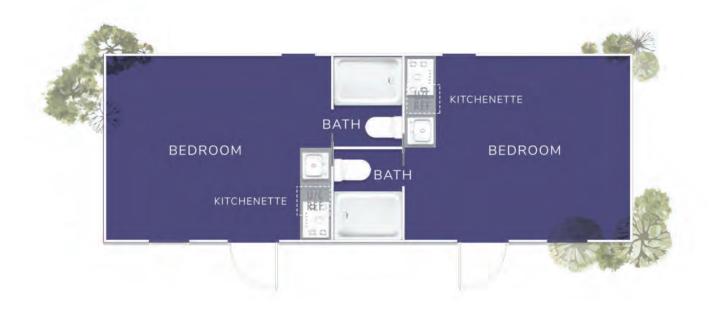

## THE DUPLEX STANDARD FEATURES

- Steel I-Beam Chassis with Removable Hitch, Axles & Tires
- 2X6 Southern Yellow Pine Floor Joists (16-Inches on Center)
- R-22 Floor, R-13 Wall & R-19 Roof Insulation
- ✤ 3/4-Inch Advantech Subfloor Glued, Stapled and Screwed
- Full House Moisture Barrier
- Woodgrain Vinyl Flooring
- Low-E Vinyl Windows
- Fiber Cement Board Exterior Siding in a Variety of Colors
- 29-Gauge Galvalum, Red, or Green Metal Roof
- 2X4 Walls (16-Inches on Center)
- Wood Panel Interior
- Engineered Truss System
- PVC Drain Plumbing & PEX Potable Plumbing
- Water Supply Cut-Off Valves at Each Fixture