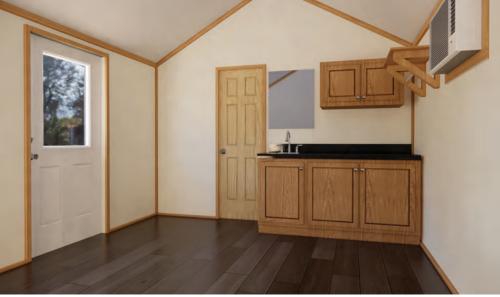

- Premium Faucets
- Fiberglass Shower with Curtain
- Exterior GFI Outlet
- LED Interior Lights
- Solid Wood Cabinetry with Raised Panel Doors
- ✤ (2) 20-Gallon Electric Water Heater
- ✤ 100-Amp Electric Panel
- Under Counter Mini Fridge
- Laminate Countertops with Wood Edging
- Fiberglass Exterior Doors with Privacy Blinds
- Exterior Faucet

## **AVAILABLE OPTIONS**

- Vinyl Wrapped Drywall
- 50-Amp RV Style Power Cord
- Exposed 2X4 Rafters
- Solid Surface Countertops
- Wood Framed Bunkbeds
- Luxury Bedroom Furniture Package
- Hotel Style HVAC Unit
- Engineered Wood Flooring
- 29-Gauge Painted Metal Roof
- ✤ Gas Range
- ✤ Gas On Demand Water Heater