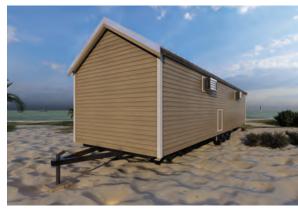

## THE DUPLEX STANDARD FEATURES

- Steel I-Beam Chassis with Removable Hitch, Axles & Tires
- 2X6 Southern Yellow Pine Floor Joists (16-Inches on Center)
- R-22 Floor, R-13 Wall & R-19 Roof Insulation
- ✤ 3/4-Inch Advantech Subfloor Glued, Stapled and Screwed
- Full House Moisture Barrier
- Woodgrain Vinyl Flooring
- Low-E Vinyl Windows
- Fiber Cement Board Exterior Siding in a Variety of Colors
- 29-Gauge Galvalum, Red, or Green Metal Roof
- 2X4 Walls (16-Inches on Center)
- Wood Panel Interior
- Engineered Truss System
- PVC Drain Plumbing & PEX Potable Plumbing
- Water Supply Cut-Off Valves at Each Fixture