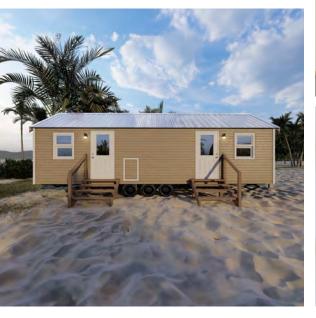

## THE DUPLEX STANDARD FEATURES

- Steel I-Beam Chassis with Removable Hitch, Axles & Tires
- 2X6 Southern Yellow Pine Floor Joists (16-Inches on Center)
- R-22 Floor, R-13 Wall & R-19 Roof Insulation
- ✤ 3/4-Inch Advantech Subfloor Glued, Stapled and Screwed
- Full House Moisture Barrier
- Woodgrain Vinyl Flooring
- Low-E Vinyl Windows
- Fiber Cement Board Exterior Siding in a Variety of Colors
- 29-Gauge Galvalum, Red, or Green Metal Roof
- 2X4 Walls (16-Inches on Center)
- Wood Panel Interior
- Engineered Truss System
- PVC Drain Plumbing & PEX Potable Plumbing
- Water Supply Cut-Off Valves at Each Fixture

- Premium Faucets
- Fiberglass Shower with Curtain
- Exterior GFI Outlet
- LED Interior Lights
- Solid Wood Cabinetry with Raised Panel Doors
- ✤ (2) 20-Gallon Electric Water Heater
- ✤ 100-Amp Electric Panel
- Under Counter Mini Fridge
- Laminate Countertops with Wood Edging
- Fiberglass Exterior Doors with Privacy Blinds
- Exterior Faucet