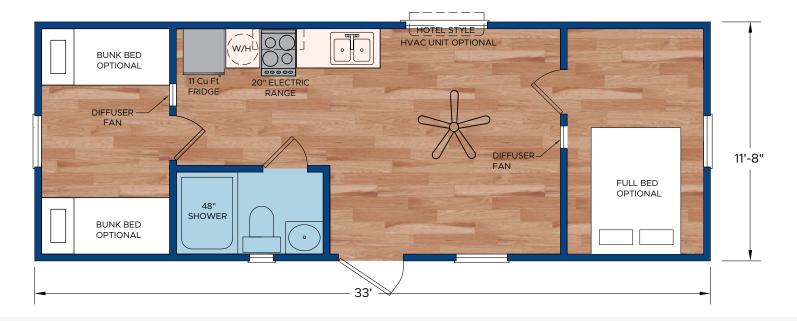

## FLINT RIVER PARK MODEL FLOOR PLAN

33' X 11'8" (41' X 11'8" with Optional Porch)