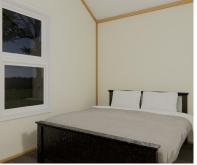

## STANDARD FEATURES:

- Steel I-Beam Chassis with Removable Hitch, Axles & Tires
- 2X6 Southern Yellow Pine Floor Joists (16-Inches on Center)
- R-22 Floor, R-13 Wall & R-19 Roof Insulation
- 3/4-Inch Advantech Subfloor Glued, Stapled and Screwed
- Full House Moisture Barrier
- Woodgrain Vinyl Flooring
- Low-E Vinyl Windows
- Fiber Cement Board Exterior Siding in a Variety of Colors
- 29-Gauge Galvalum, Red, or Green Metal Roof
- 2X4 Walls (16-Inches on Center)
- 1/4-Inch Wood Panel Interior
- Engineered Truss System
- PVC Drain Plumbing & PEX Potable Plumbing

- Water Supply Cut-Off Valves at Each Fixture
- Brass Faucets
- Fiberglass Shower with Curtain
- Exterior GFI Outlet
- LED Interior Lights
- Ceiling Fans in Bedrooms & Living Areas
- Solid Wood Cabinetry with Raised Panel Doo