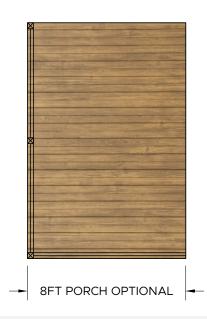

## **AVAILABLE OPTIONS**

- Vinyl Wrapped Drywall
- ❖ 50-Amp RV Style Power Cord
- Exposed 2X4 Rafters
- Solid Surface Countertops
- ❖ Wood Framed Bunkbeds
- Headboard, Nightstands & Closet
- Hotel Style HVAC Unit
- Engineered Wood Flooring
- Luxury Vinyl Plank Flooring
- ❖ 8-Foot Porch
- Exterior Faucet
- 29-Gauge Painted Metal Roof
- ❖ Gas Range
- Gas On Demand Water Heater