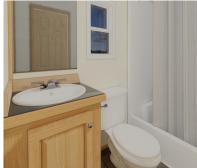

- Water Supply Cut-Off Valves at Each Fixture
- Brass Faucets
- Fiberglass Shower with Curtain
- Exterior GFI Outlet
- LED Interior Lights
- Ceiling Fans in Bedrooms & Living Areas
- Solid Wood Cabinetry with Raised Panel Doors
- 20-Gallon Electric Water Heater
- 100-Amp Electric Panel
- 11 Cubic FT Fridge with 20-Inch Range
- Laminate Countertops with Wood Edging
- Fiberglass Exterior Doors with Privacy Blinds
- Hotel Style HVAC Cut-Out & Electrical Wiring
- Microwave with Range Hood

- Brass Faucets
- ❖ Fiberglass Shower with Curtain
- Exterior GFI Outlet
- ❖ LED Interior Lights
- ❖ Ceiling Fans in Bedrooms & Living Areas
- Solid Wood Cabinetry with Raised Panel Doors
- ❖ 20-Gallon Electric Water Heater
- ❖ 100-Amp Electric Panel
- ❖ 11 Cubic FT Fridge with 20-Inch Range
- Laminate Countertops with Wood Edging
- Fiberglass Exterior Doors with Privacy Blinds
- ❖ Hotel Style HVAC Cut-Out & Electrical Wiring
- Microwave with Range Hood