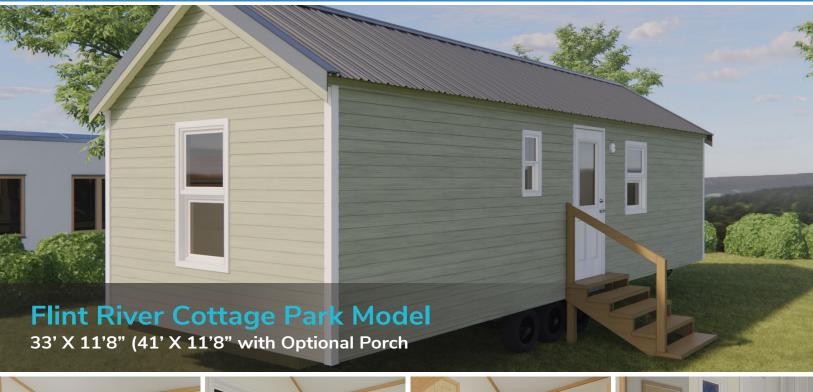

## FLINT RIVER PARK MODEL FLOOR PLAN

33' X 11'8" (41' X 11'8" with Optional Porch)