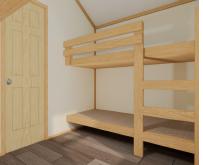

## **AVAILABLE OPTIONS**

- Vinyl Wrapped Drywall
- ❖ 50-Amp RV Style Power Cord
- Exposed 2X4 Rafters
- Solid Surface Countertops
- ❖ Wood Framed Bunkbeds
- Headboard, Nightstands & Closet
- Hotel Style HVAC Unit
- Engineered Wood Flooring
- Luxury Vinyl Plank Flooring
- ❖ 8-Foot Porch
- Exterior Faucet
- 29-Gauge Painted Metal Roof
- ❖ Gas Range
- Gas On Demand Water Heater