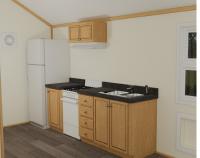

- Water Supply Cut-Off Valves at Each Fixture
- Brass Faucets
- Fiberglass Shower with Curtain
- Exterior GFI Outlet
- LED Interior Lights
- Ceiling Fans in Bedrooms & Living Areas
- Solid Wood Cabinetry with Raised Panel Doors
- 20-Gallon Electric Water Heater
- 100-Amp Electric Panel
- 11 Cubic FT Fridge with 20-Inch Range
- Laminate Countertops with Wood Edging
- Fiberglass Exterior Doors with Privacy Blinds
- Hotel Style HVAC Cut-Out & Electrical Wiring
- Microwave with Range Hood

- Brass Faucets
- ❖ Fiberglass Shower with Curtain
- Exterior GFI Outlet
- ❖ LED Interior Lights
- ❖ Ceiling Fans in Bedrooms & Living Areas
- Solid Wood Cabinetry with Raised Panel Doors
- ❖ 20-Gallon Electric Water Heater
- ❖ 100-Amp Electric Panel
- ❖ 11 Cubic FT Fridge with 20-Inch Range
- Laminate Countertops with Wood Edging
- Fiberglass Exterior Doors with Privacy Blinds
- ❖ Hotel Style HVAC Cut-Out & Electrical Wiring
- Microwave with Range Hood