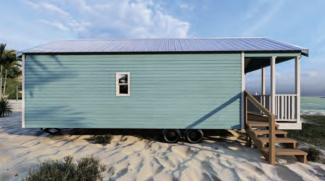

## MADISON COVE PARK MODEL FLOOR PLAN

25' X 11'8" (33' X 11'8" with Optional Porch)

## MADISON COVE STANDARD FEATURES

- ❖ Steel I-Beam Chassis with Removable Hitch, Axles & Tires
- ❖ 2X6 Southern Yellow Pine Floor Joists (16-Inches on Center)
- ❖ R-22 Floor, R-13 Wall & R-19 Roof Insulation
- ❖ 3/4-Inch Advantech Subfloor Glued, Stapled and Screwed
- Full House Moisture Barrier
- Woodgrain Vinyl Flooring
- ❖ Low-E Vinyl Windows
- ❖ Fiber Cement Board Exterior Siding in a Variety of Colors
- ❖ 29-Gauge Galvalum, Red, or Green Metal Roof
- 2X4 Walls (16-Inches on Center)
- Wood Panel Interior
- Engineered Truss System
- ❖ PVC Drain Plumbing & PEX Potable Plumbing
- Water Supply Cut-Off Valves at Each Fixture