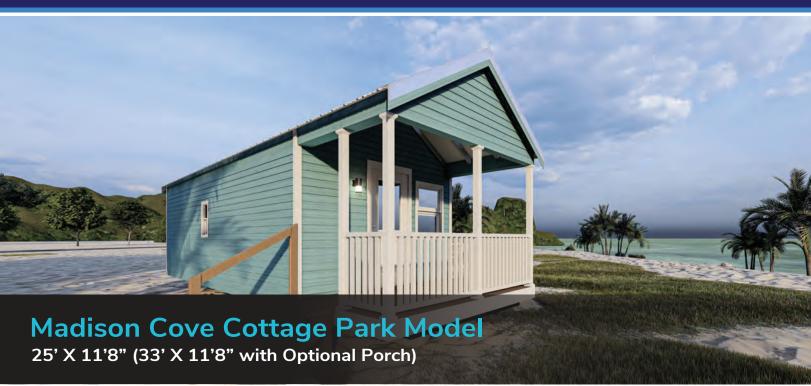

## MADISON COVE PARK MODEL FLOOR PLAN

25' X 11'8" (33' X 11'8" with Optional Porch)