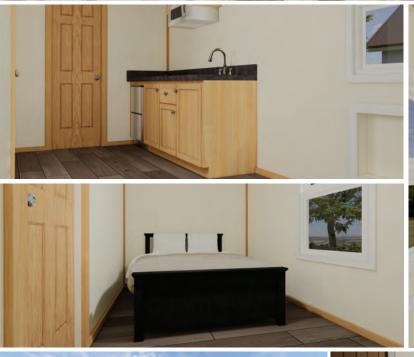

## MADISON COVE STANDARD FEATURES

- ❖ Steel I-Beam Chassis with Removable Hitch, Axles & Tires
- ❖ 2X6 Southern Yellow Pine Floor Joists (16-Inches on Center)
- ❖ R-22 Floor, R-13 Wall & R-19 Roof Insulation
- ❖ 3/4-Inch Advantech Subfloor Glued, Stapled and Screwed
- Full House Moisture Barrier
- Woodgrain Vinyl Flooring
- ❖ Low-E Vinyl Windows
- ❖ Fiber Cement Board Exterior Siding in a Variety of Colors
- ❖ 29-Gauge Galvalum, Red, or Green Metal Roof
- 2X4 Walls (16-Inches on Center)
- Wood Panel Interior
- Engineered Truss System
- ❖ PVC Drain Plumbing & PEX Potable Plumbing
- Water Supply Cut-Off Valves at Each Fixture

- Premium Faucets
- Fiberglass Shower with Curtain
- Exterior GFI Outlet
- LED Interior Lights
- ❖ Solid Wood Cabinetry with Raised Panel Doors
- ❖ 20-Gallon Electric Water Heater
- ❖ 100-Amp Electric Panel
- Cooktop & Under Counter Mini Fridge
- Laminate Countertops with Wood Edging
- Fiberglass Exterior Doors with Privacy Blinds
- ❖ Hotel Style HVAC Cut-Out & Electrical Wiring
- Microwave with Range Hood
- Exterior Faucet