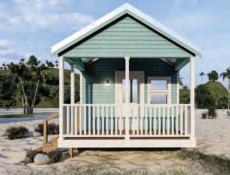

## MADISON COVE STANDARD FEATURES

- ❖ Steel I-Beam Chassis with Removable Hitch, Axles & Tires
- ❖ 2X6 Southern Yellow Pine Floor Joists (16-Inches on Center)
- ❖ R-22 Floor, R-13 Wall & R-19 Roof Insulation
- ❖ 3/4-Inch Advantech Subfloor Glued, Stapled and Screwed
- Full House Moisture Barrier
- Woodgrain Vinyl Flooring
- ❖ Low-E Vinyl Windows
- ❖ Fiber Cement Board Exterior Siding in a Variety of Colors
- ❖ 29-Gauge Galvalum, Red, or Green Metal Roof
- 2X4 Walls (16-Inches on Center)
- Wood Panel Interior
- Engineered Truss System
- ❖ PVC Drain Plumbing & PEX Potable Plumbing
- Water Supply Cut-Off Valves at Each Fixture