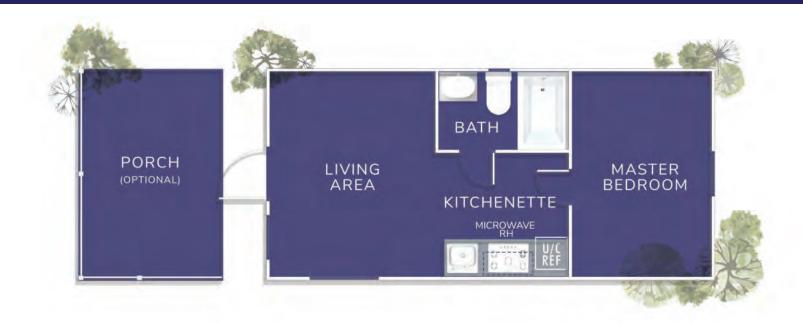

## MADISON COVE PARK MODEL FLOOR PLAN

25' X 11'8" (33' X 11'8" with Optional Porch)