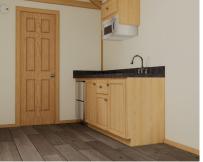

- Water Supply Cut-Off Valves at Each Fixture
- Brass Faucets
- Fiberglass Shower with Curtain
- Exterior GFI Outlet
- LED Interior Lights
- Solid Wood Cabinetry with Raised Panel Doors
- 20-Gallon Electric Water Heater
- 100-Amp Electric Panel
- Cooktop & Under Counter Mini Fridge
- Laminate Countertops with Wood Edging
- Fiberglass Exterior Doors with Privacy Blinds
- Hotel Style HVAC Cut-Out & Electrical Wiring
- Microwave with Range Hood

- Brass Faucets
- ❖ Fiberglass Shower with Curtain
- Exterior GFI Outlet
- LED Interior Lights
- Solid Wood Cabinetry with Raised Panel Doors
- 20-Gallon Electric Water Heater
- ❖ 100-Amp Electric Panel
- Cooktop & Under Counter Mini Fridge
- Laminate Countertops with Wood Edging
- Fiberglass Exterior Doors with Privacy Blinds
- ❖ Hotel Style HVAC Cut-Out & Electrical Wiring
- Microwave with Range Hood