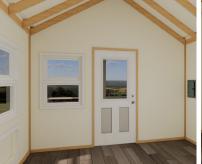

## MADISON COVE PARK MODEL FLOOR PLAN

25' X 11'8" (32' X 11'8" with Optional Porch)