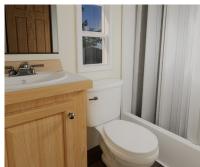

- Water Supply Cut-Off Valves at Each Fixture
- Brass Faucets
- Fiberglass Shower with Curtain
- Exterior GFI Outlet
- LED Interior Lights
- Solid Wood Cabinetry with Raised Panel Doors
- 20-Gallon Electric Water Heater
- 100-Amp Electric Panel
- Cooktop & Under Counter Mini Fridge
- Laminate Countertops with Wood Edging
- Fiberglass Exterior Doors with Privacy Blinds
- Hotel Style HVAC Cut-Out & Electrical Wiring
- Microwave with Range Hood

- Brass Faucets
- ❖ Fiberglass Shower with Curtain
- Exterior GFI Outlet
- LED Interior Lights
- Solid Wood Cabinetry with Raised Panel Doors
- 20-Gallon Electric Water Heater
- ❖ 100-Amp Electric Panel
- Cooktop & Under Counter Mini Fridge
- Laminate Countertops with Wood Edging
- Fiberglass Exterior Doors with Privacy Blinds
- ❖ Hotel Style HVAC Cut-Out & Electrical Wiring
- Microwave with Range Hood