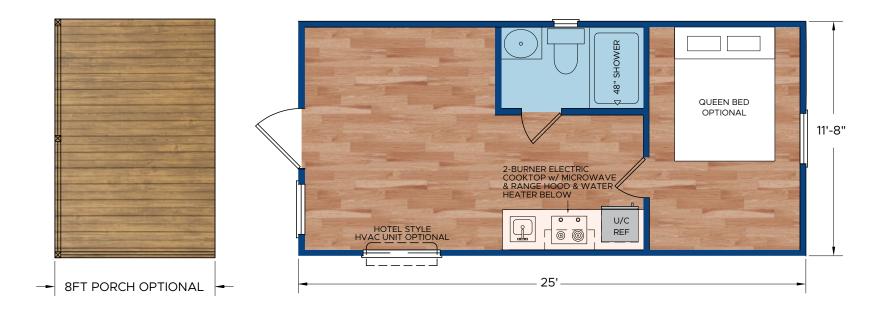

## MADISON COVE PARK MODEL FLOOR PLAN

25' X 11'8" (32' X 11'8" with Optional Porch)