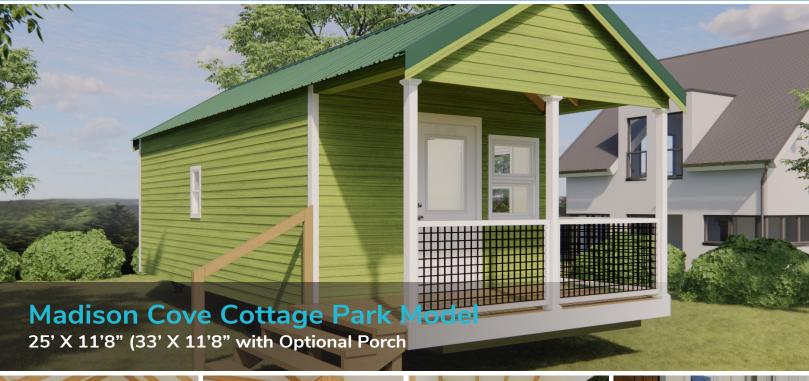

## MADISON COVE PARK MODEL FLOOR PLAN

25' X 11'8" (32' X 11'8" with Optional Porch)