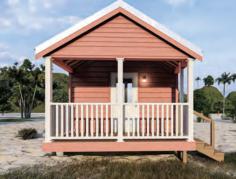

## SAVANNAH FLATS STANDARD FEATURES

- ❖ Steel I-Beam Chassis with Removable Hitch, Axles & Tires
- ❖ 2X6 Southern Yellow Pine Floor Joists (16-Inches on Center)
- ❖ R-22 Floor, R-13 Wall & R-19 Roof Insulation
- ❖ 3/4-Inch Advantech Subfloor Glued, Stapled and Screwed
- Full House Moisture Barrier
- Woodgrain Vinyl Flooring
- ❖ Low-E Vinyl Windows
- ❖ Fiber Cement Board Exterior Siding in a Variety of Colors
- ❖ 29-Gauge Galvalum, Red, or Green Metal Roof
- 2X4 Walls (16-Inches on Center)
- Wood Panel Interior
- Engineered Truss System
- PVC Drain Plumbing & PEX Potable Plumbing
- Water Supply Cut-Off Valves at Each Fixture