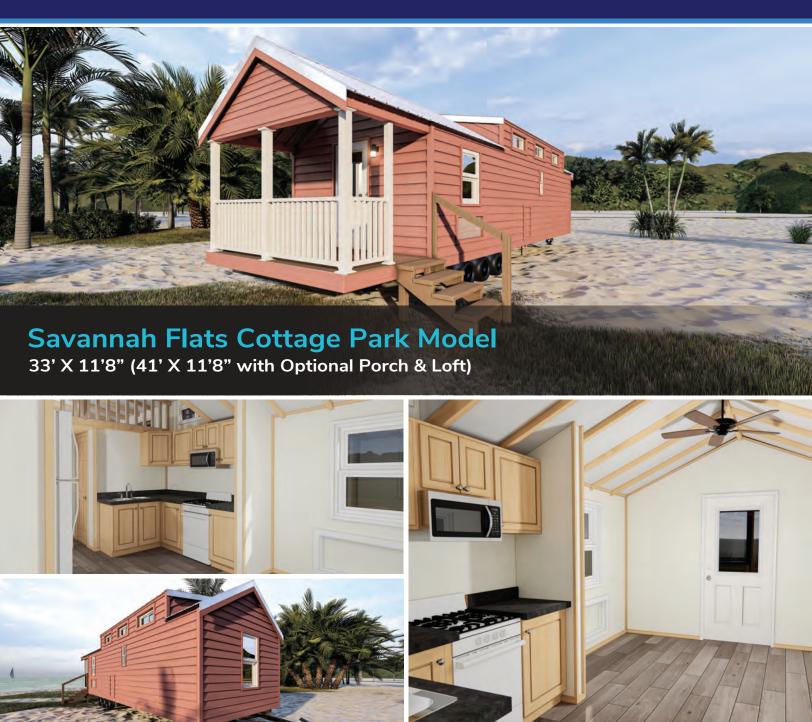

## SAVANNAH FLATS PARK MODEL FLOOR PLAN

33' X 11'8" (41' X 11'8" with Optional Porch)

## SAVANNAH FLATS STANDARD FEATURES

- ❖ Steel I-Beam Chassis with Removable Hitch, Axles & Tires
- ❖ 2X6 Southern Yellow Pine Floor Joists (16-Inches on Center)
- ❖ R-22 Floor, R-13 Wall & R-19 Roof Insulation
- ❖ 3/4-Inch Advantech Subfloor Glued, Stapled and Screwed
- Full House Moisture Barrier
- Woodgrain Vinyl Flooring
- ❖ Low-E Vinyl Windows
- ❖ Fiber Cement Board Exterior Siding in a Variety of Colors
- ❖ 29-Gauge Galvalum, Red, or Green Metal Roof
- 2X4 Walls (16-Inches on Center)
- Wood Panel Interior
- Engineered Truss System
- PVC Drain Plumbing & PEX Potable Plumbing
- Water Supply Cut-Off Valves at Each Fixture

- Premium Faucets
- Fiberglass Shower with Curtain
- Exterior GFI Outlet
- LED Interior Lights
- Ceiling Fans in Bedrooms & Living Areas
- Solid Wood Cabinetry with Raised Panel Doors
- ❖ 20-Gallon Electric Water Heater
- 100-Amp Electric Panel
- Full-size Appliances
- Laminate Countertops with Wood Edging
- Fiberglass Exterior Doors with Privacy Blinds
- ❖ Hotel Style HVAC Cut-Out & Electrical Wiring
- Microwave with Range Hood
- Exterior Faucet