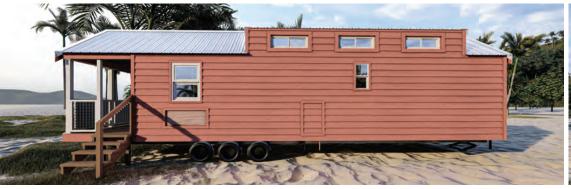

## SAVANNAH FLATS STANDARD FEATURES

- ❖ Steel I-Beam Chassis with Removable Hitch, Axles & Tires
- ❖ 2X6 Southern Yellow Pine Floor Joists (16-Inches on Center)
- ❖ R-22 Floor, R-13 Wall & R-19 Roof Insulation
- ❖ 3/4-Inch Advantech Subfloor Glued, Stapled and Screwed
- Full House Moisture Barrier
- Woodgrain Vinyl Flooring
- ❖ Low-E Vinyl Windows
- ❖ Fiber Cement Board Exterior Siding in a Variety of Colors
- ❖ 29-Gauge Galvalum, Red, or Green Metal Roof
- 2X4 Walls (16-Inches on Center)
- Wood Panel Interior
- Engineered Truss System
- PVC Drain Plumbing & PEX Potable Plumbing
- Water Supply Cut-Off Valves at Each Fixture