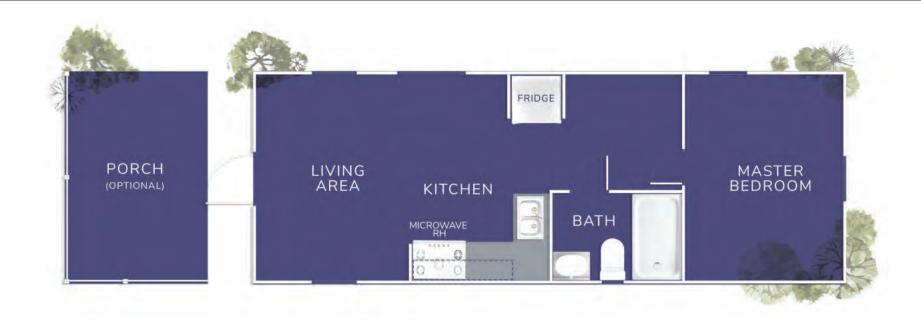

## SAVANNAH FLATS PARK MODEL FLOOR PLAN

33' X 11'8" (41' X 11'8" with Optional Porch)