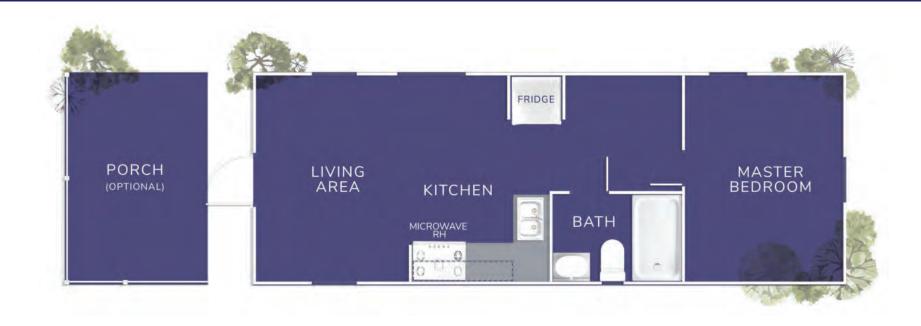

## SAVANNAH FLATS PARK MODEL FLOOR PLAN

33' X 11'8" (41' X 11'8" with Optional Porch)