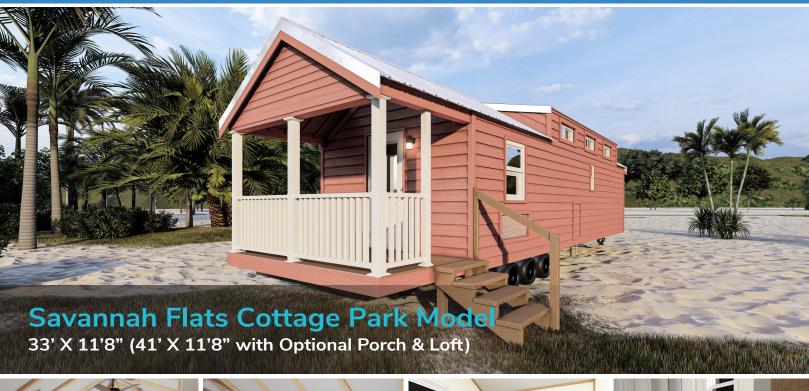

## SAVANNAH FLATS PARK MODEL FLOOR PLAN

33' X 11'8" (41' X 11'8" with Optional Porch)