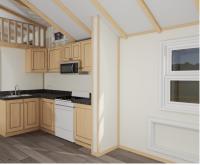

## SAVANNAH FLATS PARK MODEL FLOOR PLAN

33' X 11'8" (41' X 11'8" with Optional Porch)