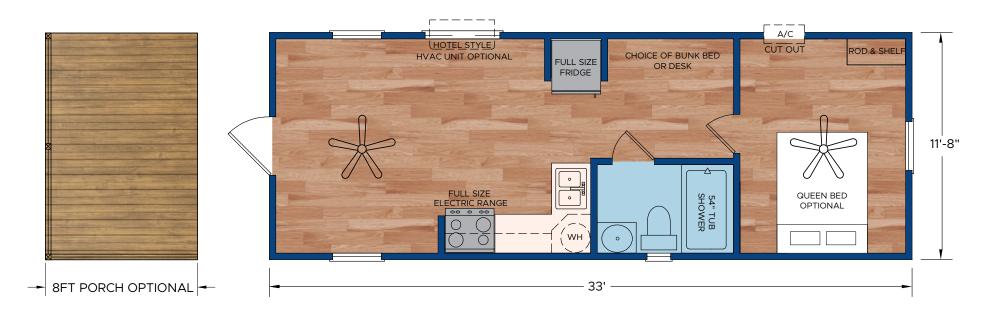

- Fiber Cement Board Exterior Siding in a Variety of Colors
- 29-Gauge Galvalum, Red, or Green Metal Roof
- 2X4 Walls (16-Inches on Center)
- 1/4-Inch Wood Panel Interior
- Engineered Truss System
- PVC Drain Plumbing & PEX Potable Plumbing

- Water Supply Cut-Off Valves at Each Fixture
- Brass Faucets
- Fiberglass Shower with Curtain
- Exterior GFI Outlet
- LED Interior Lights
- Ceiling Fans in Bedrooms & Living Areas
- Solid Wood Cabinetry with Raised Panel Doors
- 20-Gallon Electric Water Heater
- 100-Amp Electric Panel
- 30-inch Fridge & Full-size Electric Range
- Laminate Countertops with Wood Edging
- Fiberglass Exterior Doors with Privacy Blinds
- Hotel Style HVAC Cut-Out & Electrical Wiring
- Microwave with Range Hood

www.vacavia.com

## SAVANNAH FLATS PARK MODEL FLOOR PLAN







### SAVANNAH FLATS STANDARD FEATURES

- Steel I-Beam Chassis with Removable Hitch, Axles & Tires
- 2X6 Southern Yellow Pine Floor Joists (16-Inches on Center)
- R-22 Floor, R-13 Wall & R-19 Roof Insulation
- ✤ 3/4-Inch Advantech Subfloor Glued, Stapled and Screwed
- Full House Moisture Barrier
- Woodgrain Vinyl Flooring
- Low-E Vinyl Windows
- Fiber Cement Board Exterior Siding in a Variety of Colors
- ✤ 29-Gauge Galvalum, Red, or Green Metal Roof
- 2X4 Walls (16-Inches on Center)
- ✤ 1/4-Inch Wood Panel Interior
- Engineered Truss System
- PVC Drain Plumbing & PEX Potable Plumbing
- Water Supply Cut-Off Valves at Each Fixture

- Brass Faucets
- Fiberglass Shower with Curtain
- Exterior GFI Outlet
- ✤ LED Interior Lights
- Ceiling Fans in Bedrooms & Living Areas
- Solid Wood Cabinetry wi