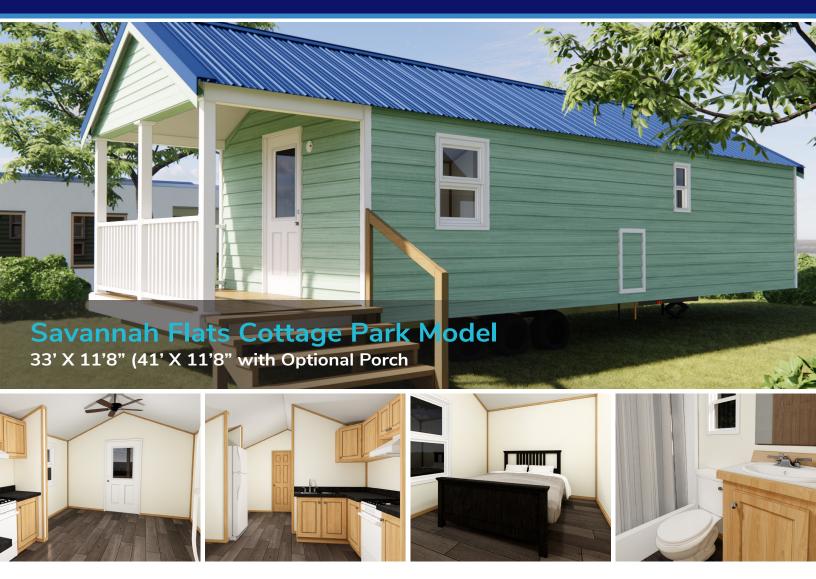

# Call Us NOW! 229.574.5159



### **STANDARD FEATURES:**

- Steel I-Beam Chassis with Removable Hitch, Axles & Tires
- 2X6 Southern Yellow Pine Floor Joists (16-Inches on Center)
- R-22 Floor, R-13 Wall & R-19 Roof Insulation
- 3/4-Inch Advantech Subfloor Glued, Stapled and Screwed
- Full House Moisture Barrier
- Woodgrain Vinyl Flooring
- Low-E Vinyl Windows
- Fiber Cement Board Exterior Siding in a Variety of Colors
- 29-Gauge Galvalum, Red, or Green Metal Roof
- 2X4 Walls (16-Inches on Center)
- 1/4-Inch Wood Panel Interior
- Engineered Truss System
- PVC Drain Plumbing & PEX Potable Plumbing

- Water Supply Cut-Off Valves at Each Fixture
- Brass Faucets
- Fiberglass Shower with Curtain
- Exterior GFI Outlet
- LED Interior Lights
- Ceiling Fans in Bedrooms & Living Areas
- Solid Wood Cabinetry with Raised Panel Do