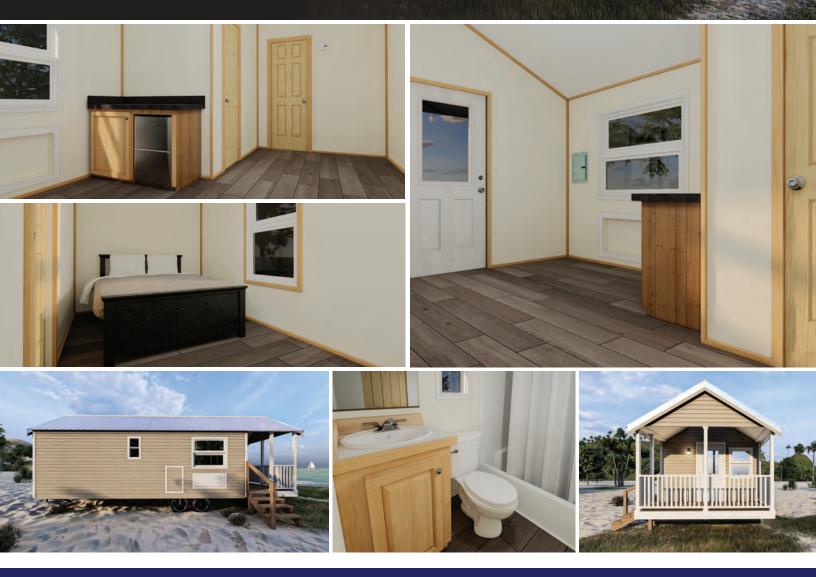

**Tallulah Falls Cottage Park Model** 25' X 11'8" (33' X 11'8" with Optional Porch)

## TALLULAH FALLS STANDARD FEATURES

- Steel I-Beam Chassis with Removable Hitch, Axles & Tires
- 2X6 Southern Yellow Pine Floor Joists (16-Inches on Center)
- R-22 Floor, R-13 Wall & R-19 Roof Insulation
- ✤ 3/4-Inch Advantech Subfloor Glued, Stapled and Screwed
- Full House Moisture Barrier
- Woodgrain Vinyl Flooring
- Low-E Vinyl Windows
- Fiber Cement Board Exterior Siding in a Variety of Colors
- ✤ 29-Gauge Galvalum, Red, or Green Metal Roof
- 2X4 Walls (16-Inches on Center)
- Wood Panel Interior
- Engineered Truss System
- PVC Drain Plumbing & PEX Potable Plumbing
- Water Supply Cut-Off Valves at Each Fixture

- Premium Faucets
- Fiberglass Shower with Curtain
- Exterior GFI Outlet
- LED Interior Lights
- Solid Wood Cabinetry with Raised Panel Doors
- ✤ 20-Gallon Electric Water Heater
- ✤ 100-Amp Electric Panel
- Under Counter Mini Fridge
- Laminate Countertops with Wood Edging
- Fiberglass Exterior Doors with Privacy Blinds
- ✤ Hotel Style HVAC Cut-Out & Electrical Wiring
- Exterior Faucet