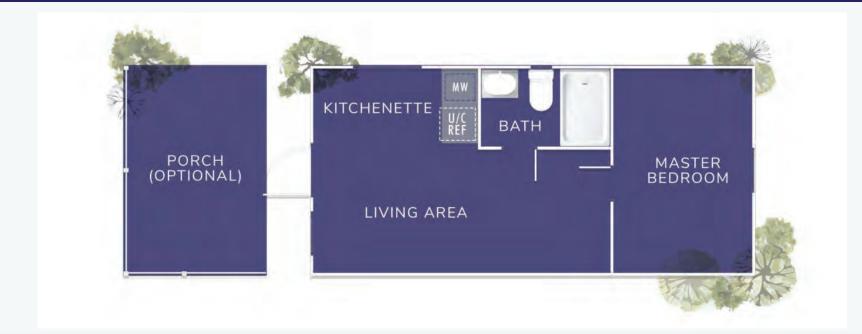

## TALLULAH FALLS PARK MODEL FLOOR PLAN

25' X 11'8" (33' X 11'8" with Optional Porch)