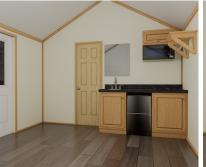

## THE DUPLEX STANDARD FEATURES

- ❖ Steel I-Beam Chassis with Removable Hitch, Axles & Tires
- ❖ 2X6 Southern Yellow Pine Floor Joists (16-Inches on Center)
- ❖ R-22 Floor, R-13 Wall & R-19 Roof Insulation
- ❖ 3/4-Inch Advantech Subfloor Glued, Stapled and Screwed
- Full House Moisture Barrier
- Woodgrain Vinyl Flooring
- ❖ Low-E Vinyl Windows
- ❖ Fiber Cement Board Exterior Siding in a Variety of Colors
- ❖ 29-Gauge Galvalum, Red, or Green Metal Roof
- 2X4 Walls (16-Inches on Center)
- ❖ 1/4-Inch Wood Panel Interior
- Engineered Truss System
- ❖ PVC Drain Plumbing & PEX Potable Plumbing
- Water Supply Cut-Off Valves at Each Fixture

- Brass Faucets
- ❖ Fiberglass Shower with Curtain
- Exterior GFI Outlet
- ❖ LED Interior Lights
- Solid Wood Cabinetry with Raised Panel Doors
- ❖ (2) 20-Gallon Electric Water Heater
- 100-Amp Electric Panel
- Under Counter Mini Fridge
- Laminate Countertops with Wood Edging
- Fiberglass Exterior Doors with Privacy Blinds