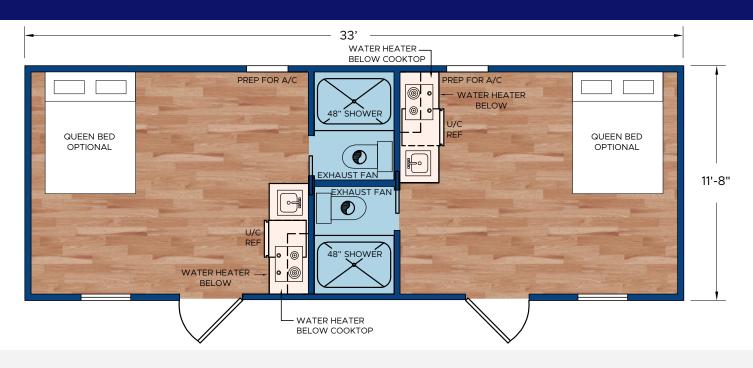

## THE DUPLEX STANDARD FEATURES

- ❖ Steel I-Beam Chassis with Removable Hitch, Axles & Tires
- ❖ 2X6 Southern Yellow Pine Floor Joists (16-Inches on Center)
- ❖ R-22 Floor, R-13 Wall & R-19 Roof Insulation
- ❖ 3/4-Inch Advantech Subfloor Glued, Stapled and Screwed
- Full House Moisture Barrier
- Woodgrain Vinyl Flooring
- ❖ Low-E Vinyl Windows
- ❖ Fiber Cement Board Exterior Siding in a Variety of Colors
- ❖ 29-Gauge Galvalum, Red, or Green Metal Roof
- 2X4 Walls (16-Inches on Center)
- ❖ 1/4-Inch Wood Panel Interior
- Engineered Truss System
- ❖ PVC Drain Plumbing & PEX Potable Plumbing
- Water Supply Cut-Off Valves at Each Fixture

- Brass Faucets
- ❖ Fiberglass Shower with Curtain
- Exterior GFI Outlet
- ❖ LED Interior Lights
- Solid Wood Cabinetry with Raised Panel Doors
- ❖ (2) 20-Gallon Electric Water Heater
- 100-Amp Electric Panel
- Under Counter Mini Fridge
- Laminate Countertops with Wood Edging
- Fiberglass Exterior Doors with Privacy Blinds