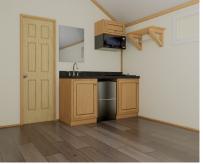

## THE DUPLEX STANDARD FEATURES

- ❖ Steel I-Beam Chassis with Removable Hitch, Axles & Tires
- ❖ 2X6 Southern Yellow Pine Floor Joists (16-Inches on Center)
- ❖ R-22 Floor, R-13 Wall & R-19 Roof Insulation
- ❖ 3/4-Inch Advantech Subfloor Glued, Stapled and Screwed
- Full House Moisture Barrier
- Woodgrain Vinyl Flooring
- ❖ Low-E Vinyl Windows
- ❖ Fiber Cement Board Exterior Siding in a Variety of Colors
- ❖ 29-Gauge Galvalum, Red, or Green Metal Roof
- 2X4 Walls (16-Inches on Center)
- ❖ 1/4-Inch Wood Panel Interior
- Engineered Truss System
- ❖ PVC Drain Plumbing & PEX Potable Plumbing
- Water Supply Cut-Off Valves at Each Fixture

- Brass Faucets
- ❖ Fiberglass Shower with Curtain
- Exterior GFI Outlet
- ❖ LED Interior Lights
- Solid Wood Cabinetry with Raised Panel Doors
- ❖ (2) 20-Gallon Electric Water Heater
- 100-Amp Electric Panel
- Under Counter Mini Fridge
- Laminate Countertops with Wood Edging
- Fiberglass Exterior Doors with Privacy Blinds