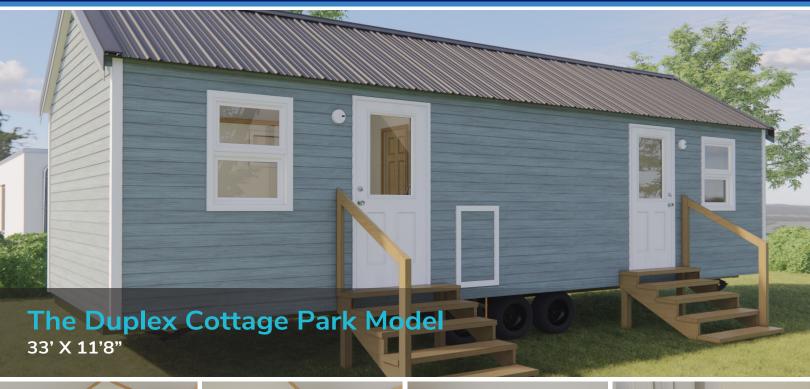

## THE DUPLEX STANDARD FEATURES

- ❖ Steel I-Beam Chassis with Removable Hitch, Axles & Tires
- ❖ 2X6 Southern Yellow Pine Floor Joists (16-Inches on Center)
- ❖ R-22 Floor, R-13 Wall & R-19 Roof Insulation
- ❖ 3/4-Inch Advantech Subfloor Glued, Stapled and Screwed
- Full House Moisture Barrier
- Woodgrain Vinyl Flooring
- ❖ Low-E Vinyl Windows
- ❖ Fiber Cement Board Exterior Siding in a Variety of Colors
- ❖ 29-Gauge Galvalum, Red, or Green Metal Roof
- 2X4 Walls (16-Inches on Center)
- ❖ 1/4-Inch Wood Panel Interior
- Engineered Truss System
- ❖ PVC Drain Plumbing & PEX Potable Plumbing
- Water Supply Cut-Off Valves at Each Fixture

- Brass Faucets
- ❖ Fiberglass Shower with Curtain
- Exterior GFI Outlet
- ❖ LED Interior Lights
- Solid Wood Cabinetry with Raised Panel Doors
- ❖ (2) 20-Gallon Electric Water Heater
- 100-Amp Electric Panel
- Under Counter Mini Fridge
- Laminate Countertops with Wood Edging
- Fiberglass Exterior Doors with Privacy Blinds