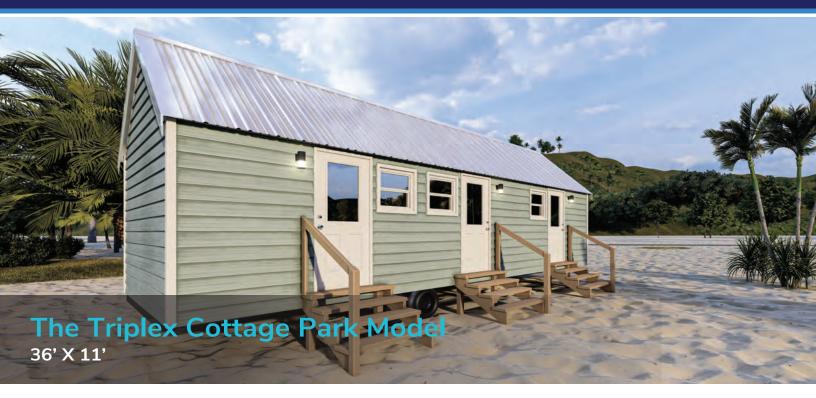

## THE TRIPLEX STANDARD FEATURES

- ❖ Steel I-Beam Chassis with Removable Hitch, Axles & Tires
- ❖ 2X6 Southern Yellow Pine Floor Joists (16-Inches on Center)
- ❖ R-22 Floor, R-13 Wall & R-19 Roof Insulation
- ❖ 3/4-Inch Advantech Subfloor Glued, Stapled and Screwed
- Full House Moisture Barrier
- Woodgrain Vinyl Flooring
- Low-E Vinyl Windows
- ❖ Fiber Cement Board Exterior Siding in a Variety of Colors
- 29-Gauge Galvalum, Red, or Green Metal Roof
- 2X4 Walls (16-Inches on Center)
- ❖ 1/4-Inch Wood Panel Interior
- Engineered Truss System
- ❖ PVC Drain Plumbing & PEX Potable Plumbing
- Water Supply Cut-Off Valves at Each Fixture

- Premium Faucets in a variety of finishes
- Fiberglass Shower with Curtain
- Exterior GFI Outlet
- LED Interior Lights
- Solid Wood Cabinetry with Raised Panel Doors
- ❖ 40-Gallon Electric Water Heater
- ❖ 100-Amp Electric Panel
- Laminate Countertops with Wood Edging
- Fiberglass Exterior Doors with Privacy Blinds
- Exterior Faucet