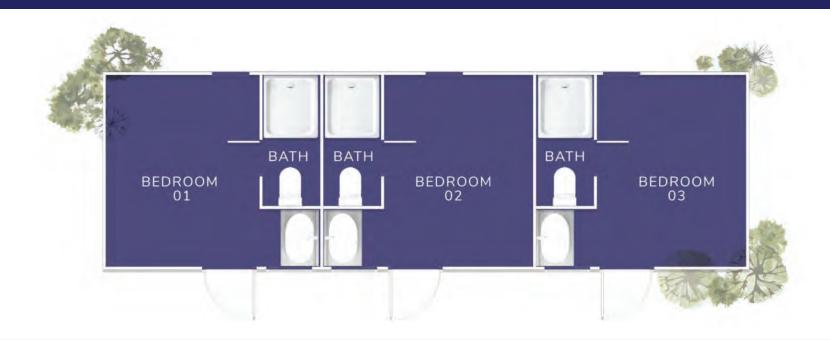

## THE TRIPLEX STANDARD FEATURES

- ❖ Steel I-Beam Chassis with Removable Hitch, Axles & Tires
- ❖ 2X6 Southern Yellow Pine Floor Joists (16-Inches on Center)
- ❖ R-22 Floor, R-13 Wall & R-19 Roof Insulation
- ❖ 3/4-Inch Advantech Subfloor Glued, Stapled and Screwed
- Full House Moisture Barrier
- Woodgrain Vinyl Flooring
- Low-E Vinyl Windows
- ❖ Fiber Cement Board Exterior Siding in a Variety of Colors
- 29-Gauge Galvalum, Red, or Green Metal Roof
- 2X4 Walls (16-Inches on Center)
- ❖ 1/4-Inch Wood Panel Interior
- Engineered Truss System
- ❖ PVC Drain Plumbing & PEX Potable Plumbing
- Water Supply Cut-Off Valves at Each Fixture

- Premium Faucets in a variety of finishes
- Fiberglass Shower with Curtain
- Exterior GFI Outlet
- LED Interior Lights
- Solid Wood Cabinetry with Raised Panel Doors
- ❖ 40-Gallon Electric Water Heater
- ❖ 100-Amp Electric Panel
- Laminate Countertops with Wood Edging
- Fiberglass Exterior Doors with Privacy Blinds
- Exterior Faucet

## **AVAILABLE OPTIONS**

- Vinyl Wrapped Drywall
- ❖ 50-Amp RV Style Power Cord
- Exposed 2X4 Rafters
- Solid Surface Countertops
- Wood Framed Bunkbeds
- Headboard, Nightstands & Closet
- ❖ Hotel Style HVAC Unit
- Engineered Wood Flooring
- Luxury Vinyl Plank Flooring
- 29-Gauge Painted Metal Roof
- Gas On Demand Water Heater