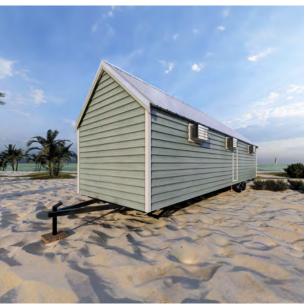

## THE TRIPLEX STANDARD FEATURES

- ❖ Steel I-Beam Chassis with Removable Hitch, Axles & Tires
- ❖ 2X6 Southern Yellow Pine Floor Joists (16-Inches on Center)
- ❖ R-22 Floor, R-13 Wall & R-19 Roof Insulation
- ❖ 3/4-Inch Advantech Subfloor Glued, Stapled and Screwed
- Full House Moisture Barrier
- Woodgrain Vinyl Flooring
- Low-E Vinyl Windows
- ❖ Fiber Cement Board Exterior Siding in a Variety of Colors
- 29-Gauge Galvalum, Red, or Green Metal Roof
- 2X4 Walls (16-Inches on Center)
- ❖ 1/4-Inch Wood Panel Interior
- Engineered Truss System
- ❖ PVC Drain Plumbing & PEX Potable Plumbing
- Water Supply Cut-Off Valves at Each Fixture