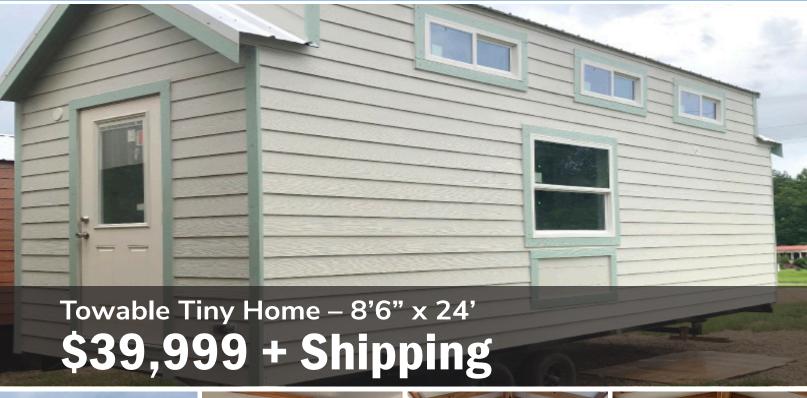

## **TOWABLE TINY HOME FEATURES**

- ❖ Painted Fiber Cement Exterior
- Finished Sheetrock Interior Panel
- Full Kitchen with 2 burner cooktop stove, 11 cubic ft fridge and Microwave Range hood
- Floor Moisture Barrier
- Linoleum Flooring
- ❖ Upgraded white Cabinetry with Raised Panel Doors
- ❖ Painted Hardie Board Exterior
- 29-Gauge Galvalum Metal Roof
- Full size bathroom with lavatory, residential commode, and 36" Shower
- Exposed Rafters
- ❖ PVC Drain Plumbing
- Painted Cabinetry

- ❖ Bar Sink
- ❖ PTAC AC / Heat unit
- Built in Wardrobe
- ❖ 50-Amp RV Style Power Cord
- ❖ ADA Toilet
- Carpeted Sleeping Loft with Ladder