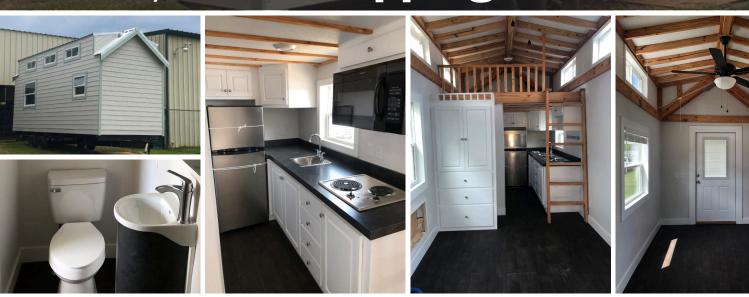

## STANDARD FEATURES:

- Painted Fiber Cement Exterior
- 29-gauge galvalume metal roof
- Carpeted Sleeping loft
- Full Kitchen with 2 burner cooktop stove, 11 cubic ft fridge and Microwave Range hood
- Upgraded white cabinetry with Raised panel doors

- Built in Wardrobe
- Full size bathroom with lavatory, residential commode, and 36" shower
- PTAC AC / Heat unit
- Finished Sheetrock Interior Panel

## **TOWABLE TINY HOME FEATURES**

- ❖ Painted Fiber Cement Exterior
- Finished Sheetrock Interior Panel
- Full Kitchen with 2 burner cooktop stove, 11 cubic ft fridge and Microwave Range hood
- Floor Moisture Barrier
- Linoleum Flooring
- ❖ Upgraded white Cabinetry with Raised Panel Doors
- ❖ Painted Hardie Board Exterior
- 29-Gauge Galvalum Metal Roof
- Full size bathroom with lavatory, residential commode, and 36" Shower
- Exposed Rafters
- ❖ PVC Drain Plumbing
- Painted Cabinetry

- ❖ Bar Sink
- ❖ PTAC AC / Heat unit
- Built in Wardrobe
- ❖ 50-Amp RV Style Power Cord
- ❖ ADA Toilet
- Carpeted Sleeping Loft with Ladder