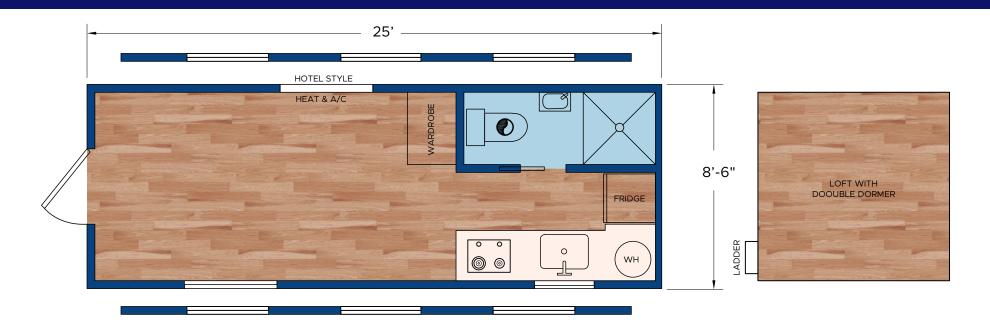

## **TOWABLE TINY HOME FEATURES**

- ❖ Painted Fiber Cement Exterior
- Finished Sheetrock Interior Panel
- Full Kitchen with 2 burner cooktop stove, 11 cubic ft fridge and Microwave Range hood
- Floor Moisture Barrier
- Linoleum Flooring
- ❖ Upgraded white Cabinetry with Raised Panel Doors
- ❖ Painted Hardie Board Exterior
- 29-Gauge Galvalum Metal Roof
- Full size bathroom with lavatory, residential commode, and 36" Shower
- Exposed Rafters
- ❖ PVC Drain Plumbing
- Painted Cabinetry

- ❖ Bar Sink
- ❖ PTAC AC / Heat unit
- Built in Wardrobe
- ❖ 50-Amp RV Style Power Cord
- ❖ ADA Toilet
- Carpeted Sleeping Loft with Ladder

## **AVAILABLE OPTIONS**

- Vinyl Wrapped Drywall
- Solid Surface Countertops
- ❖ Wood Framed Bunkbeds
- ❖ Headboard, Nightstands & Closet
- ❖ Hotel Style HVAC Unit
- Engineered Wood Flooring
- ❖ Luxury Vinyl Plank Flooring
- ❖ 8-Foot Porch
- Exterior Faucet
- ❖ Gas Range