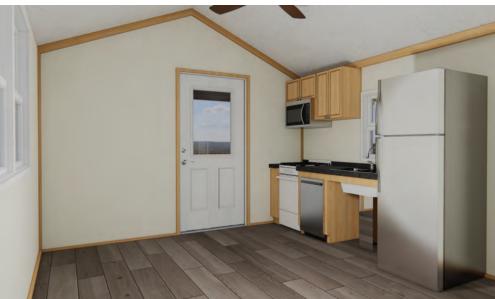

- Roll Under Sinks, Elevated recepts, ADA threshold, 60" turn radius in bathroom, ADA Transfer shower, ADA Commode, 36" interior doors, Lever handles inside and outside
- Exterior GFI Outlet and LED Interior Lights
- Ceiling Fans in Bedrooms & Living Areas
- Solid Wood Cabinetry with Raised Panel Doors
- ❖ 20-Gallon Flectric Water Heater
- ❖ 100-Amp Electric Panel
- ❖ 11 CF Fridge & 20-Inch Electric Range
- Laminate Countertops with Wood Edging
- Fiberglass Exterior Doors with Privacy Blinds
- Hotel Style HVAC Cut-Out & Electrical Wiring
- Microwave with Range Hood
- Exterior Faucet