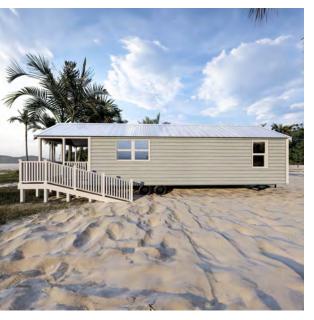

## WARM SPRINGS PARK MODEL FLOOR PLAN

33' X 11'8" (41' X 11'8" with Optional Porch)

## WARM SPRINGS STANDARD FEATURES

- ❖ Steel I-Beam Chassis with Removable Hitch, Axles & Tires
- ❖ 2X6 Southern Yellow Pine Floor Joists (16-Inches on Center)
- ❖ R-22 Floor, R-13 Wall & R-19 Roof Insulation
- ❖ 3/4-Inch Advantech Subfloor Glued, Stapled and Screwed
- Full House Moisture Barrier
- Woodgrain Vinyl Flooring
- ❖ Low-E Vinyl Windows
- ❖ Fiber Cement Board Exterior Siding in a Variety of Colors
- ❖ 29-Gauge Galvalum, Red, or Green Metal Roof
- 2X4 Walls (16-Inches on Center)
- Wood Panel Interior
- Engineered Truss System
- ❖ PVC Drain Plumbing & PEX Potable Plumbing
- Water Supply Cut-Off Valves at Each Fixture
- ADA-compliant Faucets