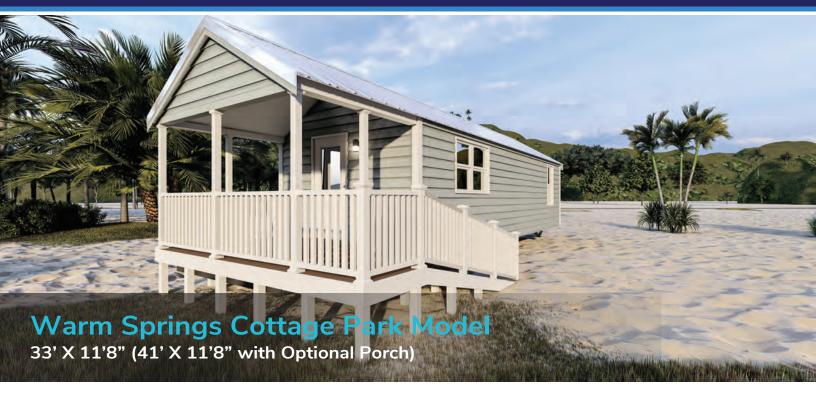

## WARM SPRINGS PARK MODEL FLOOR PLAN

33' X 11'8" (41' X 11'8" with Optional Porch)