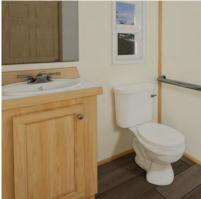

- Roll Under Sinks, Elevated recepts, ADA threshold, 60" turn radius in bathroom, ADA Transfer shower, ADA Commode, 36" interior doors, Lever handles inside and outside
- Exterior GFI Outlet and LED Interior Lights
- Ceiling Fans in Bedrooms & Living Areas
- Solid Wood Cabinetry with Raised Panel Doors
- ❖ 20-Gallon Flectric Water Heater
- ❖ 100-Amp Electric Panel
- ❖ 11 CF Fridge & 20-Inch Electric Range
- Laminate Countertops with Wood Edging
- Fiberglass Exterior Doors with Privacy Blinds
- Hotel Style HVAC Cut-Out & Electrical Wiring
- Microwave with Range Hood
- Exterior Faucet