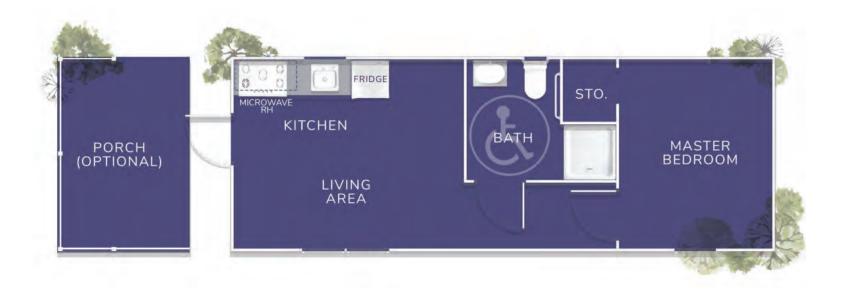

## WARM SPRINGS PARK MODEL FLOOR PLAN

33' X 11'8" (41' X 11'8" with Optional Porch)