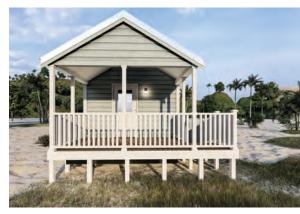

## **AVAILABLE OPTIONS**

- Vinyl Wrapped Drywall
- ❖ 50-Amp RV Style Power Cord
- Exposed 2X4 Rafters
- Solid Surface Countertops
- ❖ Wood Framed Bunkbeds
- Luxury Bedroom Furniture Package
- Hotel Style HVAC Unit
- Engineered Wood Flooring
- ❖ 8-Foot Porch
- 29-Gauge Painted Metal Roof
- Gas Range
- Gas On Demand Water Heater