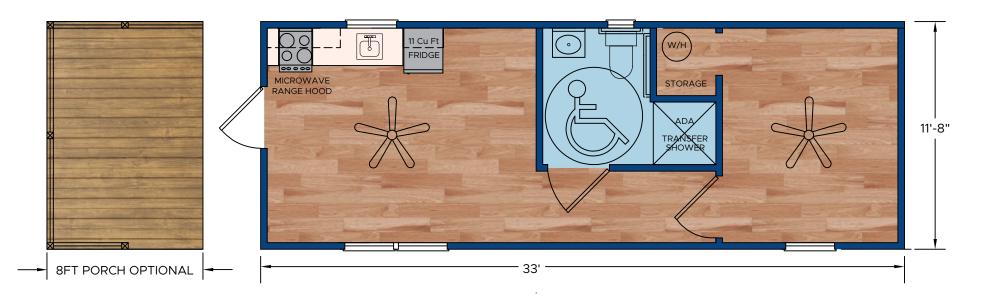

## WARM SPRINGS PARK MODEL FLOOR PLAN

33' X 11'8" (41' X 11'8" with Optional Porch)