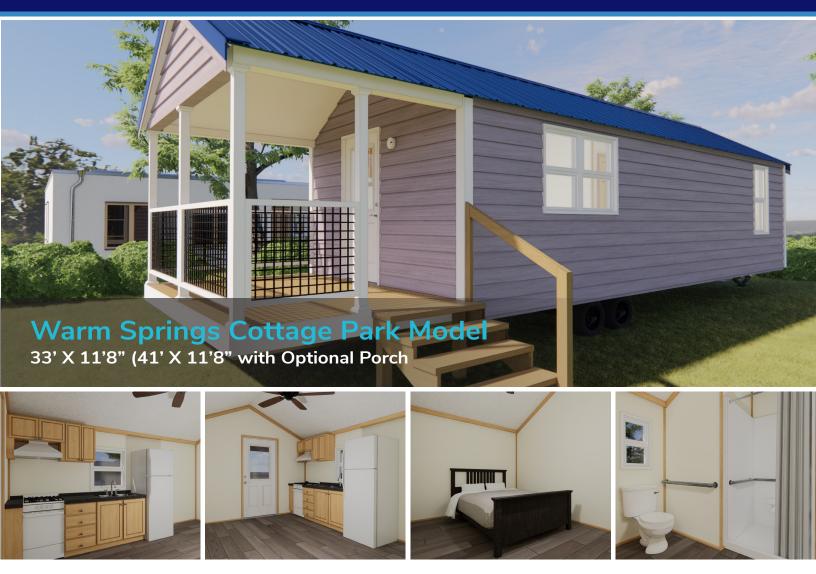

## WARM SPRINGS PARK MODEL FLOOR PLAN

33' X 11'8" (41' X 11'8" with Optional Porch)