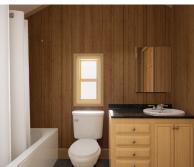

- Water Supply Cut-Off Valves at Each Fixture
- Premium Faucets in a variety of finishes
- Fiberglass Shower with Curtain
- Exterior GFI Outlet
- LED Interior Lights
- Ceiling Fans in Bedrooms & Living Areas
- Solid Wood Cabinetry with Raised Panel Doors
- 20-Gallon Electric Water Heater
- 100-Amp Electric Panel
- 20" Electric Range with Microwave Range Hood
- Laminate Countertops with Wood Edging
- Fiberglass Exterior Doors with Privacy Blinds
- Hotel Style HVAC Cut-Out & Electrical Wiring
- Fullsize Refrigerator

- Premium Faucets in a variety of finishes
- ❖ Fiberglass Shower with Curtain
- Exterior GFI Outlet
- LED Interior Lights
- ❖ Ceiling Fans in Bedrooms & Living Areas
- ❖ Solid Wood Cabinetry with Raised Panel Doors
- 20-Gallon Electric Water Heater
- ❖ 100-Amp Electric Panel
- ❖ 20" Electric Range with Microwave with Range Hood
- Laminate Countertops with Wood Edging
- Fiberglass Exterior Doors with Privacy Blinds
- Mini-Split I/S Unit & Electrical Wiring
- Fullsize Refrigerator
- Exterior Faucet