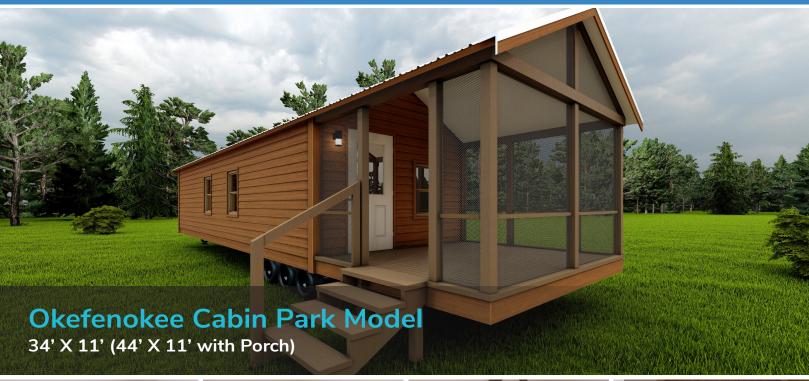

## \$62,354 OKEFENOKEE PARK MODEL FLOOR PLAN

Base Price

34' X 11' (44' X 11' with Optional Porch)