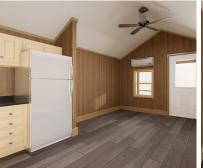

- Water Supply Cut-Off Valves at Each Fixture
- Premium Faucets in a variety of finishes
- Fiberglass Shower with Curtain
- Exterior GFI Outlet
- LED Interior Lights
- Ceiling Fans in Bedrooms & Living Areas
- Solid Wood Cabinetry with Raised Panel Doors
- 20-Gallon Electric Water Heater
- 100-Amp Electric Panel
- 20" Electric Range with Microwave Range Hood
- Laminate Countertops with Wood Edging
- Fiberglass Exterior Doors with Privacy Blinds
- Hotel Style HVAC Cut-Out & Electrical Wiring
- Fullsize Refrigerator

- Premium Faucets in a variety of finishes
- ❖ Fiberglass Shower with Curtain
- Exterior GFI Outlet
- LED Interior Lights
- ❖ Ceiling Fans in Bedrooms & Living Areas
- ❖ Solid Wood Cabinetry with Raised Panel Doors
- 20-Gallon Electric Water Heater
- ❖ 100-Amp Electric Panel
- ❖ 20" Electric Range with Microwave with Range Hood
- Laminate Countertops with Wood Edging
- Fiberglass Exterior Doors with Privacy Blinds
- Mini-Split I/S Unit & Electrical Wiring
- Fullsize Refrigerator
- Exterior Faucet