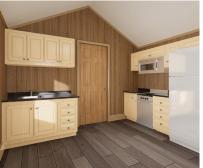

- Water Supply Cut-Off Valves at Each Fixture
- Premium Faucets in a variety of finishes
- Fiberglass Shower with Curtain
- Exterior GFI Outlet
- LED Interior Lights
- Ceiling Fans in Bedrooms & Living Areas
- Solid Wood Cabinetry with Raised Panel Doors
- 20-Gallon Electric Water Heater
- 100-Amp Electric Panel
- 20" Electric Range with Microwave Range Hood
- Laminate Countertops with Wood Edging
- Fiberglass Exterior Doors with Privacy Blinds
- Hotel Style HVAC Cut-Out & Electrical Wiring
- Fullsize Refrigerator

- Premium Faucets in a variety of finishes
- ❖ Fiberglass Shower with Curtain
- Exterior GFI Outlet
- LED Interior Lights
- ❖ Ceiling Fans in Bedrooms & Living Areas
- ❖ Solid Wood Cabinetry with Raised Panel Doors
- 20-Gallon Electric Water Heater
- ❖ 100-Amp Electric Panel
- ❖ 20" Electric Range with Microwave with Range Hood
- Laminate Countertops with Wood Edging
- Fiberglass Exterior Doors with Privacy Blinds
- Mini-Split I/S Unit & Electrical Wiring
- Fullsize Refrigerator
- Exterior Faucet