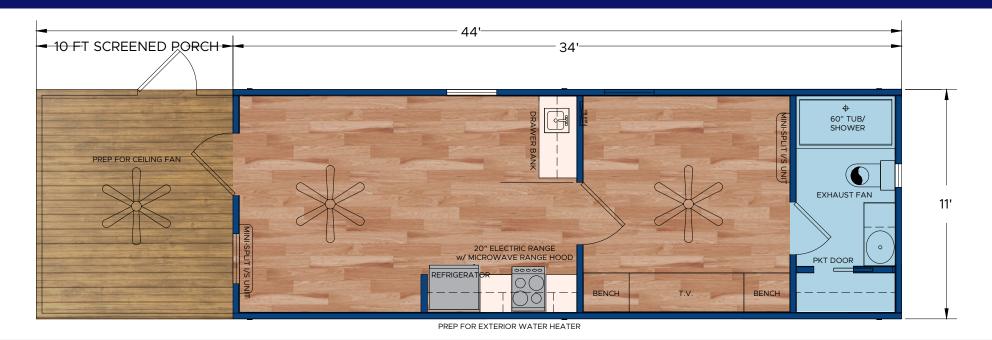

## \$62,354 OKEFENOKEE PARK MODEL FLOOR PLAN

Base Price

34' X 11' (44' X 11' with Optional Porch)