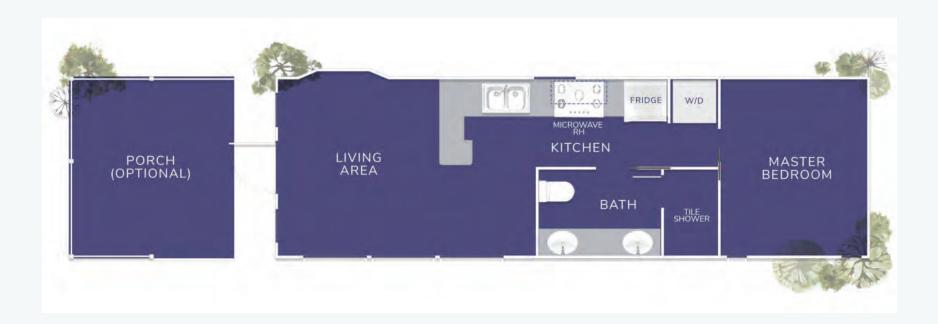

## SIGNATURE SERIES NO LOFT PARK MODEL FLOOR PLAN

36' X 11' (46' X 11' with Porch)