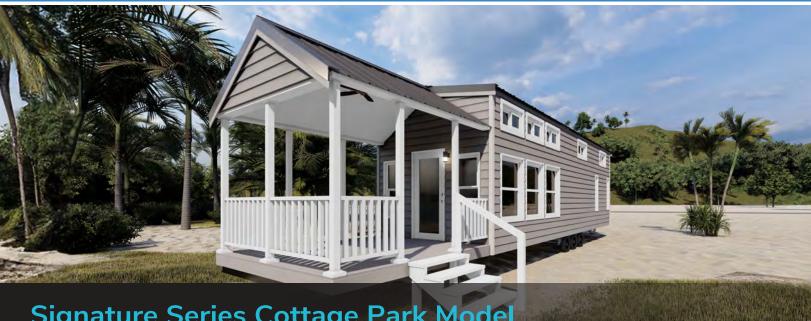

## Signature Series Cottage Park Model

36' X 11' (46' X 11' with Porch)

## SIGNATURE SERIES NO LOFT STANDARD FEATURES

- ❖ FIBER Cement Board Exterior
- ❖ 23/32" Tongue and Groove Advantech subfloor
- \* R-22 Floor, R-13 Wall & R-19 Roof Insulation
- ❖ 3 OEM (New) Axles, Brakes & Tires
- Painted Fiberglass Full Light Exterior Door w/ Integrated Blinds
  Ceramic Tile Backsplash
- Stain Nickel Doorknob and Deadbolt Lock on Exterior Door
- Painted Fiber Cement Lap Siding
- Exterior Paint (Customer Choice of Color)
- ❖ 2x4x8 Framed Sidewalls
- ❖ 29-Gauge Master Rib Galvalume Metal Roofing
- ❖ 7/16 OSB Roof Sheathing
- Engineered Truss Roof 16" On-Center
- Black Woven High Density Polyethylene Bottom Board
- Tyvek House Wrap
- ❖ 10 ft open porch with vinyl railing and Trex Decking

- ❖ Perforated Fiber Cement Board Soffits
- Zinc Coated Steel Hurricane Tie-Downs (3 per Side)
- ❖ White Vinyl Low-E Single-Hung Windows with Grids
- ❖ Open Porch with Vinyl Railing and Composite Decking ❖ 100 Amp power
- ❖ Boxed Poplar Upper Poplar Cabinets Painted with Brushed Nickel Hardware and Soft Close Drawers
- Undermount Double sink for solid surface counters.
- Elongated Toilet
- ❖ 30-Inch Fridge & Full-Size Electric Range
- Double Vanity with mirrors above
- Brushed Nickel Faucets
- Sheet Vinyl Flooring
- ❖ Tape & Texture Smooth Finish Drywall
- Shadowbox wood Valances over Windows