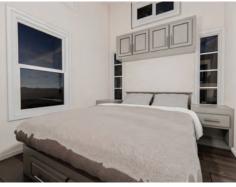

- Stainless Microwave/Range Hood
- Stainless 18 CF Refrigerator with Icemaker
- Plumbed for Stacked Washer/Dryer
- Exterior GFI-Protected Outlet
- GFI Outlets on Bath & Kitchen Circuits
- ❖ LED Can Lights Throughout
- Electric Fireplace in Cabinet
- Queen Platform Bed with Under-Bed Drawers
- 2 Sconce Lights (1 Over Each Nightstand)