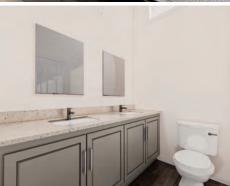

- ❖ Perforated Fiber Cement Board Soffits
- Zinc Coated Steel Hurricane Tie-Downs (3 per Side)
- ❖ White Vinyl Low-E Single-Hung Windows with Grids
- ❖ Open Porch with Vinyl Railing and Composite Decking ❖ 100 Amp power
- ❖ Boxed Poplar Upper Poplar Cabinets Painted with Brushed Nickel Hardware and Soft Close Drawers
- Undermount Double sink for solid surface counters.
- Elongated Toilet
- ❖ 30-Inch Fridge & Full-Size Electric Range
- Double Vanity with mirrors above
- Brushed Nickel Faucets
- Sheet Vinyl Flooring
- ❖ Tape & Texture Smooth Finish Drywall
- Shadowbox wood Valances over Windows