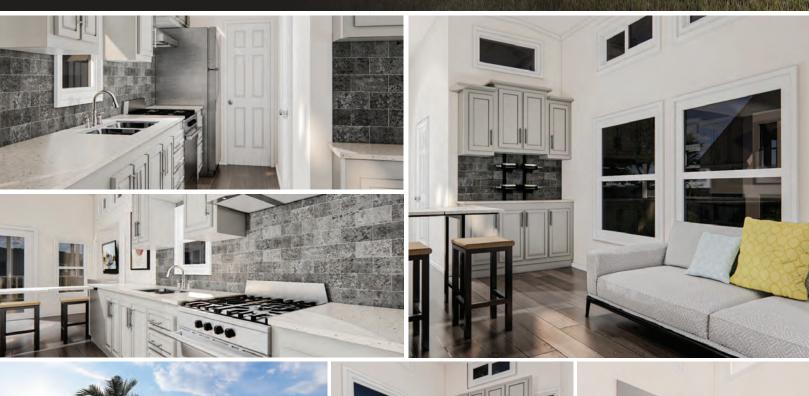

- ❖ Perforated Fiber Cement Board Soffits
- Zinc Coated Steel Hurricane Tie-Downs (3 per Side)
- ❖ White Vinyl Low-E Single-Hung Windows with Grids
- ❖ Open Porch with Vinyl Railing and Composite Decking ❖ 100 Amp power
- ❖ Boxed Poplar Upper Poplar Cabinets Painted with Brushed Nickel Hardware and Soft Close Drawers
- Undermount Double sink for solid surface counters.
- Elongated Toilet
- ❖ 30-Inch Fridge & Full-Size Electric Range
- Double Vanity with mirrors above
- Brushed Nickel Faucets
- Sheet Vinyl Flooring
- ❖ Tape & Texture Smooth Finish Drywall
- Shadowbox wood Valances over Windows

- Stainless Microwave/Range Hood
- Stainless 18 CF Refrigerator with Icemaker
- Plumbed for Stacked Washer/Dryer
- Exterior GFI-Protected Outlet
- GFI Outlets on Bath & Kitchen Circuits
- ❖ LED Can Lights Throughout
- Electric Fireplace in Cabinet
- Queen Platform Bed with Under-Bed Drawers
- 2 Sconce Lights (1 Over Each Nightstand)