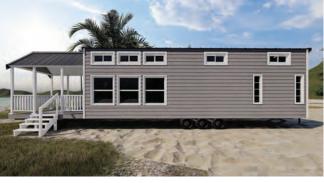

## SIGNATURE SERIES NO LOFT PARK MODEL FLOOR PLAN

36' X 11' (46' X 11' with Porch)

## SIGNATURE SERIES NO LOFT STANDARD FEATURES

- ❖ FIBER Cement Board Exterior
- ❖ 23/32" Tongue and Groove Advantech subfloor
- \* R-22 Floor, R-13 Wall & R-19 Roof Insulation
- ❖ 3 OEM (New) Axles, Brakes & Tires
- Painted Fiberglass Full Light Exterior Door w/ Integrated Blinds
  Ceramic Tile Backsplash
- Stain Nickel Doorknob and Deadbolt Lock on Exterior Door
- Painted Fiber Cement Lap Siding
- Exterior Paint (Customer Choice of Color)
- ❖ 2x4x8 Framed Sidewalls
- ❖ 29-Gauge Master Rib Galvalume Metal Roofing
- ❖ 7/16 OSB Roof Sheathing
- Engineered Truss Roof 16" On-Center
- Black Woven High Density Polyethylene Bottom Board
- Tyvek House Wrap
- ❖ 10 ft open porch with vinyl railing and Trex Decking