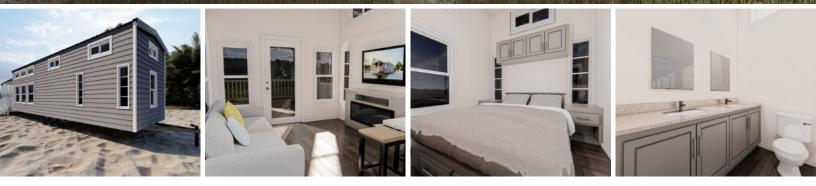

### **STANDARD FEATURES:**

- Steel I-Beam Chassis with Removable Hitch, Axles & Tires
- 2X6 Southern Yellow Pine Floor Joists (16-Inches on Center)
- R-22 Floor, R-13 Wall & R-19 Roof Insulation
- 3/4-Inch Advantech Subfloor Glued, Stapled and Screwed
- Full House Moisture Barrier
- Woodgrain Vinyl Flooring
- Low-E Vinyl Windows
- Fiber Cement Board Exterior Siding in a Variety of Colors
- 29-Gauge Galvalum, Red, or Green Metal Roof
- 2X4 Walls (16-Inches on Center)
- 1/4-Inch Wood Panel Interior
- Engineered Truss System
- PVC Drain Plumbing & PEX Potable Plumbing

- Water Supply Cut-Off Valves at Each Fixture
- Premium Faucets in a variety of finishes
- Corner Glass Enclosed Shower
- Exterior GFI Outlet
- LED Interior Lights
- Ceiling Fans in Bedrooms & Living Areas
- Solid Wood Cabinetry with Raised Panel Doors
- 28-Gallon Electric Water Heater
- 100-Amp Electric Panel
- 30-inch Fridge & Full-size Electric Range
- Laminate Countertops with Wood Edging
- Fiberglass Exterior Doors with Privacy Blinds
- Hotel Style HVAC Cut-Out & Electrical Wiring
- Microwave with Range Hood

### SIGNATURE SERIES STANDARD FEATURES

- Steel I-Beam Chassis with Removable Hitch, Axles & Tires
- 2X6 Southern Yellow Pine Floor Joists (16-Inches on Center)
- R-22 Floor, R-13 Wall & R-19 Roof Insulation
- ✤ 3/4-Inch Advantech Subfloor Glued, Stapled and Screwed
- Full House Moisture Barrier
- Woodgrain Vinyl Flooring
- Low-E Vinyl Windows
- Fiber Cement Board Exterior Siding in a Variety of Colors
- ✤ 29-Gauge Galvalum, Red, or Green Metal Roof
- 2X4 Walls (16-Inches on Center)
- ✤ 1/4-Inch Wood Panel Interior
- Engineered Truss System
- PVC Drain Plumbing & PEX Potable Plumbing
- Water Supply Cut-Off Valves at Each Fixture

- Brass Faucets
- Fiberglass Shower with Curtain
- Exterior GFI Outlet
- LED Interior Lights
- Ceiling Fans in Bedrooms & Living Areas
- Solid Wood Cabinetry with Raised Panel Doors
- ✤ 20-Gallon Electric Water Heater
- ✤ 100-Amp Electric Panel
- ✤ 30-Inch Fridge & Full-Size Electric Range
- Laminate Countertops with Wood Edging
- Fiberglass Exterior Doors with Privacy Blinds
- Hotel Style HVAC Cut-Out & Electrical Wiring
- Microwave with Range Hood
- Fireplace in Cabinet