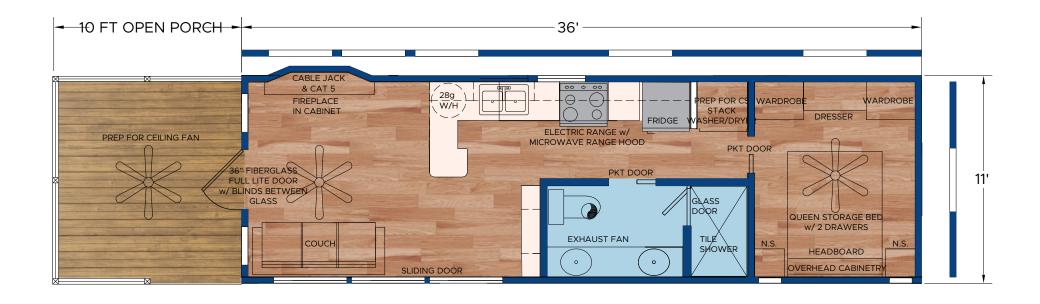

s
- 29-Gauge Galvalum, Red, or Green Metal Roof
- 2X4 Walls (16-Inches on Center)
- 1/4-Inch Wood Panel Interior
- Engineered Truss System
- PVC Drain Plumbing & PEX Potable Plumbing

- Water Supply Cut-Off Valves at Each Fixture
- Premium Faucets in a variety of finishes
- Corner Glass Enclosed Shower
- Exterior GFI Outlet
- LED Interior Lights
- Ceiling Fans in Bedrooms & Living Areas
- Solid Wood Cabinetry with Raised Panel Doors
- 28-Gallon Electric Water Heater
- 100-Amp Electric Panel
- 30-inch Fridge & Full-size Electric Range
- Laminate Countertops with Wood Edging
- Fiberglass Exterior Doors with Privacy Blinds
- Hotel Style HVAC Cut-Out & Electrical Wiring
- Microwave with Range Hood

www.vacavia.com

## SIGNATURE SERIES PARK MODEL FLOOR PLAN



36' X 11' (46' X 11' with Porch)



### SIGNATURE SERIES STANDARD FEATURES

- Steel I-Beam Chassis with Removable Hitch, Axles & Tires
- 2X6 Southern Yellow Pine Floor Joists (16-Inches on Center)
- R-22 Floor, R-13 Wall & R-19 Roof Insulation
- ✤ 3/4-Inch Advantech Subfloor Glued, Stapled and Screwed
- Full House Moisture Barrier
- Woodgrain Vinyl Flooring
- Low-E Vinyl Windows
- Fiber Cement Board Exterior Siding in a Variety of Colors
- ✤ 29-Gauge Galvalum, Red, or Green Metal Roof
- 2X4 Walls (16-Inches on Center)
- ✤ 1/4-Inch Wood Panel Interior
- Engineered Truss System
- PVC Drain Plumbing & PEX Potable Plumbing
- Water Supply Cut-Off Valves at Each Fixture

- Brass Faucets
- Fiberglass Shower with Curtain
- Exterior GFI Outlet
- LED Interior Lights
- Ceiling Fans in Bedrooms & Living Areas
- Solid Wood Cabinetry wi