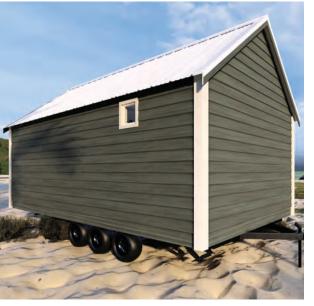

## STONE MOUNTAIN STUDIO STANDARD FEATURES

- ❖ Steel I-Beam Chassis with Removable Hitch, Axles & Tires
- ❖ 2X6 Southern Yellow Pine Floor Joists (16-Inches on Center)
- ❖ R-22 Floor, R-13 Wall & R-19 Roof Insulation
- ❖ 3/4-Inch Advantech Subfloor Glued, Stapled and Screwed
- Full House Moisture Barrier
- Woodgrain Vinyl Flooring
- ❖ Low-E Vinyl Windows
- ❖ Fiber Cement Board Exterior Siding in a Variety of Colors
- ❖ 29-Gauge Galvalum, Red, or Green Metal Roof
- 2X4 Walls (16-Inches on Center)
- Wood Panel Interior
- Engineered Truss System
- ❖ PVC Drain Plumbing & PEX Potable Plumbing
- Water Supply Cut-Off Valves at Each Fixture