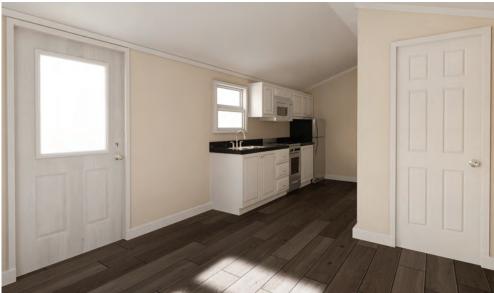

- Premium Faucets
- Fiberglass Shower with Curtain
- Exterior GFI Outlet
- LED Interior Lights
- ❖ Solid Wood Cabinetry with Raised Panel Doors
- ❖ 20-Gallon Electric Water Heater
- 100-Amp Electric Panel
- ❖ 20" Electric Range w/ Microwave with Range Hood
- Laminate Countertops with Wood Edging
- Fiberglass Exterior Doors with Privacy Blinds
- ❖ Hotel Style HVAC Cut-Out & Electrical Wiring
- ❖ 11 CuFt Refrigerator
- Exterior Faucet