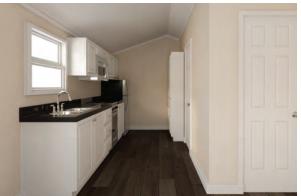

- Premium Faucets
- Fiberglass Shower with Curtain
- Exterior GFI Outlet
- LED Interior Lights
- ❖ Solid Wood Cabinetry with Raised Panel Doors
- ❖ 20-Gallon Electric Water Heater
- 100-Amp Electric Panel
- ❖ 20" Electric Range w/ Microwave with Range Hood
- Laminate Countertops with Wood Edging
- Fiberglass Exterior Doors with Privacy Blinds
- ❖ Hotel Style HVAC Cut-Out & Electrical Wiring
- ❖ 11 CuFt Refrigerator
- Exterior Faucet