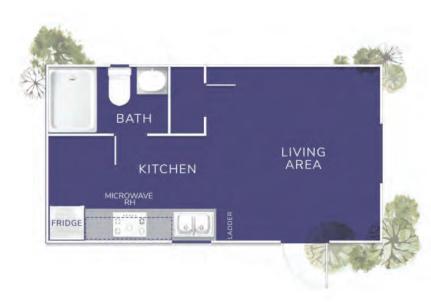

## STONE MOUNTAIN STUDIO STANDARD FEATURES

- ❖ Steel I-Beam Chassis with Removable Hitch, Axles & Tires
- ❖ 2X6 Southern Yellow Pine Floor Joists (16-Inches on Center)
- ❖ R-22 Floor, R-13 Wall & R-19 Roof Insulation
- ❖ 3/4-Inch Advantech Subfloor Glued, Stapled and Screwed
- Full House Moisture Barrier
- Woodgrain Vinyl Flooring
- ❖ Low-E Vinyl Windows
- ❖ Fiber Cement Board Exterior Siding in a Variety of Colors
- ❖ 29-Gauge Galvalum, Red, or Green Metal Roof
- 2X4 Walls (16-Inches on Center)
- Wood Panel Interior
- Engineered Truss System
- ❖ PVC Drain Plumbing & PEX Potable Plumbing
- Water Supply Cut-Off Valves at Each Fixture

- Premium Faucets
- Fiberglass Shower with Curtain
- Exterior GFI Outlet
- LED Interior Lights
- ❖ Solid Wood Cabinetry with Raised Panel Doors
- ❖ 20-Gall