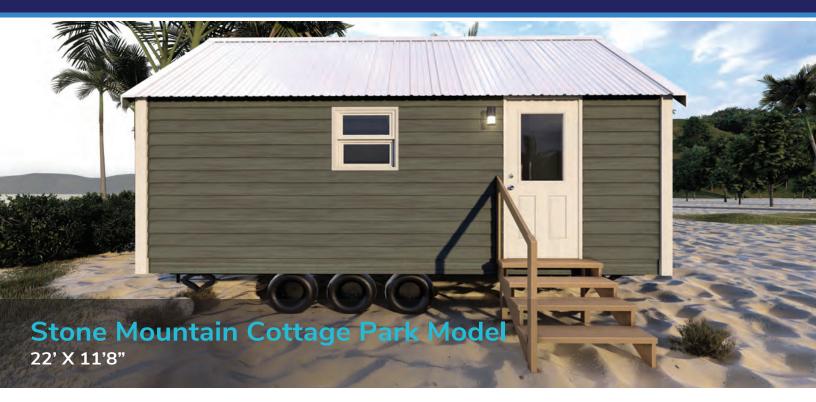

## STONE MOUNTAIN STUDIO STANDARD FEATURES

- ❖ Steel I-Beam Chassis with Removable Hitch, Axles & Tires
- ❖ 2X6 Southern Yellow Pine Floor Joists (16-Inches on Center)
- ❖ R-22 Floor, R-13 Wall & R-19 Roof Insulation
- ❖ 3/4-Inch Advantech Subfloor Glued, Stapled and Screwed
- Full House Moisture Barrier
- Woodgrain Vinyl Flooring
- ❖ Low-E Vinyl Windows
- ❖ Fiber Cement Board Exterior Siding in a Variety of Colors
- ❖ 29-Gauge Galvalum, Red, or Green Metal Roof
- 2X4 Walls (16-Inches on Center)
- Wood Panel Interior
- Engineered Truss System
- ❖ PVC Drain Plumbing & PEX Potable Plumbing
- Water Supply Cut-Off Valves at Each Fixture