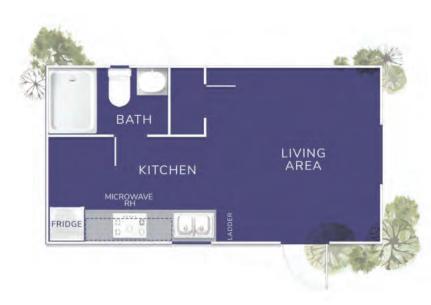

r
- Woodgrain Vinyl Flooring
- Low-E Vinyl Windows
- Fiber Cement Board Exterior Siding in a Variety of Colors
- 29-Gauge Galvalum, Red, or Green Metal Roof
- 2X4 Walls (16-Inches on Center)
- 1/4-Inch Wood Panel Interior
- Engineered Truss System
- PVC Drain Plumbing & PEX Potable Plumbing

- Water Supply Cut-Off Valves at Each Fixture
- Premium Faucets in a variety of finishes
- Corner Glass Enclosed Shower
- Exterior GFI Outlet
- LED Interior Lights
- Ceiling Fans in Bedrooms & Living Areas
- Solid Wood Cabinetry with Raised Panel Doors
- 20-Gallon Electric Water Heater
- 100-Amp Electric Panel
- 20-inch Electric Range
- Laminate Countertops with Wood Edging
- Fiberglass Exterior Doors with Privacy Blinds
- Hotel Style HVAC Cut-Out & Electrical Wiring
- Microwave with Range Hood









## STONE MOUNTAIN STUDIO STANDARD FEATURES

- ❖ Steel I-Beam Chassis with Removable Hitch, Axles & Tires
- ❖ 2X6 Southern Yellow Pine Floor Joists (16-Inches on Center)
- ❖ R-22 Floor, R-13 Wall & R-19 Roof Insulation
- ❖ 3/4-Inch Advantech Subfloor Glued, Stapled and Screwed
- Full House Moisture Barrier
- Woodgrain Vinyl Flooring
- ❖ Low-E Vinyl Windows
- ❖ Fiber Cement Board Exterior Siding in a Variety of Colors
- ❖ 29-Gauge Galvalum, Red, or Green Metal Roof
- 2X4 Walls (16-Inches on Center)
- Wood Panel Interior
- Engineered Truss System
- ❖ PVC Drain Plumbing & PEX Potable Plumbing
- Water Supply Cut-Off Valves at Each Fixture

- Premium Faucets
- Fiberglass Shower with Curtain
- Exterior GFI Outlet
- LED Interior Lights
- Solid Wood Cabinetry with Raised Panel Doors
- ❖ 20-Gallon