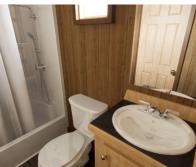

## STONE MOUNTAIN STUDIO STANDARD FEATURES

- ❖ Steel I-Beam Chassis with Removable Hitch, Axles & Tires
- ❖ 2X6 Southern Yellow Pine Floor Joists (16-Inches on Center)
- ❖ R-22 Floor, R-13 Wall & R-19 Roof Insulation
- ❖ 3/4-Inch Advantech Subfloor Glued, Stapled and Screwed
- Full House Moisture Barrier
- Woodgrain Vinyl Flooring
- ❖ Low-E Vinyl Windows
- ❖ Fiber Cement Board Exterior Siding in a Variety of Colors
- ❖ 29-Gauge Galvalum, Red, or Green Metal Roof
- 2X4 Walls (16-Inches on Center)
- Wood Panel Interior
- Engineered Truss System
- ❖ PVC Drain Plumbing & PEX Potable Plumbing
- Water Supply Cut-Off Valves at Each Fixture

- Premium Faucets
- Fiberglass Shower with Curtain
- Exterior GFI Outlet
- LED Interior Lights
- Solid Wood Cabinetry with Raised Panel Doors
- ❖ 20-Gallon Electric Water Heater
- ❖ 100-Amp Electric Panel
- ❖ 20" Electric Range w/ Microwave with Range Hood
- Laminate Countertops with Wood Edging
- Fiberglass Exterior Doors with Privacy Blinds
- \* Hotel Style HVAC Cut-Out & Electrical Wiring
- ❖ 11 CuFt Refrigerator
- Exterior Faucet