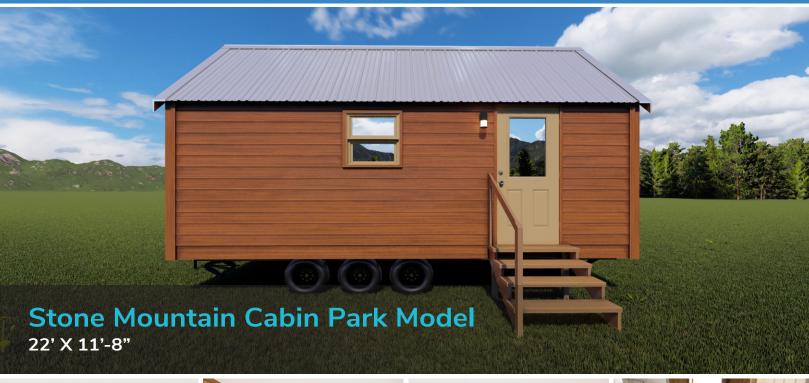

## STANDARD FEATURES:

- Steel I-Beam Chassis with Removable Hitch, Axles & Tires
- 2X6 Southern Yellow Pine Floor Joists (16-Inches on Center)
- R-22 Floor, R-13 Wall & R-19 Roof Insulation
- 3/4-Inch Advantech Subfloor Glued, Stapled and Screwed
- Full House Moisture Barrier
- Woodgrain Vinyl Flooring
- Low-E Vinyl Windows
- Fiber Cement Board Exterior Siding in a Variety of Colors
- 29-Gauge Galvalum, Red, or Green Metal Roof
- 2X4 Walls (16-Inches on Center)
- 1/4-Inch Wood Panel Interior
- Engineered Truss System
- PVC Drain Plumbing & PEX Potable Plumbing

- Water Supply Cut-Off Valves at Each Fixture
- Premium Faucets in a variety of finishes
- Corner Glass Enclosed Shower
- Exterior GFI Outlet
- LED Interior Lights
- Ceiling Fans in Bedrooms & Living Areas
- Solid Wood Ca