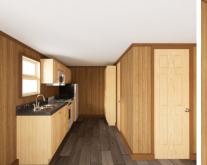

## STANDARD FEATURES:

- Steel I-Beam Chassis with Removable Hitch, Axles & Tires
- 2X6 Southern Yellow Pine Floor Joists (16-Inches on Center)
- R-22 Floor, R-13 Wall & R-19 Roof Insulation
- 3/4-Inch Advantech Subfloor Glued, Stapled and Screwed
- Full House Moisture Barrier
- Woodgrain Vinyl Flooring
- Low-E Vinyl Windows
- Fiber Cement Board Exterior Siding in a Variety of Colors
- 29-Gauge Galvalum, Red, or Green Metal Roof
- 2X4 Walls (16-Inches on Center)
- 1/4-Inch Wood Panel Interior
- Engineered Truss System
- PVC Drain Plumbing & PEX Potable Plumbing

- Water Supply Cut-Off Valves at Each Fixture
- Premium Faucets in a variety of finishes
- Corner Glass Enclosed Shower
- Exterior GFI Outlet
- LED Interior Lights
- Ceiling Fans in Bedrooms & Living Areas
- Solid Wood Cabi