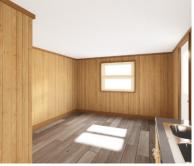

## STANDARD FEATURES:

- Steel I-Beam Chassis with Removable Hitch, Axles & Tires
- 2X6 Southern Yellow Pine Floor Joists (16-Inches on Center)
- R-22 Floor, R-13 Wall & R-19 Roof Insulation
- 3/4-Inch Advantech Subfloor Glued, Stapled and Screwed
- Full House Moisture Barrier
- Woodgrain Vinyl Flooring
- Low-E Vinyl Windows
- Fiber Cement Board Exterior Siding in a Variety of Colors
- 29-Gauge Galvalum, Red, or Green Metal Roof
- 2X4 Walls (16-Inches on Center)
- 1/4-Inch Wood Panel Interior
- Engineered Truss System
- PVC Drain Plumbing & PEX Potable Plumbing

- Water Supply Cut-Off Valves at Each Fixture
- Premium Faucets in a variety of finishes
- Corner Glass Enclosed Shower
- Exterior GFI Outlet
- LED Interior Lights
- Ceiling Fans in Bedrooms & Living Areas
- Solid Wood Cabine