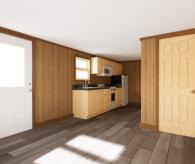

## STANDARD FEATURES:

- Steel I-Beam Chassis with Removable Hitch, Axles & Tires
- 2X6 Southern Yellow Pine Floor Joists (16-Inches on Center)
- R-22 Floor, R-13 Wall & R-19 Roof Insulation
- 3/4-Inch Advantech Subfloor Glued, Stapled and Screwed
- Full House Moisture Barrier
- Woodgrain Vinyl Flooring
- Low-E Vinyl Windows
- Fiber Cement Board Exterior Siding in a Variety of Colors
- 29-Gauge Galvalum, Red, or Green Metal Roof
- 2X4 Walls (16-Inches on Center)
- 1/4-Inch Wood Panel Interior
- Engineered Truss System
- PVC Drain Plumbing & PEX Potable Plumbing

- Water Supply Cut-Off Valves at Each Fixture
- Premium Faucets in a variety of finishes
- Corner Glass Enclosed Shower
- Exterior GFI Outlet
- LED Interior Lights
- Ceiling Fans in Bedrooms & Living Areas
- Solid Wood Cabinetr