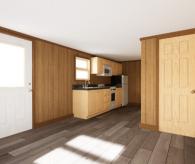

## STANDARD FEATURES:

- Steel I-Beam Chassis with Removable Hitch, Axles & Tires
- 2X6 Southern Yellow Pine Floor Joists (16-Inches on Center)
- R-22 Floor, R-13 Wall & R-19 Roof Insulation
- 3/4-Inch Advantech Subfloor Glued, Stapled and Screwed
- Full House Moisture Barrier
- Woodgrain Vinyl Flooring
- Low-E Vinyl Windows
- Fiber Cement Board Exterior Siding in a Variety of Colors
- 29-Gauge Galvalum, Red, or Green Metal Roof
- 2X4 Walls (16-Inches on Center)
- 1/4-Inch Wood Panel Interior
- Engineered Truss System
- PVC Drain Plumbing & PEX Potable Plumbing

- Water Supply Cut-Off Valves at Each Fixture
- Premium Faucets in a variety of finishes
- Corner Glass Enclosed Shower
- Exterior GFI Outlet
- LED Interior Lights
- Ceiling Fans in Bedrooms & Living Areas
- Solid Wood Cabinetry with Raised Panel Doors
- 20-Gallon Electric Water Heater
- 100-Amp Electric Panel
- 20-inch Electric Range
- Laminate Countertops with Wood Edging
- Fiberglass Exterior Doors with Privacy Blinds
- Hotel Style HVAC Cut-Out & Electrical Wiring
- Microwave with Range Hood