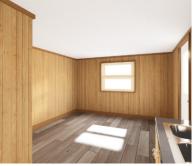

## STANDARD FEATURES:

- Steel I-Beam Chassis with Removable Hitch, Axles & Tires
- 2X6 Southern Yellow Pine Floor Joists (16-Inches on Center)
- R-22 Floor, R-13 Wall & R-19 Roof Insulation
- 3/4-Inch Advantech Subfloor Glued, Stapled and Screwed
- Full House Moisture Barrier
- Woodgrain Vinyl Flooring
- Low-E Vinyl Windows
- Fiber Cement Board Exterior Siding in a Variety of Colors
- 29-Gauge Galvalum, Red, or Green Metal Roof
- 2X4 Walls (16-Inches on Center)
- 1/4-Inch Wood Panel Interior
- Engineered Truss System
- PVC Drain Plumbing & PEX Potable Plumbing

- Water Supply Cut-Off Valves at Each Fixture
- Premium Faucets in a variety of finishes
- Corner Glass Enclosed Shower
- Exterior GFI Outlet
- LED Interior Lights
- Ceiling Fans in Bedrooms & Living Areas
- Solid Wood Cabinetry with Raised Panel Doors
- 20-Gallon Electric Water Heater
- 100-Amp Electric Panel
- 20-inch Electric Range
- Laminate Countertops with Wood Edging
- Fiberglass Exterior Doors with Privacy Blinds
- Hotel Style HVAC Cut-Out & Electrical Wiring
- Microwave with Range Hood