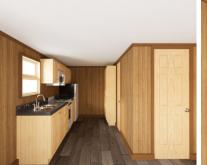

## STANDARD FEATURES:

- Steel I-Beam Chassis with Removable Hitch, Axles & Tires
- 2X6 Southern Yellow Pine Floor Joists (16-Inches on Center)
- R-22 Floor, R-13 Wall & R-19 Roof Insulation
- 3/4-Inch Advantech Subfloor Glued, Stapled and Screwed
- Full House Moisture Barrier
- Woodgrain Vinyl Flooring
- Low-E Vinyl Windows
- Fiber Cement Board Exterior Siding in a Variety of Colors
- 29-Gauge Galvalum, Red, or Green Metal Roof
- 2X4 Walls (16-Inches on Center)
- 1/4-Inch Wood Panel Interior
- Engineered Truss System
- PVC Drain Plumbing & PEX Potable Plumbing

- Water Supply Cut-Off Valves at Each Fixture
- Premium Faucets in a variety of finishes
- Corner Glass Enclosed Shower
- Exterior GFI Outlet
- LED Interior Lights
- Ceiling Fans in Bedrooms & Living Areas
- Solid Wood Cabinetry with Raised Panel Doors
- 20-Gallon Electric Water Heater
- 100-Amp Electric Panel
- 20-inch Electric Range
- Laminate Countertops with Wood Edging
- Fiberglass Exterior Doors with Privacy Blinds
- Hotel Style HVAC Cut-Out & Electrical Wiring
- Microwave with Range Hood