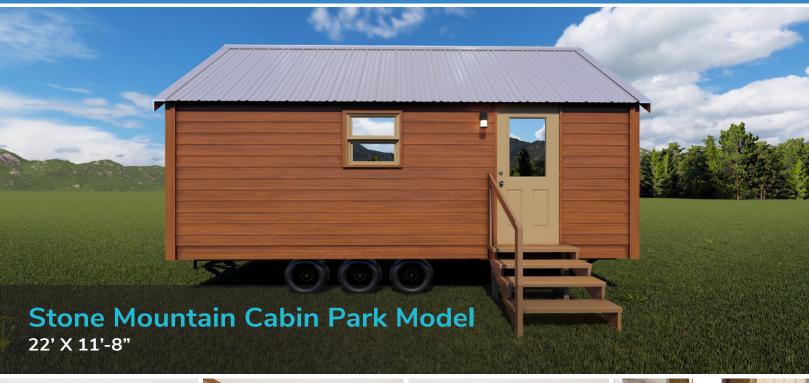

## STANDARD FEATURES:

- Steel I-Beam Chassis with Removable Hitch, Axles & Tires
- 2X6 Southern Yellow Pine Floor Joists (16-Inches on Center)
- R-22 Floor, R-13 Wall & R-19 Roof Insulation
- 3/4-Inch Advantech Subfloor Glued, Stapled and Screwed
- Full House Moisture Barrier
- Woodgrain Vinyl Flooring
- Low-E Vinyl Windows
- Fiber Cement Board Exterior Siding in a Variety of Colors
- 29-Gauge Galvalum, Red, or Green Metal Roof
- 2X4 Walls (16-Inches on Center)
- 1/4-Inch Wood Panel Interior
- Engineered Truss System
- PVC Drain Plumbing & PEX Potable Plumbing

- Water Supply Cut-Off Valves at Each Fixture
- Premium Faucets in a variety of finishes
- Corner Glass Enclosed Shower
- Exterior GFI Outlet
- LED Interior Lights
- Ceiling Fans in Bedrooms & Living Areas
- Solid Wood Cabinetry with Raised Panel Doors
- 20-Gallon Electric Water Heater
- 100-Amp Electric Panel
- 20-inch Electric Range
- Laminate Countertops with Wood Edging
- Fiberglass Exterior Doors with Privacy Blinds
- Hotel Style HVAC Cut-Out & Electrical Wiring
- Microwave with Range Hood