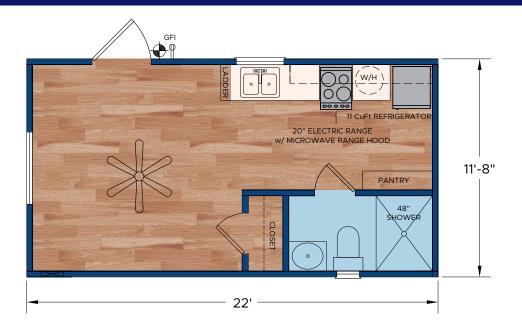

- Water Supply Cut-Off Valves at Each Fixture
- Premium Faucets in a variety of finishes
- Corner Glass Enclosed Shower
- Exterior GFI Outlet
- LED Interior Lights
- Ceiling Fans in Bedrooms & Living Areas
- Solid Wood Cabinetry with Raised Panel Doors
- 20-Gallon Electric Water Heater
- 100-Amp Electric Panel
- 20-inch Electric Range
- Laminate Countertops with Wood Edging
- Fiberglass Exterior Doors with Privacy Blinds
- Hotel Style HVAC Cut-Out & Electrical Wiring
- Microwave with Range Hood

- Brass Faucets
- ❖ Fiberglass Shower with Curtain
- \* Exterior GFI Outlet
- ❖ LED Interior Lights
- ❖ Ceiling Fans in Bedrooms & Living Areas
- ❖ Solid Wood Cabinetry with Raised Panel Doors
- ❖ 20-Gallon Electric Water Heater
- ❖ 100-Amp Electric Panel
- ❖ 20" Electric Range w/ Microwave with Range Hood
- ❖ Laminate Countertops with Wood Edging
- Fiberglass Exterior Doors with Privacy Blinds
- ❖ Hotel Style HVAC Cut-Out & Electrical Wiring
- ❖ 11 CuFt Refrigerator