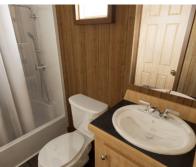

- Water Supply Cut-Off Valves at Each Fixture
- Premium Faucets in a variety of finishes
- Corner Glass Enclosed Shower
- Exterior GFI Outlet
- LED Interior Lights
- Ceiling Fans in Bedrooms & Living Areas
- Solid Wood Cabinetry with Raised Panel Doors
- 20-Gallon Electric Water Heater
- 100-Amp Electric Panel
- 20-inch Electric Range
- Laminate Countertops with Wood Edging
- Fiberglass Exterior Doors with Privacy Blinds
- Hotel Style HVAC Cut-Out & Electrical Wiring
- Microwave with Range Hood

- Brass Faucets
- ❖ Fiberglass Shower with Curtain
- \* Exterior GFI Outlet
- ❖ LED Interior Lights
- ❖ Ceiling Fans in Bedrooms & Living Areas
- ❖ Solid Wood Cabinetry with Raised Panel Doors
- ❖ 20-Gallon Electric Water Heater
- ❖ 100-Amp Electric Panel
- ❖ 20" Electric Range w/ Microwave with Range Hood
- ❖ Laminate Countertops with Wood Edging
- Fiberglass Exterior Doors with Privacy Blinds
- ❖ Hotel Style HVAC Cut-Out & Electrical Wiring
- ❖ 11 CuFt Refrigerator