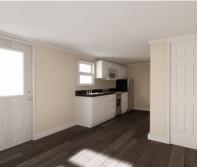

- Water Supply Cut-Off Valves at Each Fixture
- Premium Faucets in a variety of finishes
- Corner Glass Enclosed Shower
- Exterior GFI Outlet
- LED Interior Lights
- Ceiling Fans in Bedrooms & Living Areas
- Solid Wood Cabinetry with Raised Panel Doors
- 20-Gallon Electric Water Heater
- 100-Amp Electric Panel
- 20-inch Electric Range
- Laminate Countertops with Wood Edging
- Fiberglass Exterior Doors with Privacy Blinds
- Hotel Style HVAC Cut-Out & Electrical Wiring
- Microwave with Range Hood

- Brass Faucets
- ❖ Fiberglass Shower with Curtain
- \* Exterior GFI Outlet
- ❖ LED Interior Lights
- ❖ Ceiling Fans in Bedrooms & Living Areas
- ❖ Solid Wood Cabinetry with Raised Panel Doors
- ❖ 20-Gallon Electric Water Heater
- ❖ 100-Amp Electric Panel
- ❖ 20" Electric Range w/ Microwave with Range Hood
- ❖ Laminate Countertops with Wood Edging
- Fiberglass Exterior Doors with Privacy Blinds
- ❖ Hotel Style HVAC Cut-Out & Electrical Wiring
- ❖ 11 CuFt Refrigerator