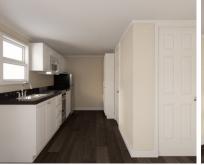

- Water Supply Cut-Off Valves at Each Fixture
- Premium Faucets in a variety of finishes
- Corner Glass Enclosed Shower
- Exterior GFI Outlet
- LED Interior Lights
- Ceiling Fans in Bedrooms & Living Areas
- Solid Wood Cabinetry with Raised Panel Doors
- 20-Gallon Electric Water Heater
- 100-Amp Electric Panel
- 20-inch Electric Range
- Laminate Countertops with Wood Edging
- Fiberglass Exterior Doors with Privacy Blinds
- Hotel Style HVAC Cut-Out & Electrical Wiring
- Microwave with Range Hood

- Brass Faucets
- ❖ Fiberglass Shower with Curtain
- \* Exterior GFI Outlet
- ❖ LED Interior Lights
- ❖ Ceiling Fans in Bedrooms & Living Areas
- ❖ Solid Wood Cabinetry with Raised Panel Doors
- ❖ 20-Gallon Electric Water Heater
- ❖ 100-Amp Electric Panel
- ❖ 20" Electric Range w/ Microwave with Range Hood
- ❖ Laminate Countertops with Wood Edging
- Fiberglass Exterior Doors with Privacy Blinds
- ❖ Hotel Style HVAC Cut-Out & Electrical Wiring
- ❖ 11 CuFt Refrigerator