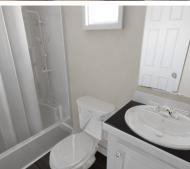

- Brass Faucets
- ❖ Fiberglass Shower with Curtain
- \* Exterior GFI Outlet
- ❖ LED Interior Lights
- ❖ Ceiling Fans in Bedrooms & Living Areas
- ❖ Solid Wood Cabinetry with Raised Panel Doors
- ❖ 20-Gallon Electric Water Heater
- ❖ 100-Amp Electric Panel
- ❖ 20" Electric Range w/ Microwave with Range Hood
- ❖ Laminate Countertops with Wood Edging
- Fiberglass Exterior Doors with Privacy Blinds
- ❖ Hotel Style HVAC Cut-Out & Electrical Wiring
- ❖ 11 CuFt Refrigerator