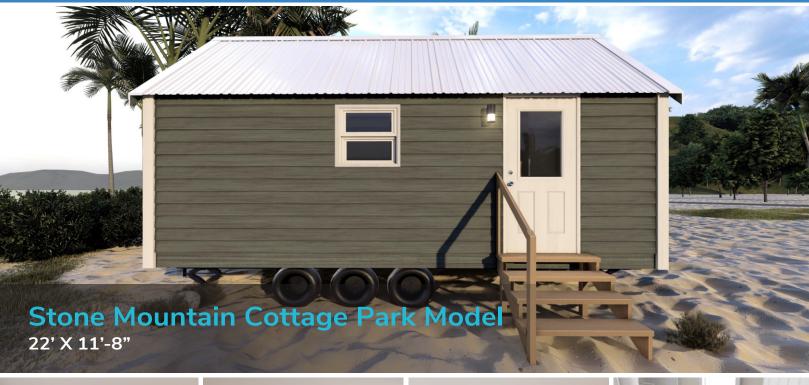

## STANDARD FEATURES:

- Steel I-Beam Chassis with Removable Hitch, Axles & Tires
- 2X6 Southern Yellow Pine Floor Joists (16-Inches on Center)
- R-22 Floor, R-13 Wall & R-19 Roof Insulation
- 3/4-Inch Advantech Subfloor Glued, Stapled and Screwed
- Full House Moisture Barrier
- Woodgrain Vinyl Flooring
- Low-E Vinyl Windows
- Fiber Cement Board Exterior Siding in a Variety of Colors
- 29-Gauge Galvalum, Red, or Green Metal Roof
- 2X4 Walls (16-Inches on Center)
- 1/4-Inch Wood Panel Interior
- Engineered Truss System
- PVC Drain Plumbing & PEX Potable Plumbing

- Water Supply Cut-Off Valves at Each Fixture
- Premium Faucets in a variety of finishes
- Corner Glass Enclosed Shower
- Exterior GFI Outlet
- LED Interior Lights
- Ceiling Fans in Bedrooms & Living Areas
- Solid Wood Cabinetry with Raised Panel Doors
- 20-Gallon Electric Water Heater
- 100-Amp Electric Panel
- 20-inch Electric Range
- Laminate Countertops with Wood Edging
- Fiberglass Exterior Doors with Privacy Blinds
- Hotel Style HVAC Cut-Out & Electrical Wiring
- Microwave with Range Hood

## SIGNATURE SERIES STANDARD FEATURES

- ❖ Steel I-Beam Chassis with Removable Hitch, Axles & Tires
- ❖ 2X6 Southern Yellow Pine Floor Joists (16-Inches on Center)
- ❖ R-22 Floor, R-13 Wall & R-19 Roof Insulation
- ❖ 3/4-Inch Advantech Subfloor Glued, Stapled and Screwed
- Full House Moisture Barrier
- Woodgrain Vinyl Flooring
- ❖ Low-E Vinyl Windows
- ❖ Fiber Cement Board Exterior Siding in a Variety of Colors
- ❖ 29-Gauge Galvalum, Red, or Green Metal Roof
- 2X4 Walls (16-Inches on Center)
- ❖ 1/4-Inch Wood Panel Interior
- Engineered Truss System
- ❖ PVC Drain Plumbing & PEX Potable Plumbing
- Water Supply Cut-Off Valves at Each Fixture

- Brass Faucets
- ❖ Fiberglass Shower with Curtain
- \* Exterior GFI Outlet
- ❖ LED Interior Lights
- ❖ Ceiling Fans in Bedrooms & Living Areas
- ❖ Solid Wood Cabinetry with Raised Panel Doors
- ❖ 20-Gallon Electric Water Heater
- ❖ 100-Amp Electric Panel
- ❖ 20" Electric Range w/ Microwave with Range Hood
- ❖ Laminate Countertops with Wood Edging
- Fiberglass Exterior Doors with Privacy Blinds
- ❖ Hotel Style HVAC Cut-Out & Electrical Wiring
- ❖ 11 CuFt Refrigerator