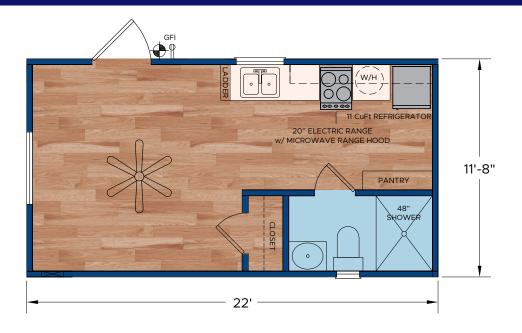

- Brass Faucets
- ❖ Fiberglass Shower with Curtain
- \* Exterior GFI Outlet
- ❖ LED Interior Lights
- ❖ Ceiling Fans in Bedrooms & Living Areas
- ❖ Solid Wood Cabinetry with Raised Panel Doors
- ❖ 20-Gallon Electric Water Heater
- ❖ 100-Amp Electric Panel
- ❖ 20" Electric Range w/ Microwave with Range Hood
- ❖ Laminate Countertops with Wood Edging
- Fiberglass Exterior Doors with Privacy Blinds
- ❖ Hotel Style HVAC Cut-Out & Electrical Wiring
- ❖ 11 CuFt Refrigerator