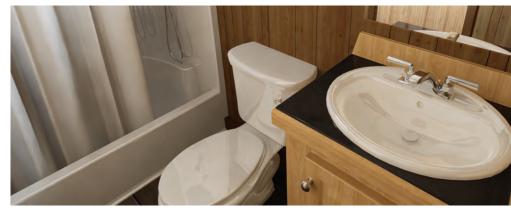

- Premium Faucets
- Fiberglass Shower with Curtain
- Exterior GFI Outlet
- LED Interior Lights
- Solid Wood Cabinetry with Raised Panel Doors
- ✤ 20-Gallon Electric Water Heater
- ✤ 100-Amp Electric Panel
- ✤ 20" Electric Range w/ Microwave with Range Hood
- Laminate Countertops with Wood Edging
- Fiberglass Exterior Doors with Privacy Blinds
- Hotel Style HVAC Cut-Out & Electrical Wiring
- ✤ 11 CuFt Refrigerator
- Exterior Faucet