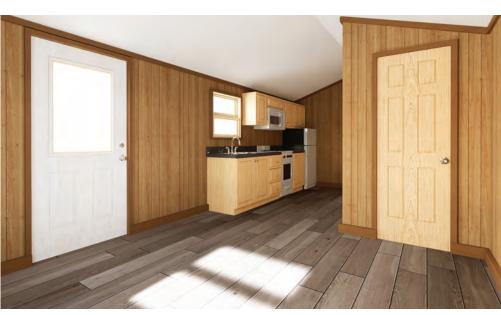

## STONE MOUNTAIN STUDIO STANDARD FEATURES

- Steel I-Beam Chassis with Removable Hitch, Axles & Tires
- 2X6 Southern Yellow Pine Floor Joists (16-Inches on Center)
- R-22 Floor, R-13 Wall & R-19 Roof Insulation
- ✤ 3/4-Inch Advantech Subfloor Glued, Stapled and Screwed
- Full House Moisture Barrier
- Woodgrain Vinyl Flooring
- Low-E Vinyl Windows
- Fiber Cement Board Exterior Siding in a Variety of Colors
- ✤ 29-Gauge Galvalum, Red, or Green Metal Roof
- 2X4 Walls (16-Inches on Center)
- Wood Panel Interior
- Engineered Truss System
- PVC Drain Plumbing & PEX Potable Plumbing
- Water Supply Cut-Off Valves at Each Fixture

- Premium Faucets
- Fiberglass Shower with Curtain
- Exterior GFI Outlet
- LED Interior Lights
- Solid Wood Cabinetry with Raised Panel Doors
- ✤ 20-Gallon Electric Water Heater
- ✤ 100-Amp Electric Panel
- ✤ 20" Electric Range w/ Microwave with Range Hood
- Laminate Countertops with Wood Edging
- Fiberglass Exterior Doors with Privacy Blinds
- Hotel Style HVAC Cut-Out & Electrical Wiring
- ✤ 11 CuFt Refrigerator
- Exterior Faucet