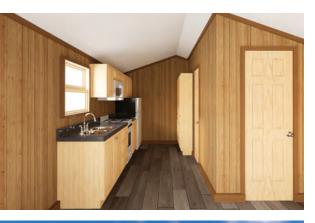

## STONE MOUNTAIN STUDIO STANDARD FEATURES

- Steel I-Beam Chassis with Removable Hitch, Axles & Tires
- 2X6 Southern Yellow Pine Floor Joists (16-Inches on Center)
- R-22 Floor, R-13 Wall & R-19 Roof Insulation
- ✤ 3/4-Inch Advantech Subfloor Glued, Stapled and Screwed
- Full House Moisture Barrier
- Woodgrain Vinyl Flooring
- Low-E Vinyl Windows
- Fiber Cement Board Exterior Siding in a Variety of Colors
- ✤ 29-Gauge Galvalum, Red, or Green Metal Roof
- 2X4 Walls (16-Inches on Center)
- Wood Panel Interior
- Engineered Truss System
- PVC Drain Plumbing & PEX Potable Plumbing
- Water Supply Cut-Off Valves at Each Fixture

- Premium Faucets
- Fiberglass Shower with Curtain
- Exterior GFI Outlet
- LED Interior Lights
- Solid Wood Cabinetry with Raised Panel Doors
- ✤ 20-Gallon Electric Water Heater
- ✤ 100-Amp Electric Panel
- ✤ 20" Electric Range w/ Microwave with Range Hood
- Laminate Countertops with Wood Edging
- Fiberglass Exterior Doors with Privacy Blinds
- Hotel Style HVAC Cut-Out & Electrical Wiring
- ✤ 11 CuFt Refrigerator
- Exterior Faucet