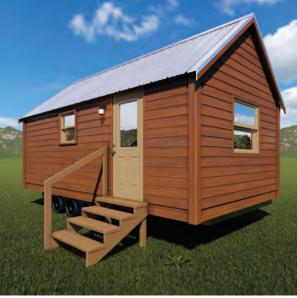

## **Stone Mountain Cabin Park Model** 22' X 11'8"

## STONE MOUNTAIN STUDIO STANDARD FEATURES

- Steel I-Beam Chassis with Removable Hitch, Axles & Tires
- 2X6 Southern Yellow Pine Floor Joists (16-Inches on Center)
- R-22 Floor, R-13 Wall & R-19 Roof Insulation
- ✤ 3/4-Inch Advantech Subfloor Glued, Stapled and Screwed
- Full House Moisture Barrier
- Woodgrain Vinyl Flooring
- Low-E Vinyl Windows
- Fiber Cement Board Exterior Siding in a Variety of Colors
- ✤ 29-Gauge Galvalum, Red, or Green Metal Roof
- 2X4 Walls (16-Inches on Center)
- Wood Panel Interior
- Engineered Truss System
- PVC Drain Plumbing & PEX Potable Plumbing
- Water Supply Cut-Off Valves at Each Fixture