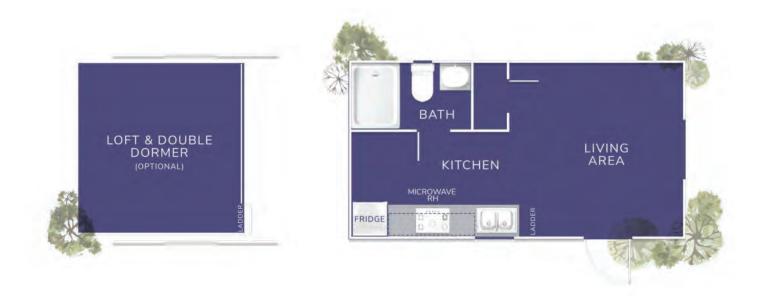

## **Stone Mountain Cabin Park Model** 22' X 11'8"















## STONE MOUNTAIN STUDIO STANDARD FEATURES

- Steel I-Beam Chassis with Removable Hitch, Axles & Tires
- 2X6 Southern Yellow Pine Floor Joists (16-Inches on Center)
- R-22 Floor, R-13 Wall & R-19 Roof Insulation
- ✤ 3/4-Inch Advantech Subfloor Glued, Stapled and Screwed
- Full House Moisture Barrier
- Woodgrain Vinyl Flooring
- Low-E Vinyl Windows
- Fiber Cement Board Exterior Siding in a Variety of Colors
- ✤ 29-Gauge Galvalum, Red, or Green Metal Roof
- 2X4 Walls (16-Inches on Center)
- Wood Panel Interior
- Engineered Truss System
- PVC Drain Plumbing & PEX Potable Plumbing
- Water Supply Cut-Off Valves at Each Fixture

- Premium Faucets
- Fiberglass Shower with Curtain
- Exterior GFI Outlet
- LED Interior Lights
- Solid Wood Cabinetry with Raised Panel Doors
- ✤ 20-Gallon Electric Wa